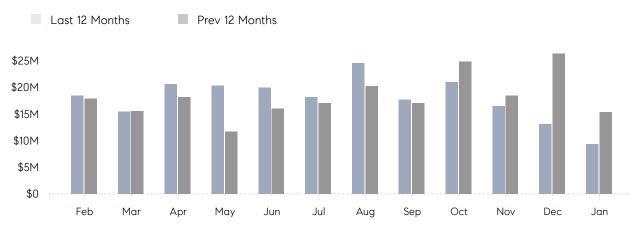

### Monthly Total Sales Volume

## **Property Statistics**

|               |               | Jan 2023    | Jan 2022     | % Change |  |
|---------------|---------------|-------------|--------------|----------|--|
| Single-Family | # OF SALES    | 19          | 33           | -42.4%   |  |
|               | SALES VOLUME  | \$9,394,500 | \$15,372,999 | -38.9%   |  |
|               | AVERAGE PRICE | \$494,447   | \$465,848    | 6.1%     |  |
|               | AVERAGE DOM   | 45          | 34           | 32.4%    |  |