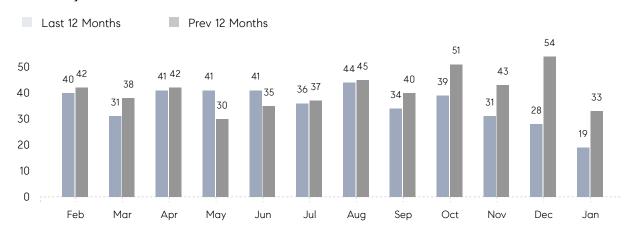

### Monthly Sales

## **Property Statistics**

|               |               | Jan 2023    | Jan 2022     | % Change |  |
|---------------|---------------|-------------|--------------|----------|--|
| Single-Family | # OF SALES    | 19          | 33           | -42.4%   |  |
|               | SALES VOLUME  | \$9,394,500 | \$15,372,999 | -38.9%   |  |
|               | AVERAGE PRICE | \$494,447   | \$465,848    | 6.1%     |  |
|               | AVERAGE DOM   | 45          | 34           | 32.4%    |  |