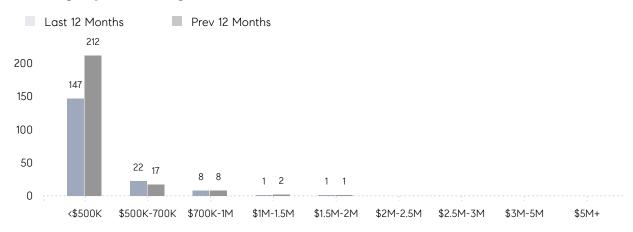

|
|                | AVERAGE SOLD PRICE | \$405,000 | \$510,500 | -21%     |
|                | # OF CONTRACTS     | 3         | 7         | -57%     |
|                | NEW LISTINGS       | 3         | 5         | -40%     |
| Condo/Co-op/TH | AVERAGE DOM        | 30        | 91        | -67%     |
|                | % OF ASKING PRICE  | 107%      | 94%       |          |
|                | AVERAGE SOLD PRICE | \$280,143 | \$177,500 | 58%      |
|                | # OF CONTRACTS     | 6         | 3         | 100%     |
|                | NEW LISTINGS       | 6         | 6         | 0%       |
|                |                    |           |           |          |

# Passaic

### DECEMBER 2022

### Monthly Inventory





### Contracts By Price Range



### Listings By Price Range



# COMPASS



Compass makes no representations or warranties, express or implied, with respect to future market conditions or prices of residential product at the time the subject property or any competitive property is complete and ready for occupancy or with respect to any report, study, finding, recommendation or other information provided by Compass herein. Moreover, no warranty, express or implied, is made or should be assumed regarding the accuracy, adequacy, completeness, legality, reliability, merchantability or fitness for a particular purpose of any information, in part or whole, contained herein. All material is presented with the understanding that Compass shall not be deemed to provide legal, accounting or other professional services. This is not intended to solicit the purch