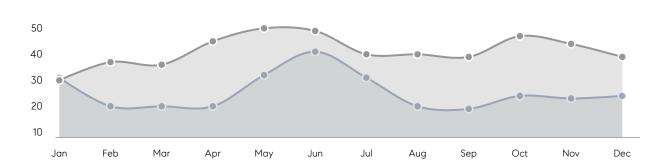

| % OF ASKING PRICE  | 106%      | 102%      |          |
|                | AVERAGE SOLD PRICE | \$405,000 | \$510,500 | -21%     |
|                | # OF CONTRACTS     | 3         | 7         | -57%     |
|                | NEW LISTINGS       | 3         | 5         | -40%     |
| Condo/Co-op/TH | AVERAGE DOM        | 30        | 91        | -67%     |
|                | % OF ASKING PRICE  | 107%      | 94%       |          |
|                | AVERAGE SOLD PRICE | \$280,143 | \$177,500 | 58%      |
|                | # OF CONTRACTS     | 6         | 3         | 100%     |
|                | NEW LISTINGS       | 6         | 6         | 0%       |
|                |                    |           |           |          |

# Passaic

### DECEMBER 2022

### Monthly Inventory





### Contracts By Price Range



### Listings By Price Range



# COMPASS



Compass makes no representations or warranties, express or implied, with respect to future market conditions or prices of residential product at the time the subject property or any competitive property is complete and ready for occupancy or with respect to any report, study, finding, recommendation or other information provided by Compass herein. Moreover, no warranty, express or implied, is made or should be assumed regarding the accuracy, adequacy, completeness, legality, reliability, merchantability or fitness for a particular purpose of any information, in part or whole, contained herein. All material is presented with the understanding that Compass shall not be deemed to provide legal, accounting or other p