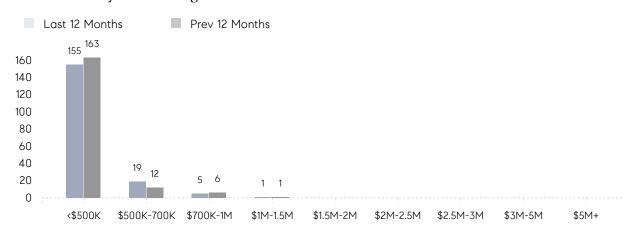

| 106%      | 102%      |          |
|                | AVERAGE SOLD PRICE | \$405,000 | \$510,500 | -21%     |
|                | # OF CONTRACTS     | 3         | 7         | -57%     |
|                | NEW LISTINGS       | 3         | 5         | -40%     |
| Condo/Co-op/TH | AVERAGE DOM        | 30        | 91        | -67%     |
|                | % OF ASKING PRICE  | 107%      | 94%       |          |
|                | AVERAGE SOLD PRICE | \$280,143 | \$177,500 | 58%      |
|                | # OF CONTRACTS     | 6         | 3         | 100%     |
|                | NEW LISTINGS       | 6         | 6         | 0%       |
|                |                    |           |           |          |

# Passaic

### DECEMBER 2022

### Monthly Inventory





### Contracts By Price Range



### Listings By Price Range



# COMPASS



Compass makes no representations or warranties, express or implied, with respect to future market conditions or prices of residential product at the time the subject property or any competitive property is complete and ready for occupancy or with respect to any report, study, finding, recommendation or other information provided by Compass herein. Moreover, no warranty, express or implied, is made or should be assumed regarding the accuracy, adequacy, completeness, legality, reliability, merchantability or fitness for a particular purpose of any information, in part or whole, contained herein. All material is presented with the understanding that Compass shall not be deemed to provide legal, accounting or other professional services. This is no