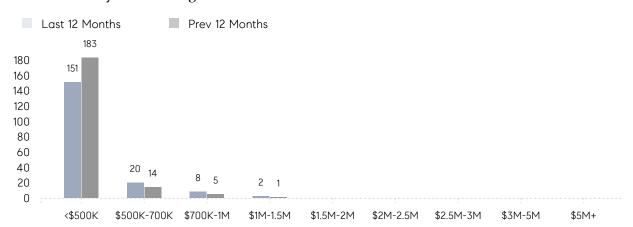

| 26        | 57        | -54%     |
|                | % OF ASKING PRICE  | 107%      | 102%      |          |
|                | AVERAGE SOLD PRICE | \$512,444 | \$437,222 | 17%      |
|                | # OF CONTRACTS     | 12        | 8         | 50%      |
|                | NEW LISTINGS       | 6         | 10        | -40%     |
| Condo/Co-op/TH | AVERAGE DOM        | 94        | 41        | 129%     |
|                | % OF ASKING PRICE  | 100%      | 103%      |          |
|                | AVERAGE SOLD PRICE | \$216,990 | \$193,033 | 12%      |
|                | # OF CONTRACTS     | 8         | 6         | 33%      |
|                | NEW LISTINGS       | 4         | 7         | -43%     |

# Passaic

### AUGUST 2022

### Monthly Inventory





### Contracts By Price Range



### Listings By Price Range



# COMPASS



Compass makes no representations or warranties, express or implied, with respect to future market conditions or prices of residential product at the time the subject property or any competitive property is complete and ready for occupancy or with respect to any report, study, finding, recommendation or other information provided by Compass herein. Moreover, no warranty, express or implied, is made or should be assumed regarding the accuracy, adequacy, completeness, legality, reliability, merchantability or fitness for a particular purpose of any information, in part or whole, contained herein. All material is presented with the understanding that Compass shall not be deemed to provide legal, accounting or other professional services. This is no