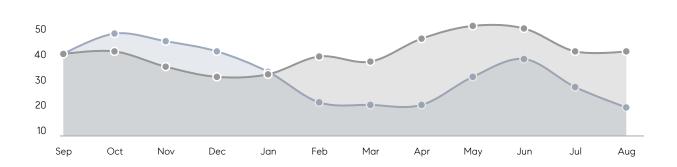

uses         | AVERAGE DOM        | 26        | 57        | -54%     |
|                | % OF ASKING PRICE  | 107%      | 102%      |          |
|                | AVERAGE SOLD PRICE | \$512,444 | \$437,222 | 17%      |
|                | # OF CONTRACTS     | 12        | 8         | 50%      |
|                | NEW LISTINGS       | 6         | 10        | -40%     |
| Condo/Co-op/TH | AVERAGE DOM        | 94        | 41        | 129%     |
|                | % OF ASKING PRICE  | 100%      | 103%      |          |
|                | AVERAGE SOLD PRICE | \$216,990 | \$193,033 | 12%      |
|                | # OF CONTRACTS     | 8         | 6         | 33%      |
|                | NEW LISTINGS       | 4         | 7         | -43%     |

# Passaic

### AUGUST 2022

### Monthly Inventory





### Contracts By Price Range



### Listings By Price Range



# COMPASS



Compass makes no representations or warranties, express or implied, with respect to future market conditions or prices of residential product at the time the subject property or any competitive property is complete and ready for occupancy or with respect to any report, study, finding, recommendation or other information provided by Compass herein. Moreover, no warranty, express or implied, is made or should be assumed regarding the accuracy, adequacy, completeness, legality, reliability, merchantability or fitness for a particular purpose of any information, in part or whole, contained herein. All material is presented with the understanding that Compass shall not be deemed to provide legal, accounting or other p