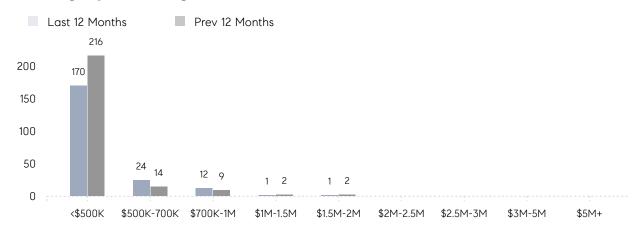

%     |
|                | % OF ASKING PRICE  | 107%      | 102%      |          |
|                | AVERAGE SOLD PRICE | \$512,444 | \$437,222 | 17%      |
|                | # OF CONTRACTS     | 12        | 8         | 50%      |
|                | NEW LISTINGS       | 6         | 10        | -40%     |
| Condo/Co-op/TH | AVERAGE DOM        | 94        | 41        | 129%     |
|                | % OF ASKING PRICE  | 100%      | 103%      |          |
|                | AVERAGE SOLD PRICE | \$216,990 | \$193,033 | 12%      |
|                | # OF CONTRACTS     | 8         | 6         | 33%      |
|                | NEW LISTINGS       | 4         | 7         | -43%     |

# Passaic

### AUGUST 2022

### Monthly Inventory





### Contracts By Price Range



### Listings By Price Range



# COMPASS



Compass makes no representations or warranties, express or implied, with respect to future market conditions or prices of residential product at the time the subject property or any competitive property is complete and ready for occupancy or with respect to any report, study, finding, recommendation or other information provided by Compass herein. Moreover, no warranty, express or implied, is made or should be assumed regarding the accuracy, adequacy, completeness, legality, reliability, merchantability or fitness for a particular purpose of any information, in part or whole, contained herein. All material is presented with the understanding that Compass shall not be deemed to provide legal, accounting or other professional services. This is not intended to solicit the purch