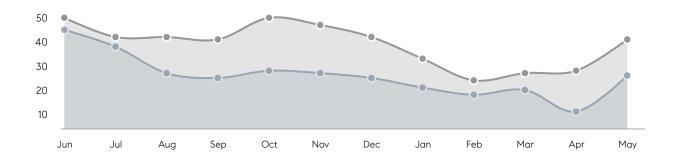

| % OF ASKING PRICE  | 98%       | 103%      |          |
|                | AVERAGE SOLD PRICE | \$341,500 | \$465,000 | -27%     |
|                | # OF CONTRACTS     | 5         | 5         | 0%       |
|                | NEW LISTINGS       | 12        | 17        | -29%     |
| Condo/Co-op/TH | AVERAGE DOM        | 26        | 54        | -52%     |
|                | % OF ASKING PRICE  | 106%      | 104%      |          |
|                | AVERAGE SOLD PRICE | \$255,000 | \$267,500 | - 5%     |
|                | # OF CONTRACTS     | 4         | 2         | 100%     |
|                | NEW LISTINGS       | 13        | 7         | 86%      |

Compass New Jersey Monthly Market Insights

# Passaic

#### MAY 2023

#### Monthly Inventory

Last 12 Months Prev 12 Months



### Contracts By Price Range



#### Last 12 Months Prev 12 Months 192 145 150 100 50 27 28 10 6 1 2 3 0 <\$500K \$500K-700K \$700K-1M \$1M-1.5M \$1.5M-2M \$2M-2.5M \$2.5M-3M \$3M-5M \$5M+

#### Listings By Price Range

COMPASS

 $\sim$   $\sim$   $\sim$   $\sim$   $\sim$ / / / / / / / //// | | | | | / ------

Compass makes no representations or warranties, express or implied, with respect to future market conditions or prices of residential product at the time the subject property or any competitive property is complete and ready for occupancy or with respect to any report, study, finding, recommendation or other information provided by Compass herein. Moreover, no warranty, express or implied, is made or should be assumed regarding the accuracy, adequacy, completeness, legality, reliab