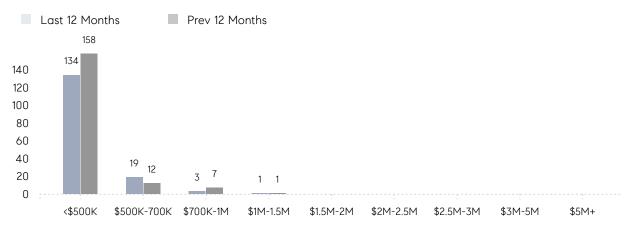

### Contracts By Price Range

#### Last 12 Months Prev 12 Months 192 145 150 100 50 27 28 10 6 1 2 3 0 <\$500K \$500K-700K \$700K-1M \$1M-1.5M \$1.5M-2M \$2M-2.5M \$2.5M-3M \$3M-5M \$5M+