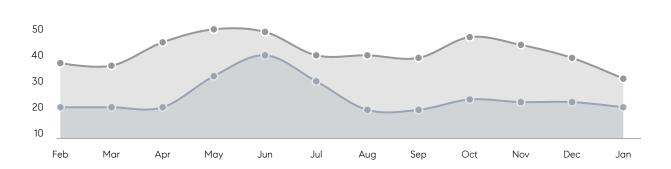

| % OF ASKING PRICE  | 89%       | 99%       |          |
|                | AVERAGE SOLD PRICE | \$580,000 | \$398,700 | 45%      |
|                | # OF CONTRACTS     | 6         | 12        | -50%     |
|                | NEW LISTINGS       | 6         | 6         | 0%       |
| Condo/Co-op/TH | AVERAGE DOM        | 44        | 32        | 38%      |
|                | % OF ASKING PRICE  | 108%      | 102%      |          |
|                | AVERAGE SOLD PRICE | \$240,750 | \$258,200 | -7%      |
|                | # OF CONTRACTS     | 2         | 8         | -75%     |
|                | NEW LISTINGS       | 2         | 9         | -78%     |
|                |                    |           |           |          |

# Passaic

JANUARY 2023

### Monthly Inventory





### Contracts By Price Range



### Listings By Price Range



# COMPASS



Compass makes no representations or warranties, express or implied, with respect to future market conditions or prices of residential product at the time the subject property or any competitive property is complete and ready for occupancy or with respect to any report, study, finding, recommendation or other information provided by Compass herein. Moreover, no warranty, express or implied, is made or should be assumed regarding the accuracy, adequacy, completeness, legality, reliability, merchantability or fitness for a particular purpose of any information, in part or whole, contained herein. All material is presented with the understanding that Compass shall not be deemed to provide legal, accounting or other p