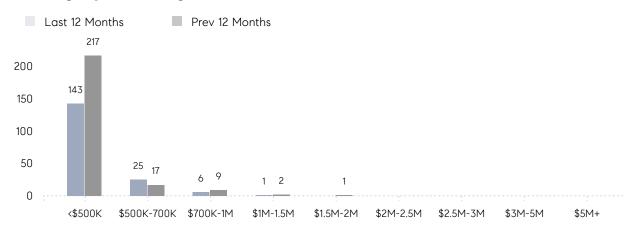

|
|                | AVERAGE SOLD PRICE | \$580,000 | \$398,700 | 45%      |
|                | # OF CONTRACTS     | 6         | 12        | -50%     |
|                | NEW LISTINGS       | 6         | 6         | 0%       |
| Condo/Co-op/TH | AVERAGE DOM        | 44        | 32        | 38%      |
|                | % OF ASKING PRICE  | 108%      | 102%      |          |
|                | AVERAGE SOLD PRICE | \$240,750 | \$258,200 | -7%      |
|                | # OF CONTRACTS     | 2         | 8         | -75%     |
|                | NEW LISTINGS       | 2         | 9         | -78%     |
|                |                    |           |           |          |

# Passaic

JANUARY 2023

### Monthly Inventory





### Contracts By Price Range



### Listings By Price Range



# COMPASS



Compass makes no representations or warranties, express or implied, with respect to future market conditions or prices of residential product at the time the subject property or any competitive property is complete and ready for occupancy or with respect to any report, study, finding, recommendation or other information provided by Compass herein. Moreover, no warranty, express or implied, is made or should be assumed regarding the accuracy, adequacy, completeness, legality, reliability, merchantability or fitness for a particular purpose of any information, in part or whole, contained herein. All material is presented with the understanding that Compass shall not be deemed to provide legal, accounting or other professional services. This is not intended to solicit the purch