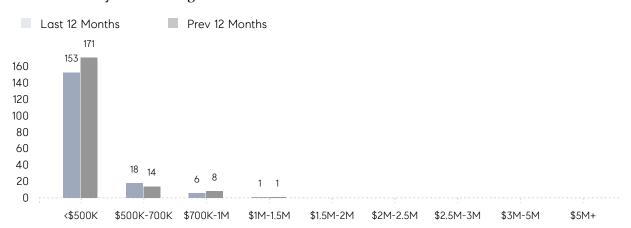

ICE  | 89%       | 99%       |          |
|                | AVERAGE SOLD PRICE | \$580,000 | \$398,700 | 45%      |
|                | # OF CONTRACTS     | 6         | 12        | -50%     |
|                | NEW LISTINGS       | 6         | 6         | 0%       |
| Condo/Co-op/TH | AVERAGE DOM        | 44        | 32        | 38%      |
|                | % OF ASKING PRICE  | 108%      | 102%      |          |
|                | AVERAGE SOLD PRICE | \$240,750 | \$258,200 | -7%      |
|                | # OF CONTRACTS     | 2         | 8         | -75%     |
|                | NEW LISTINGS       | 2         | 9         | -78%     |
|                |                    |           |           |          |

# Passaic

JANUARY 2023

### Monthly Inventory





### Contracts By Price Range



### Listings By Price Range



# COMPASS



Compass makes no representations or warranties, express or implied, with respect to future market conditions or prices of residential product at the time the subject property or any competitive property is complete and ready for occupancy or with respect to any report, study, finding, recommendation or other information provided by Compass herein. Moreover, no warranty, express or implied, is made or should be assumed regarding the accuracy, adequacy, completeness, legality, reliability, merchantability or fitness for a particular purpose of any information, in part or whole, contained herein. All material is presented with the understanding that Compass shall not be deemed to provide legal, accounting or other professional services. This is no