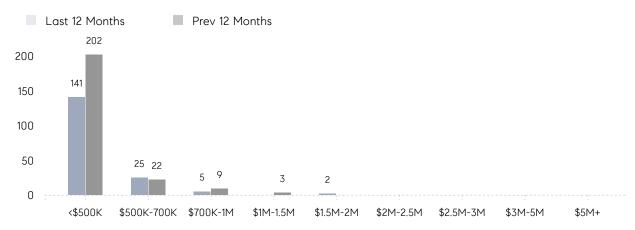

|
|                | AVERAGE SOLD PRICE | -         | \$437,000 | -        |
|                | # OF CONTRACTS     | 4         | 4         | 0%       |
|                | NEW LISTINGS       | 2         | 9         | -78%     |
| Condo/Co-op/TH | AVERAGE DOM        | 16        | 13        | 23%      |
|                | % OF ASKING PRICE  | 103%      | 111%      |          |
|                | AVERAGE SOLD PRICE | \$246,333 | \$291,667 | -16%     |
|                | # OF CONTRACTS     | 6         | 4         | 50%      |
|                | NEW LISTINGS       | 1         | 7         | -86%     |
|                |                    |           |           |          |

# Passaic

### APRIL 2023

### Monthly Inventory





### Contracts By Price Range



### Listings By Price Range



# COMPASS



Compass makes no representations or warranties, express or implied, with respect to future market conditions or prices of residential product at the time the subject property or any competitive property is complete and ready for occupancy or with respect to any report, study, finding, recommendation or other information provided by Compass herein. Moreover, no warranty, express or implied, is made or should be assumed regarding the accuracy, adequacy, completeness, legality, reliability, merchantability or fitness for a particular purpose of any information, in part or whole, contained herein. All material is presented with the understanding that Compass shall not be deemed to provide legal, accounting or other professional services. This is not intended to solicit the purch