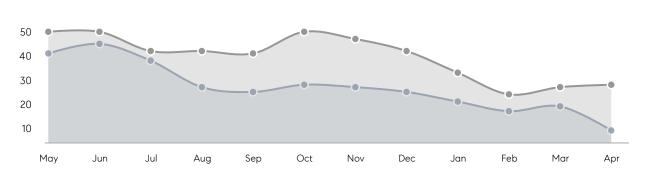

| % OF ASKING PRICE  | -         | 95%       |          |
|                | AVERAGE SOLD PRICE | -         | \$437,000 | -        |
|                | # OF CONTRACTS     | 4         | 4         | 0%       |
|                | NEW LISTINGS       | 2         | 9         | -78%     |
| Condo/Co-op/TH | AVERAGE DOM        | 16        | 13        | 23%      |
|                | % OF ASKING PRICE  | 103%      | 111%      |          |
|                | AVERAGE SOLD PRICE | \$246,333 | \$291,667 | -16%     |
|                | # OF CONTRACTS     | 6         | 4         | 50%      |
|                | NEW LISTINGS       | 1         | 7         | -86%     |
|                |                    |           |           |          |

# Passaic

### APRIL 2023

### Monthly Inventory





### Contracts By Price Range



### Listings By Price Range



# COMPASS



Compass makes no representations or warranties, express or implied, with respect to future market conditions or prices of residential product at the time the subject property or any competitive property is complete and ready for occupancy or with respect to any report, study, finding, recommendation or other information provided by Compass herein. Moreover, no warranty, express or implied, is made or should be assumed regarding the accuracy, adequacy, completeness, legality, reliability, merchantability or fitness for a particular purpose of any information, in part or whole, contained herein. All material is presented with the understanding that Compass shall not be deemed to provide legal, accounting or other p