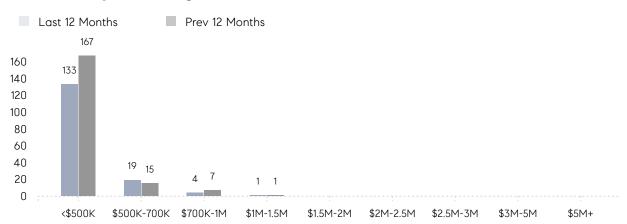

E  | -         | 95%       |          |
|                | AVERAGE SOLD PRICE | -         | \$437,000 | -        |
|                | # OF CONTRACTS     | 4         | 4         | 0%       |
|                | NEW LISTINGS       | 2         | 9         | -78%     |
| Condo/Co-op/TH | AVERAGE DOM        | 16        | 13        | 23%      |
|                | % OF ASKING PRICE  | 103%      | 111%      |          |
|                | AVERAGE SOLD PRICE | \$246,333 | \$291,667 | -16%     |
|                | # OF CONTRACTS     | 6         | 4         | 50%      |
|                | NEW LISTINGS       | 1         | 7         | -86%     |
|                |                    |           |           |          |

# Passaic

### APRIL 2023

### Monthly Inventory





### Contracts By Price Range



### Listings By Price Range



# COMPASS



Compass makes no representations or warranties, express or implied, with respect to future market conditions or prices of residential product at the time the subject property or any competitive property is complete and ready for occupancy or with respect to any report, study, finding, recommendation or other information provided by Compass herein. Moreover, no warranty, express or implied, is made or should be assumed regarding the accuracy, adequacy, completeness, legality, reliability, merchantability or fitness for a particular purpose of any information, in part or whole, contained herein. All material is presented with the understanding that Compass shall not be deemed to provide legal, accounting or other professional services. This is no