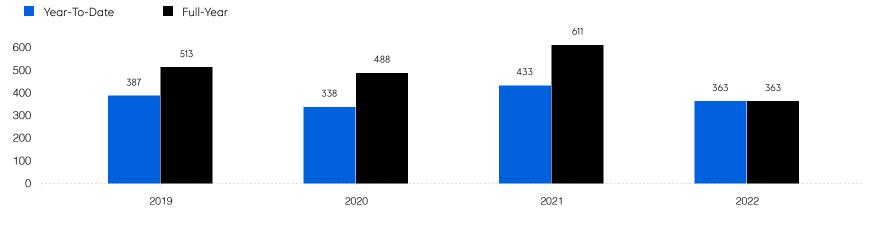

| # OF CONTRACTS | 350           | 264           | -24.6%   |
|                       | # NEW LISTINGS | 454           | 301           | -33.7%   |
| Condo/Co-op/Townhouse | # OF SALES     | 121           | 113           | -6.6%    |
|                       | SALES VOLUME   | \$35,982,154  | \$35,402,544  | -1.6%    |
|                       | MEDIAN PRICE   | \$200,000     | \$215,000     | 7.5%     |
|                       | AVERAGE PRICE  | \$297,373     | \$313,297     | 5.4%     |
|                       | AVERAGE DOM    | 36            | 24            | -33.3%   |
|                       | # OF CONTRACTS | 112           | 121           | 8.0%     |
|                       | # NEW LISTINGS | 150           | 137           | -8.7%    |

# Parsippany

#### Historic Sales



#### Historic Sales Prices



### COMPASS

Source: Garden State MLS, 01/01/2020 to 09/30/2022 Source: NJMLS, 01/01/2020 to 09/30/2022 Source: Hudson MLS, 01/01/2020 to 09/30/2022

Compass is a licensed real estate broker and abides by Equal Housing Opportunity laws. All material presented herein is intended for informational purposes only. Information is compiled from sources deemed reliable but is subject to errors, omissions, changes in price, condition, sale, or withdrawal without notice. No statement is made as to the accuracy of any description. All measurements and square footages are approximate. This is not intended to solicit property already listed. Nothing herein shall be construed as legal, accounting or other professional advice outside the realm of real estate brokerage.