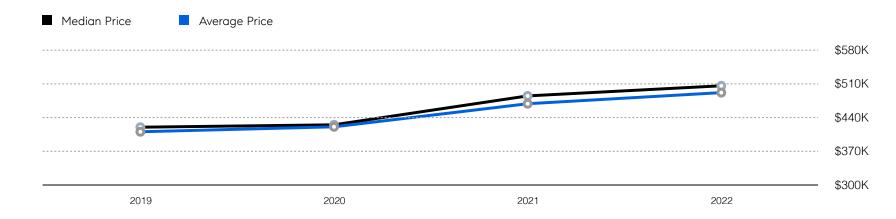

| 350           | 264           | -24.6%   |
|                       | # NEW LISTINGS | 454           | 301           | -33.7%   |
| Condo/Co-op/Townhouse | # OF SALES     | 121           | 113           | -6.6%    |
|                       | SALES VOLUME   | \$35,982,154  | \$35,402,544  | -1.6%    |
|                       | MEDIAN PRICE   | \$200,000     | \$215,000     | 7.5%     |
|                       | AVERAGE PRICE  | \$297,373     | \$313,297     | 5.4%     |
|                       | AVERAGE DOM    | 36            | 24            | -33.3%   |
|                       | # OF CONTRACTS | 112           | 121           | 8.0%     |
|                       | # NEW LISTINGS | 150           | 137           | -8.7%    |

# Parsippany

#### Historic Sales



#### Historic Sales Prices



### COMPASS

Source: Garden State MLS, 01/01/2020 to 09/30/2022 Source: NJMLS, 01/01/2020 to 09/30/2022 Source: Hudson MLS, 01/01/2020 to 09/30/2022

Compass is a licensed real estate broker and abides by Equal Housing Opportunity laws. All material presented herein is intended for informational purposes only. Information is compiled from sources deemed reliable but is subject to errors, omissions, changes in price, condition, sale, or withdrawal without notice. No statement is made as to the accuracy of any description. All measurements and square footages are approximate. This is not intended to solicit property already listed. Nothing herein shall be construed as legal, accounting or other professional advice outside the realm of real estate brokerage.