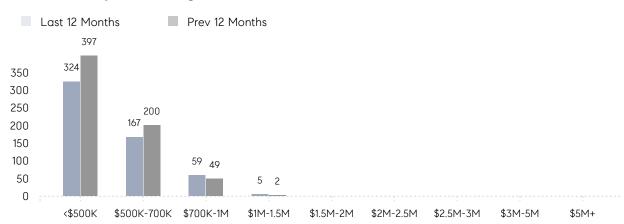

| 103%      | 103%      |          |
|                | AVERAGE SOLD PRICE | \$562,679 | \$533,378 | 5%       |
|                | # OF CONTRACTS     | 28        | 44        | -36%     |
|                | NEW LISTINGS       | 31        | 48        | -35%     |
| Condo/Co-op/TH | AVERAGE DOM        | 29        | 28        | 4%       |
|                | % OF ASKING PRICE  | 99%       | 99%       |          |
|                | AVERAGE SOLD PRICE | \$319,837 | \$332,938 | -4%      |
|                | # OF CONTRACTS     | 11        | 14        | -21%     |
|                | NEW LISTINGS       | 6         | 16        | -62%     |
|                |                    |           |           |          |

# Parsippany

OCTOBER 2022

### Monthly Inventory





### Contracts By Price Range



### Listings By Price Range



# COMPASS



Compass makes no representations or warranties, express or implied, with respect to future market conditions or prices of residential product at the time the subject property or any competitive property is complete and ready for occupancy or with respect to any report, study, finding, recommendation or other information provided by Compass herein. Moreover, no warranty, express or implied, is made or should be assumed regarding the accuracy, adequacy, completeness, legality, reliability, merchantability or fitness for a particular purpose of any information, in part or whole, contained herein. All material is presented with the understanding that Compass shall not be deemed to provide legal, accounting or other professional services. This is no