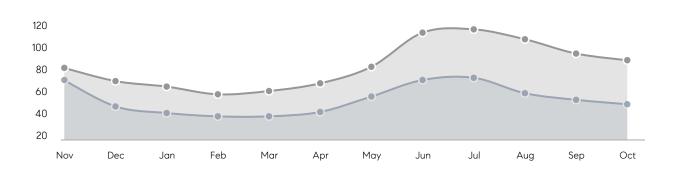

| % OF ASKING PRICE  | 103%      | 103%      |          |
|                | AVERAGE SOLD PRICE | \$562,679 | \$533,378 | 5%       |
|                | # OF CONTRACTS     | 28        | 44        | -36%     |
|                | NEW LISTINGS       | 31        | 48        | -35%     |
| Condo/Co-op/TH | AVERAGE DOM        | 29        | 28        | 4%       |
|                | % OF ASKING PRICE  | 99%       | 99%       |          |
|                | AVERAGE SOLD PRICE | \$319,837 | \$332,938 | -4%      |
|                | # OF CONTRACTS     | 11        | 14        | -21%     |
|                | NEW LISTINGS       | 6         | 16        | -62%     |
|                |                    |           |           |          |

# Parsippany

OCTOBER 2022

### Monthly Inventory





### Contracts By Price Range



### Listings By Price Range



# COMPASS



Compass makes no representations or warranties, express or implied, with respect to future market conditions or prices of residential product at the time the subject property or any competitive property is complete and ready for occupancy or with respect to any report, study, finding, recommendation or other information provided by Compass herein. Moreover, no warranty, express or implied, is made or should be assumed regarding the accuracy, adequacy, completeness, legality, reliability, merchantability or fitness for a particular purpose of any information, in part or whole, contained herein. All material is presented with the understanding that Compass shall not be deemed to provide legal, accounting or other p