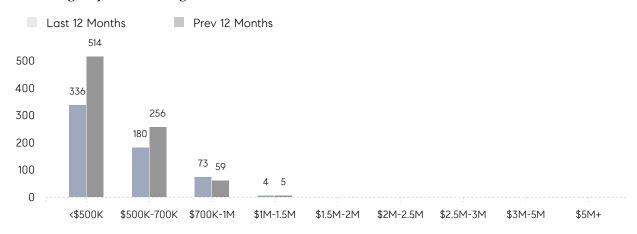

|
|                | AVERAGE SOLD PRICE | \$562,679 | \$533,378 | 5%       |
|                | # OF CONTRACTS     | 28        | 44        | -36%     |
|                | NEW LISTINGS       | 31        | 48        | -35%     |
| Condo/Co-op/TH | AVERAGE DOM        | 29        | 28        | 4%       |
|                | % OF ASKING PRICE  | 99%       | 99%       |          |
|                | AVERAGE SOLD PRICE | \$319,837 | \$332,938 | -4%      |
|                | # OF CONTRACTS     | 11        | 14        | -21%     |
|                | NEW LISTINGS       | 6         | 16        | -62%     |
|                |                    |           |           |          |

# Parsippany

OCTOBER 2022

### Monthly Inventory





### Contracts By Price Range



### Listings By Price Range



# COMPASS



Compass makes no representations or warranties, express or implied, with respect to future market conditions or prices of residential product at the time the subject property or any competitive property is complete and ready for occupancy or with respect to any report, study, finding, recommendation or other information provided by Compass herein. Moreover, no warranty, express or implied, is made or should be assumed regarding the accuracy, adequacy, completeness, legality, reliability, merchantability or fitness for a particular purpose of any information, in part or whole, contained herein. All material is presented with the understanding that Compass shall not be deemed to provide legal, accounting or other professional services. This is not intended to solicit the purch