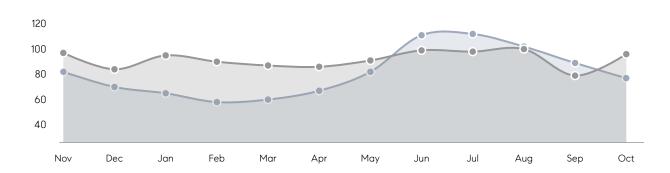

| % OF ASKING PRICE  | 103%      | 101%      |           |
|                | AVERAGE SOLD PRICE | \$534,358 | \$489,207 | 9%        |
|                | # OF CONTRACTS     | 46        | 37        | 24%       |
|                | NEW LISTINGS       | 48        | 59        | -19%      |
| Condo/Co-op/TH | AVERAGE DOM        | 29        | 35        | -17%      |
|                | % OF ASKING PRICE  | 99%       | 99%       |           |
|                | AVERAGE SOLD PRICE | \$339,467 | \$264,583 | 28%       |
|                | # OF CONTRACTS     | 16        | 7         | 129%      |
|                | NEW LISTINGS       | 16        | 23        | -30%      |
|                |                    |           |           |           |

# Parsippany

OCTOBER 2021

### Monthly Inventory





### Contracts By Price Range



### Listings By Price Range



# COMPASS



Compass makes no representations or warranties, express or implied, with respect to future market conditions or prices of residential product at the time the subject property or any competitive property is complete and ready for occupancy or with respect to any report, study, finding, recommendation or other information provided by Compass herein. Moreover, no warranty, express or implied, is made or should be assumed regarding the accuracy, adequacy, completeness, legality, reliability, merchantability or fitness for a particular purpose of any information, in part or whole, contained herein. All material is presented with the understanding that Compass shall not be deemed to provide legal, accounting or other p