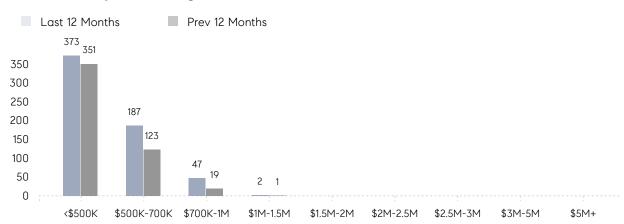

| 101%      |           |
|                | AVERAGE SOLD PRICE | \$534,358 | \$489,207 | 9%        |
|                | # OF CONTRACTS     | 46        | 37        | 24%       |
|                | NEW LISTINGS       | 48        | 59        | -19%      |
| Condo/Co-op/TH | AVERAGE DOM        | 29        | 35        | -17%      |
|                | % OF ASKING PRICE  | 99%       | 99%       |           |
|                | AVERAGE SOLD PRICE | \$339,467 | \$264,583 | 28%       |
|                | # OF CONTRACTS     | 16        | 7         | 129%      |
|                | NEW LISTINGS       | 16        | 23        | -30%      |
|                |                    |           |           |           |

# Parsippany

OCTOBER 2021

### Monthly Inventory





### Contracts By Price Range



### Listings By Price Range



# COMPASS



Compass makes no representations or warranties, express or implied, with respect to future market conditions or prices of residential product at the time the subject property or any competitive property is complete and ready for occupancy or with respect to any report, study, finding, recommendation or other information provided by Compass herein. Moreover, no warranty, express or implied, is made or should be assumed regarding the accuracy, adequacy, completeness, legality, reliability, merchantability or fitness for a particular purpose of any information, in part or whole, contained herein. All material is presented with the understanding that Compass shall not be deemed to provide legal, accounting or other professional services. This is no