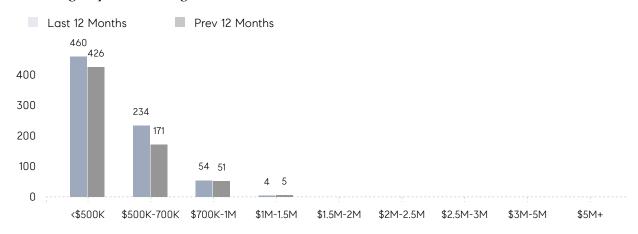

| AVERAGE SOLD PRICE | \$534,358 | \$489,207 | 9%        |
|                | # OF CONTRACTS     | 46        | 37        | 24%       |
|                | NEW LISTINGS       | 48        | 59        | -19%      |
| Condo/Co-op/TH | AVERAGE DOM        | 29        | 35        | -17%      |
|                | % OF ASKING PRICE  | 99%       | 99%       |           |
|                | AVERAGE SOLD PRICE | \$339,467 | \$264,583 | 28%       |
|                | # OF CONTRACTS     | 16        | 7         | 129%      |
|                | NEW LISTINGS       | 16        | 23        | -30%      |
|                |                    |           |           |           |

# Parsippany

OCTOBER 2021

### Monthly Inventory





### Contracts By Price Range



### Listings By Price Range



# COMPASS



Compass makes no representations or warranties, express or implied, with respect to future market conditions or prices of residential product at the time the subject property or any competitive property is complete and ready for occupancy or with respect to any report, study, finding, recommendation or other information provided by Compass herein. Moreover, no warranty, express or implied, is made or should be assumed regarding the accuracy, adequacy, completeness, legality, reliability, merchantability or fitness for a particular purpose of any information, in part or whole, contained herein. All material is presented with the understanding that Compass shall not be deemed to provide legal, accounting or other professional services. This is not intended to solicit the purch