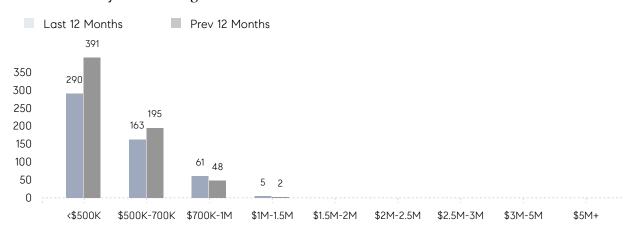

40        | 38        | 5%       |
|                | % OF ASKING PRICE  | 103%      | 102%      |          |
|                | AVERAGE SOLD PRICE | \$581,776 | \$498,767 | 17%      |
|                | # OF CONTRACTS     | 24        | 28        | -14%     |
|                | NEW LISTINGS       | 7         | 17        | -59%     |
| Condo/Co-op/TH | AVERAGE DOM        | 27        | 46        | -41%     |
|                | % OF ASKING PRICE  | 102%      | 98%       |          |
|                | AVERAGE SOLD PRICE | \$297,992 | \$224,492 | 33%      |
|                | # OF CONTRACTS     | 8         | 9         | -11%     |
|                | NEW LISTINGS       | 6         | 6         | 0%       |

# Parsippany

#### DECEMBER 2022

### Monthly Inventory



## Contracts By Price Range



## Listings By Price Range



# COMPASS



Compass makes no representations or warranties, express or implied, with respect to future market conditions or prices of residential product at the time the subject property or any competitive property is complete and ready for occupancy or with respect to any report, study, finding, recommendation or other information provided by Compass herein. Moreover, no warranty, express or implied, is made or should be assumed regarding the accuracy, adequacy, completeness, legality, reliability, merchantability or fitness for a particular purpose of any information, in part or whole, contained herein. All material is presented with the understanding that Compass shall not be deemed to provide legal, accounting or other professional services. This is not