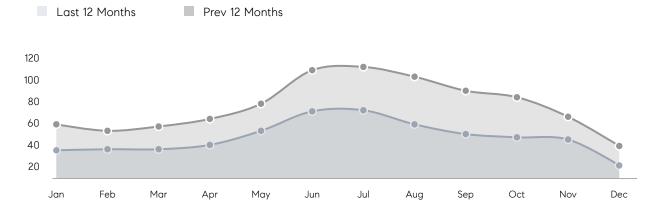

| AVERAGE DOM        | 40        | 38        | 5%       |
|                | % OF ASKING PRICE  | 103%      | 102%      |          |
|                | AVERAGE SOLD PRICE | \$581,776 | \$498,767 | 17%      |
|                | # OF CONTRACTS     | 24        | 28        | -14%     |
|                | NEW LISTINGS       | 7         | 17        | -59%     |
| Condo/Co-op/TH | AVERAGE DOM        | 27        | 46        | -41%     |
|                | % OF ASKING PRICE  | 102%      | 98%       |          |
|                | AVERAGE SOLD PRICE | \$297,992 | \$224,492 | 33%      |
|                | # OF CONTRACTS     | 8         | 9         | -11%     |
|                | NEW LISTINGS       | 6         | 6         | 0%       |

# Parsippany

#### DECEMBER 2022

### Monthly Inventory



## Contracts By Price Range



## Listings By Price Range



# COMPASS



Compass makes no representations or warranties, express or implied, with respect to future market conditions or prices of residential product at the time the subject property or any competitive property is complete and ready for occupancy or with respect to any report, study, finding, recommendation or other information provided by Compass herein. Moreover, no warranty, express or implied, is made or should be assumed regarding the accuracy, adequacy, completeness, legality, reliability, merchantability or fitness for a particular purpose of any information, in part or whole, contained herein. All material is presented with the understanding that Compass shall not be deemed to provide legal, accounting or other pro