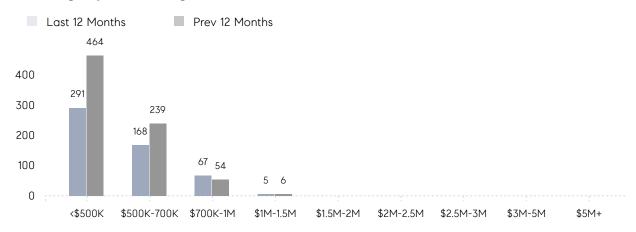

|
|                | % OF ASKING PRICE  | 103%      | 102%      |          |
|                | AVERAGE SOLD PRICE | \$581,776 | \$498,767 | 17%      |
|                | # OF CONTRACTS     | 24        | 28        | -14%     |
|                | NEW LISTINGS       | 7         | 17        | -59%     |
| Condo/Co-op/TH | AVERAGE DOM        | 27        | 46        | -41%     |
|                | % OF ASKING PRICE  | 102%      | 98%       |          |
|                | AVERAGE SOLD PRICE | \$297,992 | \$224,492 | 33%      |
|                | # OF CONTRACTS     | 8         | 9         | -11%     |
|                | NEW LISTINGS       | 6         | 6         | 0%       |

# Parsippany

#### DECEMBER 2022

### Monthly Inventory



## Contracts By Price Range



## Listings By Price Range



# COMPASS



Compass makes no representations or warranties, express or implied, with respect to future market conditions or prices of residential product at the time the subject property or any competitive property is complete and ready for occupancy or with respect to any report, study, finding, recommendation or other information provided by Compass herein. Moreover, no warranty, express or implied, is made or should be assumed regarding the accuracy, adequacy, completeness, legality, reliability, merchantability or fitness for a particular purpose of any information, in part or whole, contained herein. All material is presented with the understanding that Compass shall not be deemed to provide legal, accounting or other professional services. This is not intended to solicit the purch