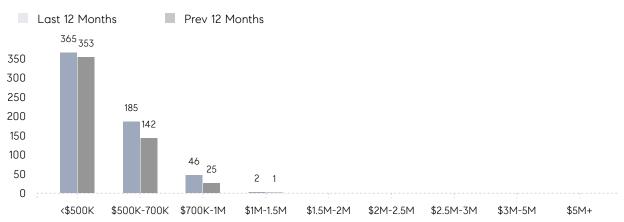

| -16%     |
|                | % OF ASKING PRICE  | 102%      | 100%      |          |
|                | AVERAGE SOLD PRICE | \$523,194 | \$496,400 | 5%       |
|                | # OF CONTRACTS     | 28        | 22        | 27%      |
|                | NEW LISTINGS       | 20        | 25        | -20%     |
| Condo/Co-op/TH | AVERAGE DOM        | 28        | 29        | -3%      |
|                | % OF ASKING PRICE  | 97%       | 97%       |          |
|                | AVERAGE SOLD PRICE | \$208,090 | \$244,114 | -15%     |
|                | # OF CONTRACTS     | 12        | 12        | 0%       |
|                | NEW LISTINGS       | 8         | 7         | 14%      |

Compass New Jersey Monthly Market Insights

# Parsippany

#### DECEMBER 2021

#### Monthly Inventory





### Contracts By Price Range

### Listings By Price Range



COMPASS

 $\sim$   $\sim$   $\sim$   $\sim$   $\sim$ / / / / / / / //// | | | | | / ------

Compass makes no representations or warranties, express or implied, with respect to future market conditions or prices of residential product at the time the subject property or any competitive property is complete and ready for occupancy or with respect to any report, study, finding, recommendation or other information provided by Compass herein. Moreover, no warranty, express or implied, is made or should be assumed regarding the accuracy, adequacy, completeness, legality, reliability, merchantability or fitness for a particular purpose of any information, in part or whole, contained herein. All material is presented with the understan