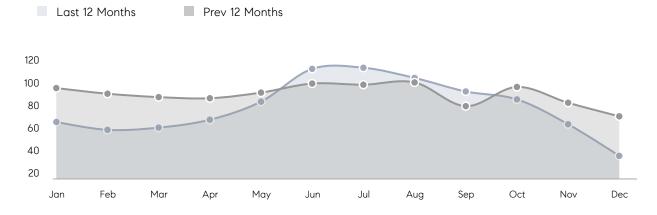

4        | -16%     |
|                | % OF ASKING PRICE  | 102%      | 100%      |          |
|                | AVERAGE SOLD PRICE | \$523,194 | \$496,400 | 5%       |
|                | # OF CONTRACTS     | 28        | 22        | 27%      |
|                | NEW LISTINGS       | 20        | 25        | -20%     |
| Condo/Co-op/TH | AVERAGE DOM        | 28        | 29        | -3%      |
|                | % OF ASKING PRICE  | 97%       | 97%       |          |
|                | AVERAGE SOLD PRICE | \$208,090 | \$244,114 | -15%     |
|                | # OF CONTRACTS     | 12        | 12        | 0%       |
|                | NEW LISTINGS       | 8         | 7         | 14%      |

Compass New Jersey Monthly Market Insights

# Parsippany

#### DECEMBER 2021

#### Monthly Inventory





### Contracts By Price Range

### Listings By Price Range



COMPASS

 $\sim$   $\sim$   $\sim$   $\sim$   $\sim$ / / / / / / / //// | | | | | / ------

Compass makes no representations or warranties, express or implied, with respect to future market conditions or prices of residential product at the time the subject property or any competitive property is complete and ready for occupancy or with respect to any report, study, finding, recommendation or other information provided by Compass herein. Moreover, no warranty, express or implied, is made or should be assumed regarding the accuracy, adequacy, completeness, legality, reliability, merchantability or fitness for a particular purpose of any information, in part or whole, contained herein. All material is presented with the underst