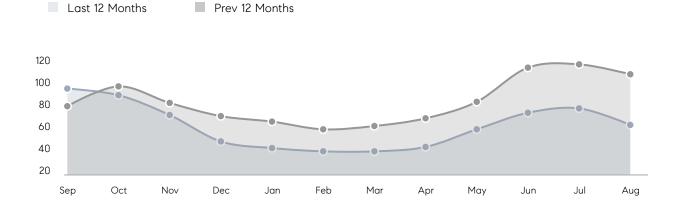

| 25        | -16%     |
|                | % OF ASKING PRICE  | 106%      | 103%      |          |
|                | AVERAGE SOLD PRICE | \$587,985 | \$535,277 | 10%      |
|                | # OF CONTRACTS     | 41        | 41        | 0%       |
|                | NEW LISTINGS       | 30        | 52        | -42%     |
| Condo/Co-op/TH | AVERAGE DOM        | 20        | 26        | -23%     |
|                | % OF ASKING PRICE  | 103%      | 101%      |          |
|                | AVERAGE SOLD PRICE | \$309,182 | \$319,250 | -3%      |
|                | # OF CONTRACTS     | 17        | 13        | 31%      |
|                | NEW LISTINGS       | 14        | 13        | 8%       |

Compass New Jersey Monthly Market Insights

# Parsippany

AUGUST 2022

#### Monthly Inventory





#### Contracts By Price Range

#### Listings By Price Range



COMPASS

 $\sim$   $\sim$   $\sim$   $\sim$   $\sim$ / / / / / / / //// | | | | | / ------

Compass makes no representations or warranties, express or implied, with respect to future market conditions or prices of residential product at the time the subject property or any competitive property is complete and ready for occupancy or with respect to any report, study, finding, recommendation or other information provided by Compass herein. Moreover, no warranty, express or implied, is made or should be assumed regarding the accuracy, adequacy, completeness, legality, reliability, merchantability or fitness for a particular purpose of any information, in part or whole, contained herein. All material is presented with the under