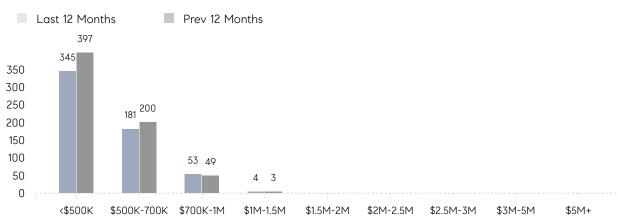

| 25        | -16%     |
|                | % OF ASKING PRICE  | 106%      | 103%      |          |
|                | AVERAGE SOLD PRICE | \$587,985 | \$535,277 | 10%      |
|                | # OF CONTRACTS     | 41        | 41        | 0%       |
|                | NEW LISTINGS       | 30        | 52        | -42%     |
| Condo/Co-op/TH | AVERAGE DOM        | 20        | 26        | -23%     |
|                | % OF ASKING PRICE  | 103%      | 101%      |          |
|                | AVERAGE SOLD PRICE | \$309,182 | \$319,250 | -3%      |
|                | # OF CONTRACTS     | 17        | 13        | 31%      |
|                | NEW LISTINGS       | 14        | 13        | 8%       |

Compass New Jersey Monthly Market Insights

# Parsippany

AUGUST 2022

#### Monthly Inventory





#### Contracts By Price Range

#### Listings By Price Range



COMPASS

 $\sim$   $\sim$   $\sim$   $\sim$   $\sim$ / / / / / / / //// | | | | | / ------

Compass makes no representations or warranties, express or implied, with respect to future market conditions or prices of residential product at the time the subject property or any competitive property is complete and ready for occupancy or with respect to any report, study, finding, recommendation or other information provided by Compass herein. Moreover, no warranty, express or implied, is made or should be assumed regarding the accuracy, adequacy, completeness, legality, reliability, merchantability or fitness for a particular purpose of any information, in part or whole, contained herein. All material is presented with the underst