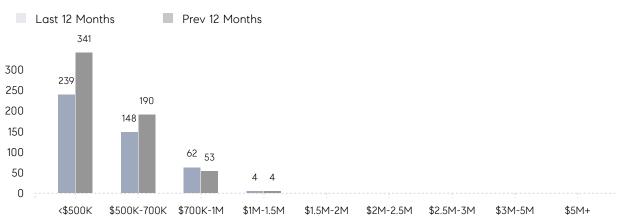

Houses         | AVERAGE DOM        | 46        | 18        | 156%     |
|                | % OF ASKING PRICE  | 106%      | 105%      |          |
|                | AVERAGE SOLD PRICE | \$592,888 | \$545,629 | 9%       |
|                | # OF CONTRACTS     | 25        | 40        | -37%     |
|                | NEW LISTINGS       | 34        | 42        | -19%     |
| Condo/Co-op/TH | AVERAGE DOM        | 13        | 18        | -28%     |
|                | % OF ASKING PRICE  | 105%      | 102%      |          |
|                | AVERAGE SOLD PRICE | \$393,333 | \$265,200 | 48%      |
|                | # OF CONTRACTS     | 11        | 9         | 22%      |
|                | NEW LISTINGS       | 12        | 19        | -37%     |

# Parsippany

JULY 2023

#### Monthly Inventory





#### Contracts By Price Range

#### Listings By Price Range



COMPASS

 $\sim$   $\sim$   $\sim$   $\sim$   $\sim$ / / / / / / / //// | | | | | / ------

Compass makes no representations or warranties, express or implied, with respect to future market conditions or prices of residential product at the time the subject property or any competitive property is complete and ready for occupancy or with respect to any report, study, finding, recommendation or other information provided by Compass herein. Moreover, no warranty, express or implied, is made or should be assumed regarding the accuracy, adequacy, completeness, legality, reliability, merchantability or fitness for a particular purpose of any information, in part or whole, contained herein. All material is presented with the underst