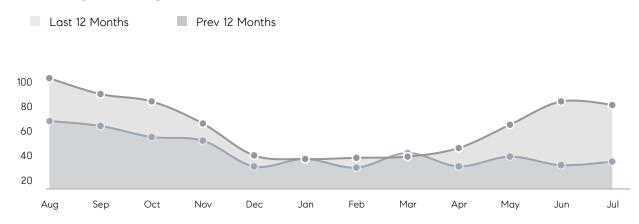

| Houses         | AVERAGE DOM        | 46        | 18        | 156%     |
|                | % OF ASKING PRICE  | 106%      | 105%      |          |
|                | AVERAGE SOLD PRICE | \$592,888 | \$545,629 | 9%       |
|                | # OF CONTRACTS     | 25        | 40        | -37%     |
|                | NEW LISTINGS       | 34        | 42        | -19%     |
| Condo/Co-op/TH | AVERAGE DOM        | 13        | 18        | -28%     |
|                | % OF ASKING PRICE  | 105%      | 102%      |          |
|                | AVERAGE SOLD PRICE | \$393,333 | \$265,200 | 48%      |
|                | # OF CONTRACTS     | 11        | 9         | 22%      |
|                | NEW LISTINGS       | 12        | 19        | -37%     |

# Parsippany

JULY 2023

#### Monthly Inventory





#### Contracts By Price Range

#### Listings By Price Range



COMPASS

 $\sim$   $\sim$   $\sim$   $\sim$   $\sim$ / / / / / / / //// | | | | | / ------

Compass makes no representations or warranties, express or implied, with respect to future market conditions or prices of residential product at the time the subject property or any competitive property is complete and ready for occupancy or with respect to any report, study, finding, recommendation or other information provided by Compass herein. Moreover, no warranty, express or implied, is made or should be assumed regarding the accuracy, adequacy, completeness, legality, reliability, merchantability or fitness for a particular purpose of any information, in part or whole, contained herein. All material is presented with the under