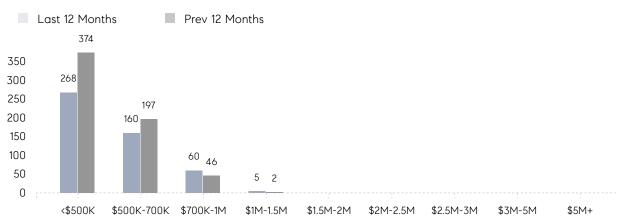

| AVERAGE DOM        | 53        | 38        | 39%      |
|                | % OF ASKING PRICE  | 100%      | 102%      |          |
|                | AVERAGE SOLD PRICE | \$521,633 | \$568,840 | -8%      |
|                | # OF CONTRACTS     | 10        | 16        | -37%     |
|                | NEW LISTINGS       | 17        | 13        | 31%      |
| Condo/Co-op/TH | AVERAGE DOM        | 20        | 24        | -17%     |
|                | % OF ASKING PRICE  | 103%      | 102%      |          |
|                | AVERAGE SOLD PRICE | \$379,917 | \$325,064 | 17%      |
|                | # OF CONTRACTS     | 4         | 11        | -64%     |
|                | NEW LISTINGS       | 7         | 15        | -53%     |

# Parsippany

#### JANUARY 2023

#### Monthly Inventory





### Contracts By Price Range

### Listings By Price Range



COMPASS

 $\sim$   $\sim$   $\sim$   $\sim$   $\sim$ / / / / / / / //// | | | | | / ------

Compass makes no representations or warranties, express or implied, with respect to future market conditions or prices of residential product at the time the subject property or any competitive property is complete and ready for occupancy or with respect to any report, study, finding, recommendation or other information provided by Compass herein. Moreover, no warranty, express or implied, is made or should be assumed regarding the accuracy, adequacy, completeness, legality, reliability, merchantability or fitness for a particular purpose of any information, in part or whole, contained herein. All material is presented with the understan