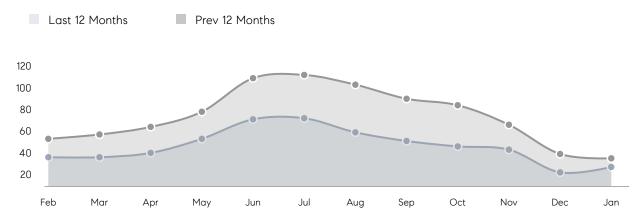

| AVERAGE DOM        | 53        | 38        | 39%      |
|                | % OF ASKING PRICE  | 100%      | 102%      |          |
|                | AVERAGE SOLD PRICE | \$521,633 | \$568,840 | -8%      |
|                | # OF CONTRACTS     | 10        | 16        | -37%     |
|                | NEW LISTINGS       | 17        | 13        | 31%      |
| Condo/Co-op/TH | AVERAGE DOM        | 20        | 24        | -17%     |
|                | % OF ASKING PRICE  | 103%      | 102%      |          |
|                | AVERAGE SOLD PRICE | \$379,917 | \$325,064 | 17%      |
|                | # OF CONTRACTS     | 4         | 11        | -64%     |
|                | NEW LISTINGS       | 7         | 15        | -53%     |

# Parsippany

#### JANUARY 2023

#### Monthly Inventory





### Contracts By Price Range

### Listings By Price Range



COMPASS

 $\sim$   $\sim$   $\sim$   $\sim$   $\sim$ / / / / / / / //// | | | | | / ------

Compass makes no representations or warranties, express or implied, with respect to future market conditions or prices of residential product at the time the subject property or any competitive property is complete and ready for occupancy or with respect to any report, study, finding, recommendation or other information provided by Compass herein. Moreover, no warranty, express or implied, is made or should be assumed regarding the accuracy, adequacy, completeness, legality, reliability, merchantability or fitness for a particular purpose of any information, in part or whole, contained herein. All material is presented with the underst