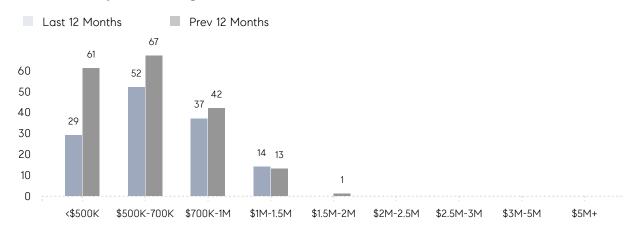

|          |
|                | AVERAGE SOLD PRICE | \$786,000   | \$561,667 | 40%      |
|                | # OF CONTRACTS     | 3           | 8         | -62%     |
|                | NEW LISTINGS       | 4           | 13        | -69%     |
| Condo/Co-op/TH | AVERAGE DOM        | 1           | 13        | -92%     |
|                | % OF ASKING PRICE  | 100%        | 98%       |          |
|                | AVERAGE SOLD PRICE | \$1,350,000 | \$850,667 | 59%      |
|                | # OF CONTRACTS     | 4           | 6         | -33%     |
|                | NEW LISTINGS       | 2           | 5         | -60%     |
|                |                    |             |           |          |

# Park Ridge

SEPTEMBER 2022

### Monthly Inventory





### Contracts By Price Range



### Listings By Price Range



# COMPASS



Compass makes no representations or warranties, express or implied, with respect to future market conditions or prices of residential product at the time the subject property or any competitive property is complete and ready for occupancy or with respect to any report, study, finding, recommendation or other information provided by Compass herein. Moreover, no warranty, express or implied, is made or should be assumed regarding the accuracy, adequacy, completeness, legality, reliability, merchantability or fitness for a particular purpose of any information, in part or whole, contained herein. All material is presented with the understanding that Compass shall not be deemed to provide legal, accounting or other professional services. This is no