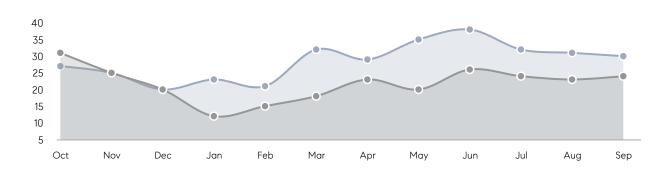

KING PRICE  | 98%         | 99%       |          |
|                | AVERAGE SOLD PRICE | \$786,000   | \$561,667 | 40%      |
|                | # OF CONTRACTS     | 3           | 8         | -62%     |
|                | NEW LISTINGS       | 4           | 13        | -69%     |
| Condo/Co-op/TH | AVERAGE DOM        | 1           | 13        | -92%     |
|                | % OF ASKING PRICE  | 100%        | 98%       |          |
|                | AVERAGE SOLD PRICE | \$1,350,000 | \$850,667 | 59%      |
|                | # OF CONTRACTS     | 4           | 6         | -33%     |
|                | NEW LISTINGS       | 2           | 5         | -60%     |
|                |                    |             |           |          |

# Park Ridge

SEPTEMBER 2022

### Monthly Inventory





### Contracts By Price Range



### Listings By Price Range



# COMPASS



Compass makes no representations or warranties, express or implied, with respect to future market conditions or prices of residential product at the time the subject property or any competitive property is complete and ready for occupancy or with respect to any report, study, finding, recommendation or other information provided by Compass herein. Moreover, no warranty, express or implied, is made or should be assumed regarding the accuracy, adequacy, completeness, legality, reliability, merchantability or fitness for a particular purpose of any information, in part or whole, contained herein. All material is presented with the understanding that Compass shall not be deemed to provide legal, accounting or other p