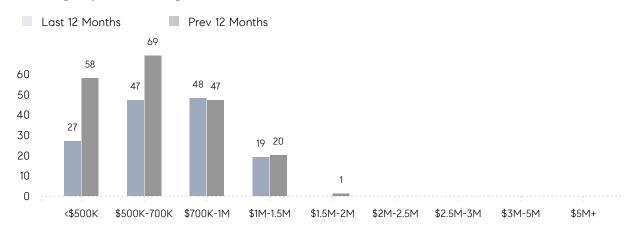

| AVERAGE SOLD PRICE | \$786,000   | \$561,667 | 40%      |
|                | # OF CONTRACTS     | 3           | 8         | -62%     |
|                | NEW LISTINGS       | 4           | 13        | -69%     |
| Condo/Co-op/TH | AVERAGE DOM        | 1           | 13        | -92%     |
|                | % OF ASKING PRICE  | 100%        | 98%       |          |
|                | AVERAGE SOLD PRICE | \$1,350,000 | \$850,667 | 59%      |
|                | # OF CONTRACTS     | 4           | 6         | -33%     |
|                | NEW LISTINGS       | 2           | 5         | -60%     |
|                |                    |             |           |          |

# Park Ridge

SEPTEMBER 2022

### Monthly Inventory





### Contracts By Price Range



### Listings By Price Range



# COMPASS



Compass makes no representations or warranties, express or implied, with respect to future market conditions or prices of residential product at the time the subject property or any competitive property is complete and ready for occupancy or with respect to any report, study, finding, recommendation or other information provided by Compass herein. Moreover, no warranty, express or implied, is made or should be assumed regarding the accuracy, adequacy, completeness, legality, reliability, merchantability or fitness for a particular purpose of any information, in part or whole, contained herein. All material is presented with the understanding that Compass shall not be deemed to provide legal, accounting or other professional services. This is not intended to solicit the purch