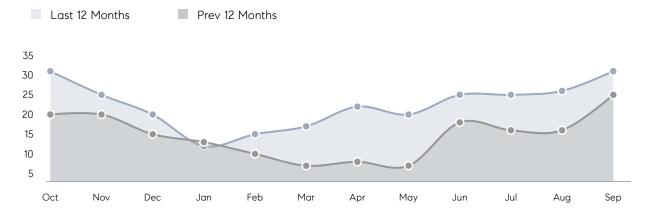

| 99%       |           |
|                | AVERAGE SOLD PRICE | \$561,667 | \$639,267 | -12%      |
|                | # OF CONTRACTS     | 7         | 7         | 0%        |
|                | NEW LISTINGS       | 11        | 16        | -31%      |
| Condo/Co-op/TH | AVERAGE DOM        | 13        | 20        | -35%      |
|                | % OF ASKING PRICE  | 98%       | 100%      |           |
|                | AVERAGE SOLD PRICE | \$850,667 | \$402,000 | 112%      |
|                | # OF CONTRACTS     | 5         | 2         | 150%      |
|                | NEW LISTINGS       | 5         | 3         | 67%       |
|                |                    |           |           |           |

Sep 2021

Sep 2020

% Change

# Park Ridge

SEPTEMBER 2021

### Monthly Inventory



### Contracts By Price Range



### Listings By Price Range



# COMPASS



Compass makes no representations or warranties, express or implied, with respect to future market conditions or prices of residential product at the time the subject property or any competitive property is complete and ready for occupancy or with respect to any report, study, finding, recommendation or other information provided by Compass herein. Moreover, no warranty, express or implied, is made or should be assumed regarding the accuracy, adequacy, completeness, legality, reliability, merchantability or fitness for a particular purpose of any information, in part or whole, contained herein. All material is presented with the understanding that Compass shall not be deemed to provide legal, accounting or other p