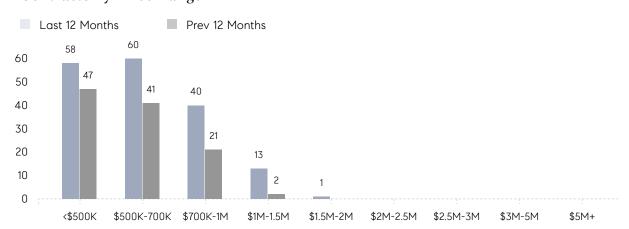

|                | AVERAGE SOLD PRICE | \$561,667 | \$639,267 | -12%      |
|                | # OF CONTRACTS     | 7         | 7         | 0%        |
|                | NEW LISTINGS       | 11        | 16        | -31%      |
| Condo/Co-op/TH | AVERAGE DOM        | 13        | 20        | -35%      |
|                | % OF ASKING PRICE  | 98%       | 100%      |           |
|                | AVERAGE SOLD PRICE | \$850,667 | \$402,000 | 112%      |
|                | # OF CONTRACTS     | 5         | 2         | 150%      |
|                | NEW LISTINGS       | 5         | 3         | 67%       |
|                |                    |           |           |           |

Sep 2021

Sep 2020

% Change

# Park Ridge

SEPTEMBER 2021

### Monthly Inventory



### Contracts By Price Range



### Listings By Price Range



# COMPASS



Compass makes no representations or warranties, express or implied, with respect to future market conditions or prices of residential product at the time the subject property or any competitive property is complete and ready for occupancy or with respect to any report, study, finding, recommendation or other information provided by Compass herein. Moreover, no warranty, express or implied, is made or should be assumed regarding the accuracy, adequacy, completeness, legality, reliability, merchantability or fitness for a particular purpose of any information, in part or whole, contained herein. All material is presented with the understanding that Compass shall not be deemed to provide legal, accounting or other professional services. This is no