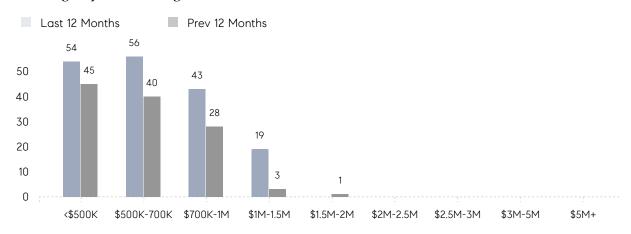

PRICE | \$561,667 | \$639,267 | -12%      |
|                | # OF CONTRACTS     | 7         | 7         | 0%        |
|                | NEW LISTINGS       | 11        | 16        | -31%      |
| Condo/Co-op/TH | AVERAGE DOM        | 13        | 20        | -35%      |
|                | % OF ASKING PRICE  | 98%       | 100%      |           |
|                | AVERAGE SOLD PRICE | \$850,667 | \$402,000 | 112%      |
|                | # OF CONTRACTS     | 5         | 2         | 150%      |
|                | NEW LISTINGS       | 5         | 3         | 67%       |
|                |                    |           |           |           |

Sep 2021

Sep 2020

% Change

# Park Ridge

SEPTEMBER 2021

### Monthly Inventory



### Contracts By Price Range



### Listings By Price Range



# COMPASS



Compass makes no representations or warranties, express or implied, with respect to future market conditions or prices of residential product at the time the subject property or any competitive property is complete and ready for occupancy or with respect to any report, study, finding, recommendation or other information provided by Compass herein. Moreover, no warranty, express or implied, is made or should be assumed regarding the accuracy, adequacy, completeness, legality, reliability, merchantability or fitness for a particular purpose of any information, in part or whole, contained herein. All material is presented with the understanding that Compass shall not be deemed to provide legal, accounting or other professional services. This is not intended to solicit the purch