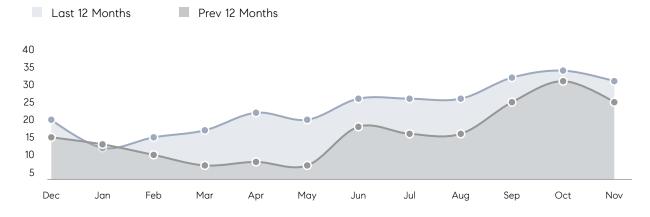

rease From Nov 2020 27%

Properties

14

Total

UNITS SOLD

Increase From Increase From Nov 2020 Nov 2020

Increase From Nov 2020

## **Property Statistics**

Nov 2021 Nov 2020 % Change Overall AVERAGE DOM 21 38 -45% % OF ASKING PRICE 100% 99% AVERAGE SOLD PRICE \$754,643 \$533,205 41.5% **# OF CONTRACTS** -21.4% 11 14 NEW LISTINGS 8 8 0% Houses AVERAGE DOM 25 20 25% % OF ASKING PRICE 100% 101% AVERAGE SOLD PRICE \$790,800 \$602,333 31% # OF CONTRACTS 10 9 11% NEW LISTINGS 5 8 -37% Condo/Co-op/TH AVERAGE DOM 10 59 -83% % OF ASKING PRICE 99% 96% AVERAGE SOLD PRICE \$664,250 \$450,250 48% **# OF CONTRACTS** 5 -80% 1 NEW LISTINGS 3 0 0%

Compass New Jersey Monthly Market Insights

\$754K \$8

Average

42%

Price

\$812K

Median Price

59%

# Park Ridge

NOVEMBER 2021

#### Monthly Inventory





### Contracts By Price Range



### Listings By Price Range

COMPASS

 $\sim$   $\sim$   $\sim$   $\sim$   $\sim$ / / / / / / / //// | | | | | / ------

Compass makes no representations or warranties, express or implied, with respect to future market conditions or prices of residential product at the time the subject property or any competitive property is complete and ready for occupancy or with respect to any report, study, finding, recommendation or other information provided by Compass herein. Moreover, no warranty, express or implied, is made or should be assumed regarding the accuracy, adequacy, completeness, legality, reliability, merchantability or fitness for a particular purpose of any information, in part or whole, contained herein. All material is presented with the underst