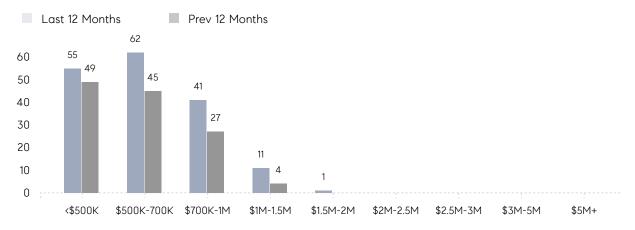

ase From Nov 2020 27%

Properties

14

Total

UNITS SOLD

Increase From Increase From Nov 2020 Nov 2020

Increase From Nov 2020

## **Property Statistics**

Nov 2021 Nov 2020 % Change Overall AVERAGE DOM 21 38 -45% % OF ASKING PRICE 100% 99% AVERAGE SOLD PRICE \$754,643 \$533,205 41.5% **# OF CONTRACTS** -21.4% 11 14 NEW LISTINGS 8 8 0% Houses AVERAGE DOM 25 20 25% % OF ASKING PRICE 100% 101% AVERAGE SOLD PRICE \$790,800 \$602,333 31% # OF CONTRACTS 10 9 11% NEW LISTINGS 5 8 -37% Condo/Co-op/TH AVERAGE DOM 10 59 -83% % OF ASKING PRICE 99% 96% AVERAGE SOLD PRICE \$664,250 \$450,250 48% **# OF CONTRACTS** 5 -80% 1 NEW LISTINGS 3 0 0%

Compass New Jersey Monthly Market Insights

\$754K \$8

Average

42%

Price

\$812K

Median Price

59%

# Park Ridge

NOVEMBER 2021

#### Monthly Inventory





### Contracts By Price Range



### Listings By Price Range

COMPASS

 $\sim$   $\sim$   $\sim$   $\sim$   $\sim$ / / / / / / / //// | | | | | / ------

Compass makes no representations or warranties, express or implied, with respect to future market conditions or prices of residential product at the time the subject property or any competitive property is complete and ready for occupancy or with respect to any report, study, finding, recommendation or other information provided by Compass herein. Moreover, no warranty, express or implied, is made or should be assumed regarding the accuracy, adequacy, completeness, legality, reliability, merchantability or fitness for a particular purpose of any information, in part or whole, contained herein. All material is presented with the understan