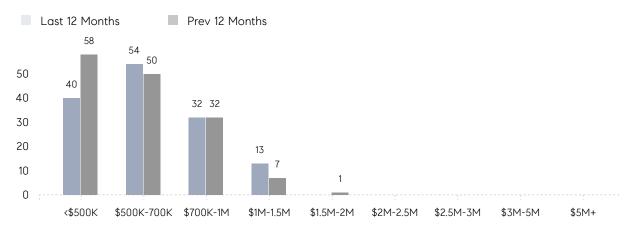

|
|                | AVERAGE SOLD PRICE | \$578,333 | \$641,333 | -10%     |
|                | # OF CONTRACTS     | 5         | 11        | -55%     |
|                | NEW LISTINGS       | 9         | 15        | -40%     |
| Condo/Co-op/TH | AVERAGE DOM        | -         | 60        | -        |
|                | % OF ASKING PRICE  | -         | 95%       |          |
|                | AVERAGE SOLD PRICE | -         | \$432,813 | -        |
|                | # OF CONTRACTS     | 3         | 4         | -25%     |
|                | NEW LISTINGS       | 4         | 3         | 33%      |
|                |                    |           |           |          |

Mar 2022

Mar 2021

% Change

## Park Ridge

MARCH 2022

#### Monthly Inventory



#### Contracts By Price Range



#### Listings By Price Range



# COMPASS



Compass makes no representations or warranties, express or implied, with respect to future market conditions or prices of residential product at the time the subject property or any competitive property is complete and ready for occupancy or with respect to any report, study, finding, recommendation or other information provided by Compass herein. Moreover, no warranty, express or implied, is made or should be assumed regarding the accuracy, adequacy, completeness, legality, reliability, merchantability or fitness for a particular purpose of any information, in part or whole, contained herein. All material is presented with the understanding that Compass shall not be deemed to provide legal, accounting or other professional services. This is n