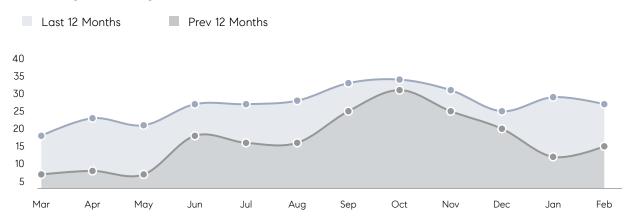

RICE  | 104%      | 96%       |          |
|                | AVERAGE SOLD PRICE | \$578,333 | \$641,333 | -10%     |
|                | # OF CONTRACTS     | 5         | 11        | -55%     |
|                | NEW LISTINGS       | 9         | 15        | -40%     |
| Condo/Co-op/TH | AVERAGE DOM        | -         | 60        | -        |
|                | % OF ASKING PRICE  | -         | 95%       |          |
|                | AVERAGE SOLD PRICE | -         | \$432,813 | -        |
|                | # OF CONTRACTS     | 3         | 4         | -25%     |
|                | NEW LISTINGS       | 4         | 3         | 33%      |
|                |                    |           |           |          |

Mar 2022

Mar 2021

% Change

## Park Ridge

MARCH 2022

#### Monthly Inventory



#### Contracts By Price Range



#### Listings By Price Range



# COMPASS



Compass makes no representations or warranties, express or implied, with respect to future market conditions or prices of residential product at the time the subject property or any competitive property is complete and ready for occupancy or with respect to any report, study, finding, recommendation or other information provided by Compass herein. Moreover, no warranty, express or implied, is made or should be assumed regarding the accuracy, adequacy, completeness, legality, reliability, merchantability or fitness for a particular purpose of any information, in part or whole, contained herein. All material is presented with the understanding that Compass shall not be deemed to provide legal, accounting or other