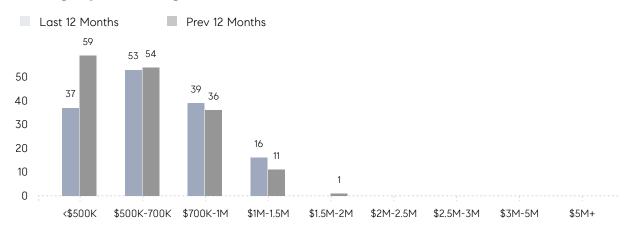

RAGE SOLD PRICE | \$578,333 | \$641,333 | -10%     |
|                | # OF CONTRACTS     | 5         | 11        | -55%     |
|                | NEW LISTINGS       | 9         | 15        | -40%     |
| Condo/Co-op/TH | AVERAGE DOM        | -         | 60        | -        |
|                | % OF ASKING PRICE  | -         | 95%       |          |
|                | AVERAGE SOLD PRICE | -         | \$432,813 | -        |
|                | # OF CONTRACTS     | 3         | 4         | -25%     |
|                | NEW LISTINGS       | 4         | 3         | 33%      |
|                |                    |           |           |          |

Mar 2022

Mar 2021

% Change

## Park Ridge

MARCH 2022

#### Monthly Inventory



#### Contracts By Price Range



#### Listings By Price Range



# COMPASS



Compass makes no representations or warranties, express or implied, with respect to future market conditions or prices of residential product at the time the subject property or any competitive property is complete and ready for occupancy or with respect to any report, study, finding, recommendation or other information provided by Compass herein. Moreover, no warranty, express or implied, is made or should be assumed regarding the accuracy, adequacy, completeness, legality, reliability, merchantability or fitness for a particular purpose of any information, in part or whole, contained herein. All material is presented with the understanding that Compass shall not be deemed to provide legal, accounting or other professional services. This is not intended to solicit the purch