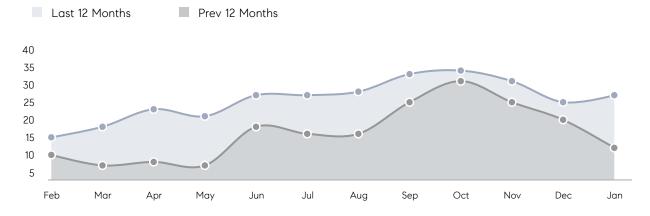

ouses         | AVERAGE DOM        | 50        | 28        | 79%      |
|                | % OF ASKING PRICE  | 100%      | 99%       |          |
|                | AVERAGE SOLD PRICE | \$573,857 | \$621,160 | -8%      |
|                | # OF CONTRACTS     | 0         | 7         | 0%       |
|                | NEW LISTINGS       | 1         | 4         | -75%     |
| Condo/Co-op/TH | AVERAGE DOM        | 30        | 40        | -25%     |
|                | % OF ASKING PRICE  | 97%       | 99%       |          |
|                | AVERAGE SOLD PRICE | \$353,250 | \$305,750 | 16%      |
|                | # OF CONTRACTS     | 0         | 7         | 0%       |
|                | NEW LISTINGS       | 1         | 2         | -50%     |

# Park Ridge

JANUARY 2022

#### Monthly Inventory





### Contracts By Price Range

### Listings By Price Range



COMPASS

 $\sim$   $\sim$   $\sim$   $\sim$   $\sim$ / / / / / / / //// | | | | | / ------

Compass makes no representations or warranties, express or implied, with respect to future market conditions or prices of residential product at the time the subject property or any competitive property is complete and ready for occupancy or with respect to any report, study, finding, recommendation or other information provided by Compass herein. Moreover, no warranty, express or implied, is made or should be assumed regarding the accuracy, adequacy, completeness, legality, reliability, merchantability or fitness for a particular purpose of any information, in part or whole, contained herein. All material is presented with the underst