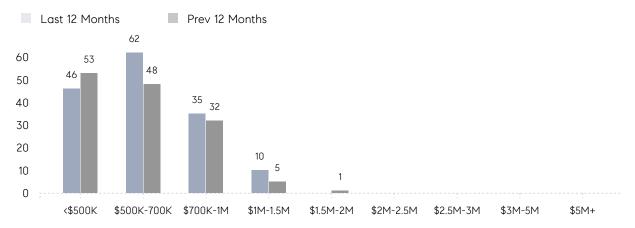

ses         | AVERAGE DOM        | 50        | 28        | 79%      |
|                | % OF ASKING PRICE  | 100%      | 99%       |          |
|                | AVERAGE SOLD PRICE | \$573,857 | \$621,160 | -8%      |
|                | # OF CONTRACTS     | 0         | 7         | 0%       |
|                | NEW LISTINGS       | 1         | 4         | -75%     |
| Condo/Co-op/TH | AVERAGE DOM        | 30        | 40        | -25%     |
|                | % OF ASKING PRICE  | 97%       | 99%       |          |
|                | AVERAGE SOLD PRICE | \$353,250 | \$305,750 | 16%      |
|                | # OF CONTRACTS     | 0         | 7         | 0%       |
|                | NEW LISTINGS       | 1         | 2         | -50%     |

# Park Ridge

JANUARY 2022

#### Monthly Inventory





### Contracts By Price Range

### Listings By Price Range



COMPASS

 $\sim$   $\sim$   $\sim$   $\sim$   $\sim$ / / / / / / / //// | | | | | / ------

Compass makes no representations or warranties, express or implied, with respect to future market conditions or prices of residential product at the time the subject property or any competitive property is complete and ready for occupancy or with respect to any report, study, finding, recommendation or other information provided by Compass herein. Moreover, no warranty, express or implied, is made or should be assumed regarding the accuracy, adequacy, completeness, legality, reliability, merchantability or fitness for a particular purpose of any information, in part or whole, contained herein. All material is presented with the understan