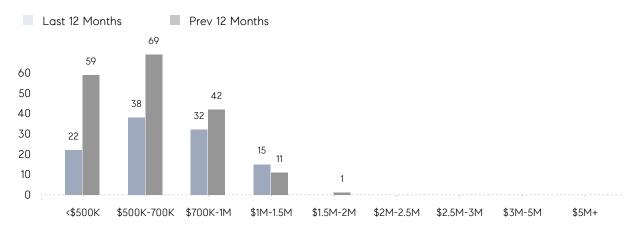

| 100%      | 99%       |          |
|                | AVERAGE SOLD PRICE | \$706,820 | \$657,994 | 7%       |
|                | # OF CONTRACTS     | 3         | 8         | -62%     |
|                | NEW LISTINGS       | 3         | 2         | 50%      |
| Condo/Co-op/TH | AVERAGE DOM        | 71        | -         | -        |
|                | % OF ASKING PRICE  | 99%       | -         |          |
|                | AVERAGE SOLD PRICE | \$880,000 | -         | -        |
|                | # OF CONTRACTS     | 1         | 2         | -50%     |
|                | NEW LISTINGS       | 2         | 0         | 0%       |
|                |                    |           |           |          |

# Park Ridge

DECEMBER 2022

### Monthly Inventory





### Contracts By Price Range



### Listings By Price Range



# COMPASS



Compass makes no representations or warranties, express or implied, with respect to future market conditions or prices of residential product at the time the subject property or any competitive property is complete and ready for occupancy or with respect to any report, study, finding, recommendation or other information provided by Compass herein. Moreover, no warranty, express or implied, is made or should be assumed regarding the accuracy, adequacy, completeness, legality, reliability, merchantability or fitness for a particular purpose of any information, in part or whole, contained herein. All material is presented with the understanding that Compass shall not be deemed to provide legal, accounting or other professional services. This is no