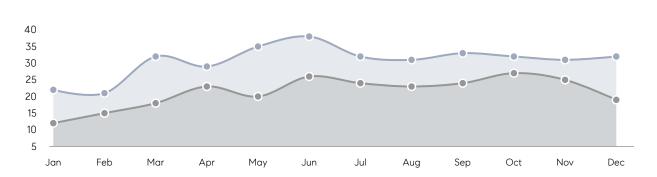

| % OF ASKING PRICE  | 100%      | 99%       |          |
|                | AVERAGE SOLD PRICE | \$706,820 | \$657,994 | 7%       |
|                | # OF CONTRACTS     | 3         | 8         | -62%     |
|                | NEW LISTINGS       | 3         | 2         | 50%      |
| Condo/Co-op/TH | AVERAGE DOM        | 71        | -         | -        |
|                | % OF ASKING PRICE  | 99%       | -         |          |
|                | AVERAGE SOLD PRICE | \$880,000 | -         | -        |
|                | # OF CONTRACTS     | 1         | 2         | -50%     |
|                | NEW LISTINGS       | 2         | 0         | 0%       |
|                |                    |           |           |          |

# Park Ridge

DECEMBER 2022

### Monthly Inventory





### Contracts By Price Range



### Listings By Price Range



# COMPASS



Compass makes no representations or warranties, express or implied, with respect to future market conditions or prices of residential product at the time the subject property or any competitive property is complete and ready for occupancy or with respect to any report, study, finding, recommendation or other information provided by Compass herein. Moreover, no warranty, express or implied, is made or should be assumed regarding the accuracy, adequacy, completeness, legality, reliability, merchantability or fitness for a particular purpose of any information, in part or whole, contained herein. All material is presented with the understanding that Compass shall not be deemed to provide legal, accounting or other p