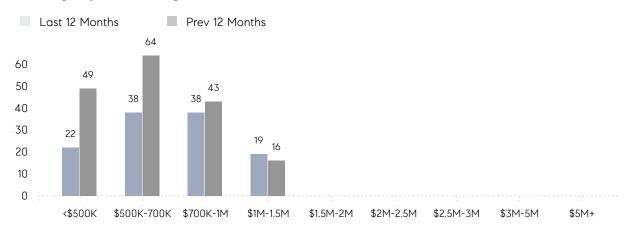

|
|                | AVERAGE SOLD PRICE | \$706,820 | \$657,994 | 7%       |
|                | # OF CONTRACTS     | 3         | 8         | -62%     |
|                | NEW LISTINGS       | 3         | 2         | 50%      |
| Condo/Co-op/TH | AVERAGE DOM        | 71        | -         | -        |
|                | % OF ASKING PRICE  | 99%       | -         |          |
|                | AVERAGE SOLD PRICE | \$880,000 | -         | -        |
|                | # OF CONTRACTS     | 1         | 2         | -50%     |
|                | NEW LISTINGS       | 2         | 0         | 0%       |
|                |                    |           |           |          |

# Park Ridge

DECEMBER 2022

### Monthly Inventory





### Contracts By Price Range



### Listings By Price Range



# COMPASS



Compass makes no representations or warranties, express or implied, with respect to future market conditions or prices of residential product at the time the subject property or any competitive property is complete and ready for occupancy or with respect to any report, study, finding, recommendation or other information provided by Compass herein. Moreover, no warranty, express or implied, is made or should be assumed regarding the accuracy, adequacy, completeness, legality, reliability, merchantability or fitness for a particular purpose of any information, in part or whole, contained herein. All material is presented with the understanding that Compass shall not be deemed to provide legal, accounting or other professional services. This is not intended to solicit the purch