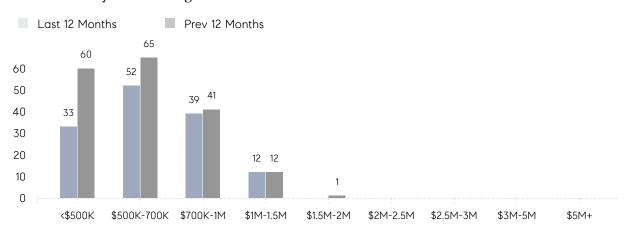

| % OF ASKING PRICE  | 104%      | 101%      |          |
|                | AVERAGE SOLD PRICE | \$729,000 | \$755,500 | -4%      |
|                | # OF CONTRACTS     | 7         | 8         | -12%     |
|                | NEW LISTINGS       | 4         | 9         | -56%     |
| Condo/Co-op/TH | AVERAGE DOM        | 26        | 19        | 37%      |
|                | % OF ASKING PRICE  | 105%      | 100%      |          |
|                | AVERAGE SOLD PRICE | \$886,333 | \$399,000 | 122%     |
|                | # OF CONTRACTS     | 0         | 4         | 0%       |
|                | NEW LISTINGS       | 1         | 3         | -67%     |

# Park Ridge

### AUGUST 2022

15 10 5

### Monthly Inventory



Feb

May

Aug

### Contracts By Price Range

Nov

Dec

Oct



### Listings By Price Range



# COMPASS



Compass makes no representations or warranties, express or implied, with respect to future market conditions or prices of residential product at the time the subject property or any competitive property is complete and ready for occupancy or with respect to any report, study, finding, recommendation or other information provided by Compass herein. Moreover, no warranty, express or implied, is made or should be assumed regarding the accuracy, adequacy, completeness, legality, reliability, merchantability or fitness for a particular purpose of any information, in part or whole, contained herein. All material is presented with the understanding that Compass shall not be deemed to provide legal, accounting or other professional services. This is no