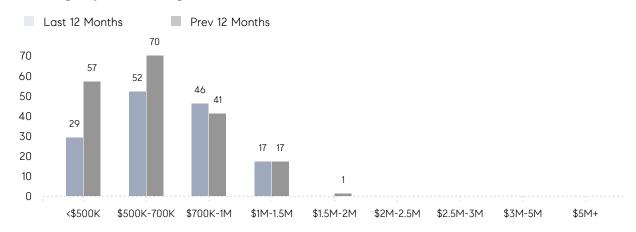

RICE  | 104%      | 101%      |          |
|                | AVERAGE SOLD PRICE | \$729,000 | \$755,500 | -4%      |
|                | # OF CONTRACTS     | 7         | 8         | -12%     |
|                | NEW LISTINGS       | 4         | 9         | -56%     |
| Condo/Co-op/TH | AVERAGE DOM        | 26        | 19        | 37%      |
|                | % OF ASKING PRICE  | 105%      | 100%      |          |
|                | AVERAGE SOLD PRICE | \$886,333 | \$399,000 | 122%     |
|                | # OF CONTRACTS     | 0         | 4         | 0%       |
|                | NEW LISTINGS       | 1         | 3         | -67%     |

# Park Ridge

### AUGUST 2022

15 10 5

### Monthly Inventory



Feb

May

Aug

### Contracts By Price Range

Nov

Dec

Oct



### Listings By Price Range



# COMPASS



Compass makes no representations or warranties, express or implied, with respect to future market conditions or prices of residential product at the time the subject property or any competitive property is complete and ready for occupancy or with respect to any report, study, finding, recommendation or other information provided by Compass herein. Moreover, no warranty, express or implied, is made or should be assumed regarding the accuracy, adequacy, completeness, legality, reliability, merchantability or fitness for a particular purpose of any information, in part or whole, contained herein. All material is presented with the understanding that Compass shall not be deemed to provide legal, accounting or other professional services. This is not intended to solicit the purch