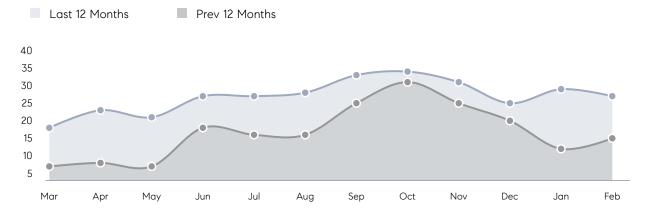

Houses         | AVERAGE DOM        | 16        | 59        | -73%     |
|                | % OF ASKING PRICE  | 102%      | 103%      |          |
|                | AVERAGE SOLD PRICE | \$962,750 | \$524,375 | 84%      |
|                | # OF CONTRACTS     | 14        | 17        | -18%     |
|                | NEW LISTINGS       | 8         | 19        | -58%     |
| Condo/Co-op/TH | AVERAGE DOM        | 13        | 86        | -85%     |
|                | % OF ASKING PRICE  | 103%      | 95%       |          |
|                | AVERAGE SOLD PRICE | \$273,500 | \$480,600 | -43%     |
|                | # OF CONTRACTS     | 5         | 2         | 150%     |
|                | NEW LISTINGS       | 4         | 4         | 0%       |

# Park Ridge

APRIL 2022

#### Monthly Inventory





#### Contracts By Price Range



Compass New Jersey Market Report

Listings By Price Range

COMPASS

 $\sim$   $\sim$   $\sim$   $\sim$   $\sim$ / / / / / / / //// | | | | | / ------

Compass makes no representations or warranties, express or implied, with respect to future market conditions or prices of residential product at the time the subject property or any competitive property is complete and ready for occupancy or with respect to any report, study, finding, recommendation or other information provided by Compass herein. Moreover, no warranty, express or implied, is made or should be assumed regarding the accuracy, adequacy, completeness, legality, reliability, merchantability or fitness for a particular purpose of any information, in part or whole, contained herein. All materia