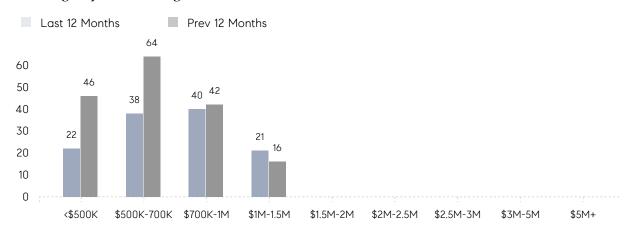

|
|                | AVERAGE SOLD PRICE | \$690,750 | \$573,857 | 20%      |
|                | # OF CONTRACTS     | 2         | 1         | 100%     |
|                | NEW LISTINGS       | 4         | 4         | 0%       |
| Condo/Co-op/TH | AVERAGE DOM        | -         | 30        | -        |
|                | % OF ASKING PRICE  | -         | 97%       |          |
|                | AVERAGE SOLD PRICE | -         | \$353,250 | -        |
|                | # OF CONTRACTS     | 3         | 0         | 0%       |
|                | NEW LISTINGS       | 1         | 1         | 0%       |
|                |                    |           |           |          |

# Park Ridge

JANUARY 2023

### Monthly Inventory



### Contracts By Price Range



### Listings By Price Range



# COMPASS



Compass makes no representations or warranties, express or implied, with respect to future market conditions or prices of residential product at the time the subject property or any competitive property is complete and ready for occupancy or with respect to any report, study, finding, recommendation or other information provided by Compass herein. Moreover, no warranty, express or implied, is made or should be assumed regarding the accuracy, adequacy, completeness, legality, reliability, merchantability or fitness for a particular purpose of any information, in part or whole, contained herein. All material is presented with the understanding that Compass shall not be deemed to provide legal, accounting or other professional services. This is not intended to solicit the purch