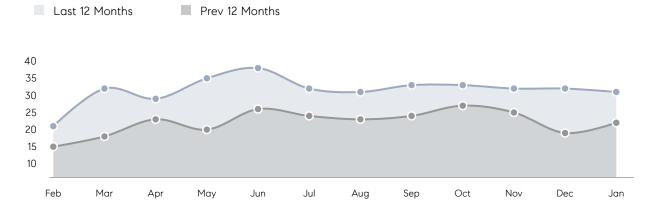

| % OF ASKING PRICE  | 95%       | 100%      |          |
|                | AVERAGE SOLD PRICE | \$690,750 | \$573,857 | 20%      |
|                | # OF CONTRACTS     | 2         | 1         | 100%     |
|                | NEW LISTINGS       | 4         | 4         | 0%       |
| Condo/Co-op/TH | AVERAGE DOM        | -         | 30        | -        |
|                | % OF ASKING PRICE  | -         | 97%       |          |
|                | AVERAGE SOLD PRICE | -         | \$353,250 | -        |
|                | # OF CONTRACTS     | 3         | 0         | 0%       |
|                | NEW LISTINGS       | 1         | 1         | 0%       |
|                |                    |           |           |          |

# Park Ridge

JANUARY 2023

### Monthly Inventory



### Contracts By Price Range



### Listings By Price Range



# COMPASS



Compass makes no representations or warranties, express or implied, with respect to future market conditions or prices of residential product at the time the subject property or any competitive property is complete and ready for occupancy or with respect to any report, study, finding, recommendation or other information provided by Compass herein. Moreover, no warranty, express or implied, is made or should be assumed regarding the accuracy, adequacy, completeness, legality, reliability, merchantability or fitness for a particular purpose of any information, in part or whole, contained herein. All material is presented with the understanding that Compass shall not be deemed to provide legal, accounting or other p