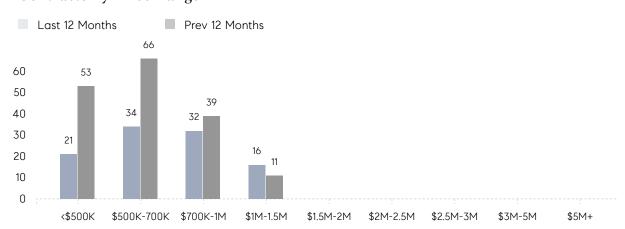

CE  | 95%       | 100%      |          |
|                | AVERAGE SOLD PRICE | \$690,750 | \$573,857 | 20%      |
|                | # OF CONTRACTS     | 2         | 1         | 100%     |
|                | NEW LISTINGS       | 4         | 4         | 0%       |
| Condo/Co-op/TH | AVERAGE DOM        | -         | 30        | -        |
|                | % OF ASKING PRICE  | -         | 97%       |          |
|                | AVERAGE SOLD PRICE | -         | \$353,250 | -        |
|                | # OF CONTRACTS     | 3         | 0         | 0%       |
|                | NEW LISTINGS       | 1         | 1         | 0%       |
|                |                    |           |           |          |

# Park Ridge

JANUARY 2023

### Monthly Inventory



### Contracts By Price Range



### Listings By Price Range



# COMPASS



Compass makes no representations or warranties, express or implied, with respect to future market conditions or prices of residential product at the time the subject property or any competitive property is complete and ready for occupancy or with respect to any report, study, finding, recommendation or other information provided by Compass herein. Moreover, no warranty, express or implied, is made or should be assumed regarding the accuracy, adequacy, completeness, legality, reliability, merchantability or fitness for a particular purpose of any information, in part or whole, contained herein. All material is presented with the understanding that Compass shall not be deemed to provide legal, accounting or other professional services. This is no