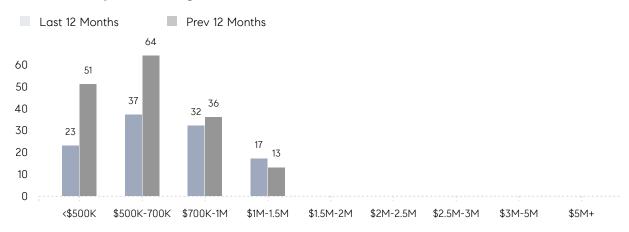

100%      | 101%      |          |
|                | AVERAGE SOLD PRICE | \$832,400 | \$712,250 | 17%      |
|                | # OF CONTRACTS     | 7         | 8         | -12%     |
|                | NEW LISTINGS       | 5         | 7         | -29%     |
| Condo/Co-op/TH | AVERAGE DOM        | 37        | -         | -        |
|                | % OF ASKING PRICE  | 98%       | -         |          |
|                | AVERAGE SOLD PRICE | \$381,500 | -         | -        |
|                | # OF CONTRACTS     | 0         | 1         | 0%       |
|                | NEW LISTINGS       | 0         | 1         | 0%       |
|                |                    |           |           |          |

# Park Ridge

### FEBRUARY 2023

### Monthly Inventory



### Contracts By Price Range



### Listings By Price Range



# COMPASS



Compass makes no representations or warranties, express or implied, with respect to future market conditions or prices of residential product at the time the subject property or any competitive property is complete and ready for occupancy or with respect to any report, study, finding, recommendation or other information provided by Compass herein. Moreover, no warranty, express or implied, is made or should be assumed regarding the accuracy, adequacy, completeness, legality, reliability, merchantability or fitness for a particular purpose of any information, in part or whole, contained herein. All material is presented with the understanding that Compass shall not be deemed to provide legal, accounting or other professional services. This is no