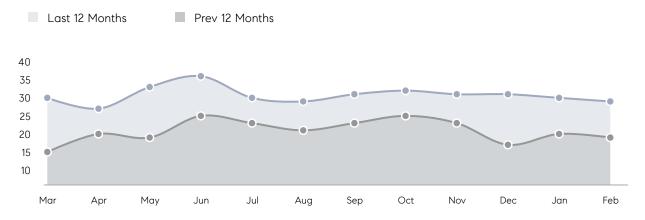

| % OF ASKING PRICE  | 100%      | 101%      |          |
|                | AVERAGE SOLD PRICE | \$832,400 | \$712,250 | 17%      |
|                | # OF CONTRACTS     | 7         | 8         | -12%     |
|                | NEW LISTINGS       | 5         | 7         | -29%     |
| Condo/Co-op/TH | AVERAGE DOM        | 37        | -         | -        |
|                | % OF ASKING PRICE  | 98%       | -         |          |
|                | AVERAGE SOLD PRICE | \$381,500 | -         | -        |
|                | # OF CONTRACTS     | 0         | 1         | 0%       |
|                | NEW LISTINGS       | 0         | 1         | 0%       |
|                |                    |           |           |          |

# Park Ridge

### FEBRUARY 2023

### Monthly Inventory



### Contracts By Price Range



### Listings By Price Range



# COMPASS



Compass makes no representations or warranties, express or implied, with respect to future market conditions or prices of residential product at the time the subject property or any competitive property is complete and ready for occupancy or with respect to any report, study, finding, recommendation or other information provided by Compass herein. Moreover, no warranty, express or implied, is made or should be assumed regarding the accuracy, adequacy, completeness, legality, reliability, merchantability or fitness for a particular purpose of any information, in part or whole, contained herein. All material is presented with the understanding that Compass shall not be deemed to provide legal, accounting or other p