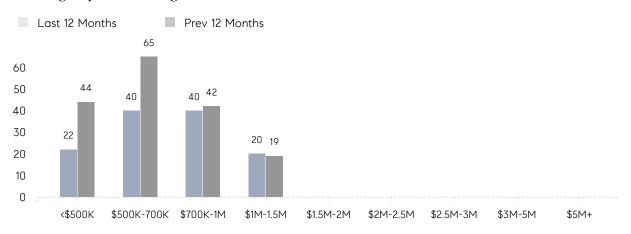

|
|                | AVERAGE SOLD PRICE | \$832,400 | \$712,250 | 17%      |
|                | # OF CONTRACTS     | 7         | 8         | -12%     |
|                | NEW LISTINGS       | 5         | 7         | -29%     |
| Condo/Co-op/TH | AVERAGE DOM        | 37        | -         | -        |
|                | % OF ASKING PRICE  | 98%       | -         |          |
|                | AVERAGE SOLD PRICE | \$381,500 | -         | -        |
|                | # OF CONTRACTS     | 0         | 1         | 0%       |
|                | NEW LISTINGS       | 0         | 1         | 0%       |
|                |                    |           |           |          |

# Park Ridge

### FEBRUARY 2023

### Monthly Inventory



### Contracts By Price Range



### Listings By Price Range



# COMPASS



Compass makes no representations or warranties, express or implied, with respect to future market conditions or prices of residential product at the time the subject property or any competitive property is complete and ready for occupancy or with respect to any report, study, finding, recommendation or other information provided by Compass herein. Moreover, no warranty, express or implied, is made or should be assumed regarding the accuracy, adequacy, completeness, legality, reliability, merchantability or fitness for a particular purpose of any information, in part or whole, contained herein. All material is presented with the understanding that Compass shall not be deemed to provide legal, accounting or other professional services. This is not intended to solicit the purch