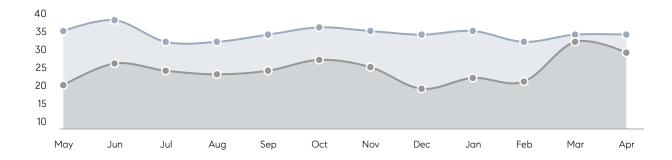

| 16        | -31%     |
|                | % OF ASKING PRICE  | 103%        | 102%      |          |
|                | AVERAGE SOLD PRICE | \$1,045,000 | \$873,200 | 20%      |
|                | # OF CONTRACTS     | 8           | 13        | -38%     |
|                | NEW LISTINGS       | 9           | 11        | -18%     |
| Condo/Co-op/TH | AVERAGE DOM        | 11          | 13        | -15%     |
|                | % OF ASKING PRICE  | 126%        | 103%      |          |
|                | AVERAGE SOLD PRICE | \$435,000   | \$273,500 | 59%      |
|                | # OF CONTRACTS     | 1           | 5         | -80%     |
|                | NEW LISTINGS       | 0           | 4         | 0%       |

# Park Ridge

APRIL 2023

#### Monthly Inventory

Last 12 Months Prev 12 Months





### Contracts By Price Range

### Listings By Price Range



COMPASS

 $\sim$   $\sim$   $\sim$   $\sim$   $\sim$ / / / / / / / //// | | | | | / ------

Compass makes no representations or warranties, express or implied, with respect to future market conditions or prices of residential product at the time the subject property or any competitive property is complete and ready for occupancy or with respect to any report, study, finding, recommendation or other information provided by Compass herein. Moreover, no warranty, express or implied, is made or should be assumed regarding the accuracy, adequacy, completeness, legality, reliability, merchantability or fitness for a particular purpose of any information, in part or whole, contained herein. All material is presented with the underst