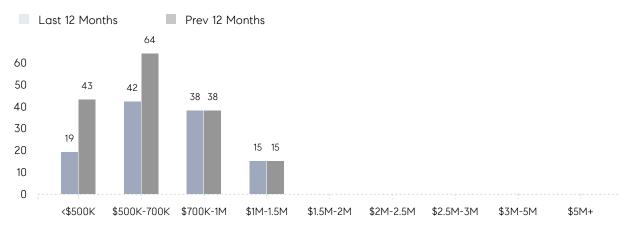

16        | -31%     |
|                | % OF ASKING PRICE  | 103%        | 102%      |          |
|                | AVERAGE SOLD PRICE | \$1,045,000 | \$873,200 | 20%      |
|                | # OF CONTRACTS     | 8           | 13        | -38%     |
|                | NEW LISTINGS       | 9           | 11        | -18%     |
| Condo/Co-op/TH | AVERAGE DOM        | 11          | 13        | -15%     |
|                | % OF ASKING PRICE  | 126%        | 103%      |          |
|                | AVERAGE SOLD PRICE | \$435,000   | \$273,500 | 59%      |
|                | # OF CONTRACTS     | 1           | 5         | -80%     |
|                | NEW LISTINGS       | 0           | 4         | 0%       |

# Park Ridge

APRIL 2023

#### Monthly Inventory

Last 12 Months Prev 12 Months





### Contracts By Price Range

### Listings By Price Range



COMPASS

 $\sim$   $\sim$   $\sim$   $\sim$   $\sim$ / / / / / / / //// | | | | | / ------

Compass makes no representations or warranties, express or implied, with respect to future market conditions or prices of residential product at the time the subject property or any competitive property is complete and ready for occupancy or with respect to any report, study, finding, recommendation or other information provided by Compass herein. Moreover, no warranty, express or implied, is made or should be assumed regarding the accuracy, adequacy, completeness, legality, reliability, merchantability or fitness for a particular purpose of any information, in part or whole, contained herein. All material is presented with the understan