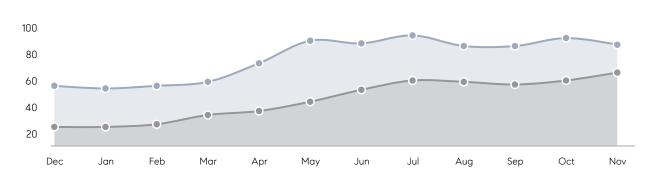

$905K        | \$849K        | 20            | \$844K        | \$687K        |
|---------------|---------------|---------------|---------------|---------------|---------------|
| Total         | Average       | Median        | Total         | Average       | Median        |
| Properties    | Price         | Price         | Properties    | Price         | Price         |
|               |               |               |               |               |               |
| -28%          | -3%           | 6%            | -26%          | 7%            | -6%           |
| Decrease From | Decrease From | Increase From | Decrease From | Increase From | Decrease From |
| Nov 2021      |

Nov 2022

Nov 2021

% Change

## **Property Statistics**

# Paramus

#### NOVEMBER 2022

### Monthly Inventory





## Contracts By Price Range



## Listings By Price Range



# COMPASS



Compass makes no representations or warranties, express or implied, with respect to future market conditions or prices of residential product at the time the subject property or any competitive property is complete and ready for occupancy or with respect to any report, study, finding, recommendation or other information provided by Compass herein. Moreover, no warranty, express or implied, is made or should be assumed regarding the accuracy, adequacy, completeness, legality, reliability, merchantability or fitness for a particular purpose of any information, in part or whole, contained herein. All material is presented with the understanding that Compass shall not be deemed to provide legal, accounting or other pro