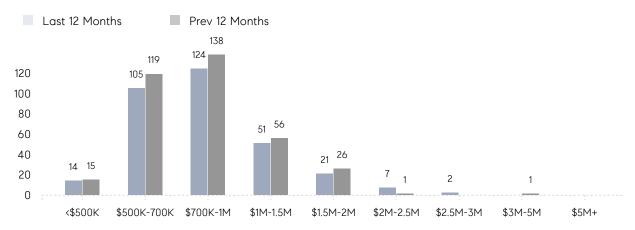

20            | \$844K        | \$687K        |
|---------------|---------------|---------------|---------------|---------------|---------------|
| Total         | Average       | Median        | Total         | Average       | Median        |
| Properties    | Price         | Price         | Properties    | Price         | Price         |
|               |               |               |               |               |               |
| -28%          | -3%           | 6%            | -26%          | 7%            | -6%           |
| Decrease From | Decrease From | Increase From | Decrease From | Increase From | Decrease From |
| Nov 2021      |

Nov 2022

Nov 2021

% Change

## **Property Statistics**

# Paramus

#### NOVEMBER 2022

### Monthly Inventory





## Contracts By Price Range



## Listings By Price Range



# COMPASS



Compass makes no representations or warranties, express or implied, with respect to future market conditions or prices of residential product at the time the subject property or any competitive property is complete and ready for occupancy or with respect to any report, study, finding, recommendation or other information provided by Compass herein. Moreover, no warranty, express or implied, is made or should be assumed regarding the accuracy, adequacy, completeness, legality, reliability, merchantability or fitness for a particular purpose of any information, in part or whole, contained herein. All material is presented with the understanding that Compass shall not be deemed to provide legal, accounting or other professional services. This is not