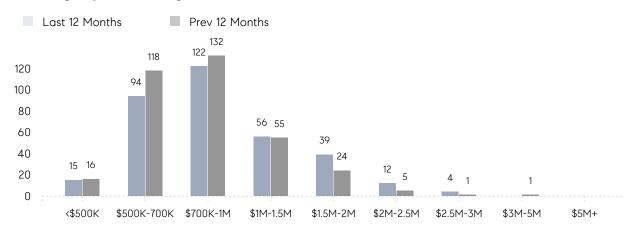

| \$687K        |
|---------------|---------------|---------------|---------------|---------------|---------------|
| Total         | Average       | Median        | Total         | Average       | Median        |
| Properties    | Price         | Price         | Properties    | Price         | Price         |
|               |               |               |               |               |               |
| -28%          | -3%           | 6%            | -26%          | 7%            | -6%           |
| Decrease From | Decrease From | Increase From | Decrease From | Increase From | Decrease From |
| Nov 2021      |

Nov 2022

Nov 2021

% Change

## **Property Statistics**

# Paramus

#### NOVEMBER 2022

### Monthly Inventory





## Contracts By Price Range



## Listings By Price Range



# COMPASS



Compass makes no representations or warranties, express or implied, with respect to future market conditions or prices of residential product at the time the subject property or any competitive property is complete and ready for occupancy or with respect to any report, study, finding, recommendation or other information provided by Compass herein. Moreover, no warranty, express or implied, is made or should be assumed regarding the accuracy, adequacy, completeness, legality, reliability, merchantability or fitness for a particular purpose of any information, in part or whole, contained herein. All material is presented with the understanding that Compass shall not be deemed to provide legal, accounting or other professional services. This is not intended to solicit the purch