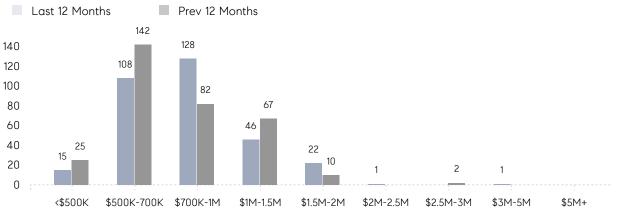

%       |          |
|                | AVERAGE SOLD PRICE | \$791,402 | \$725,152 | 9%       |
|                | # OF CONTRACTS     | 23        | 30        | -23%     |
|                | NEW LISTINGS       | 25        | 21        | 19%      |
| Condo/Co-op/TH | AVERAGE DOM        | -         | 17        | -        |
|                | % OF ASKING PRICE  | -         | 99%       |          |
|                | AVERAGE SOLD PRICE | -         | \$760,000 | -        |
|                | # OF CONTRACTS     | 1         | 0         | 0%       |
|                | NEW LISTINGS       | 0         | 0         | 0%       |
|                |                    |           |           |          |

# Compass New Jersey Monthly Market Insights

# Paramus

#### NOVEMBER 2021

#### Monthly Inventory





## Contracts By Price Range



### Listings By Price Range

COMPASS

 $\sim$   $\sim$   $\sim$   $\sim$   $\sim$ / / / / / / / //// | | | | | / ------

Compass makes no representations or warranties, express or implied, with respect to future market conditions or prices of residential product at the time the subject property or any competitive property is complete and ready for occupancy or with respect to any report, study, finding, recommendation or other information provided by Compass herein. Moreover, no warranty, express or implied, is made or should be assumed regarding the accuracy, adequacy, completeness, legality, reliability, merchantability or fitness for a particular purpose of any information, in part or whole, contained herein. All material is presented with the understand