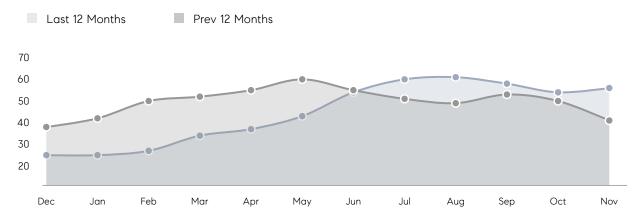

98%       |          |
|                | AVERAGE SOLD PRICE | \$791,402 | \$725,152 | 9%       |
|                | # OF CONTRACTS     | 23        | 30        | -23%     |
|                | NEW LISTINGS       | 25        | 21        | 19%      |
| Condo/Co-op/TH | AVERAGE DOM        | -         | 17        | -        |
|                | % OF ASKING PRICE  | -         | 99%       |          |
|                | AVERAGE SOLD PRICE | -         | \$760,000 | -        |
|                | # OF CONTRACTS     | 1         | 0         | 0%       |
|                | NEW LISTINGS       | 0         | 0         | 0%       |
|                |                    |           |           |          |

# Compass New Jersey Monthly Market Insights

# Paramus

#### NOVEMBER 2021

#### Monthly Inventory





## Contracts By Price Range



### Listings By Price Range

COMPASS

 $\sim$   $\sim$   $\sim$   $\sim$   $\sim$ / / / / / / / //// | | | | | / ------

Compass makes no representations or warranties, express or implied, with respect to future market conditions or prices of residential product at the time the subject property or any competitive property is complete and ready for occupancy or with respect to any report, study, finding, recommendation or other information provided by Compass herein. Moreover, no warranty, express or implied, is made or should be assumed regarding the accuracy, adequacy, completeness, legality, reliability, merchantability or fitness for a particular purpose of any information, in part or whole, contained herein. All material is presented with the understa