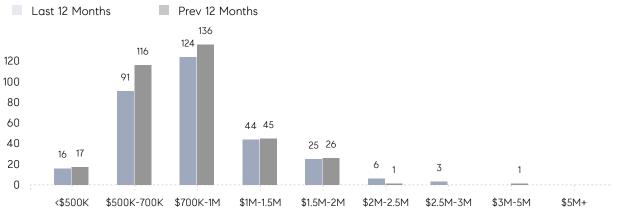

F ASKING PRICE  | 98%       | 100%      |          |
|                | AVERAGE SOLD PRICE | \$901,875 | \$864,028 | 4%       |
|                | # OF CONTRACTS     | 16        | 17        | -6%      |
|                | NEW LISTINGS       | 12        | 16        | -25%     |
| Condo/Co-op/TH | AVERAGE DOM        | -         | -         | -        |
|                | % OF ASKING PRICE  | -         | -         |          |
|                | AVERAGE SOLD PRICE | -         | -         | -        |
|                | # OF CONTRACTS     | 0         | 1         | 0%       |
|                | NEW LISTINGS       | 0         | 0         | 0%       |

12

Total



Average Price

4%

Median Price

Compass New Jersey Monthly Market Insights

# Paramus

#### JANUARY 2023

#### Monthly Inventory





### Contracts By Price Range

### Listings By Price Range



COMPASS

 $\sim$   $\sim$   $\sim$   $\sim$   $\sim$ / / / / / / / //// | | | | | / ------

Compass makes no representations or warranties, express or implied, with respect to future market conditions or prices of residential product at the time the subject property or any competitive property is complete and ready for occupancy or with respect to any report, study, finding, recommendation or other information provided by Compass herein. Moreover, no warranty, express or implied, is made or should be assumed regarding the accuracy, adequacy, completeness, legality, reliability, merchantability or fitness for a particular purpose of any information, in part or whole, contained herein. All material is presented with the understan