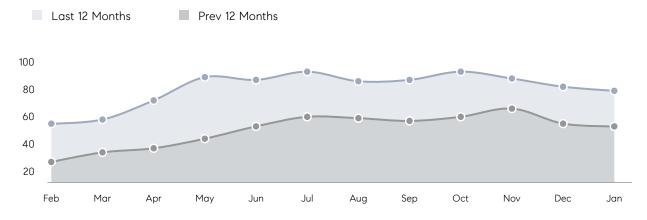

OF ASKING PRICE  | 98%       | 100%      |          |
|                | AVERAGE SOLD PRICE | \$901,875 | \$864,028 | 4%       |
|                | # OF CONTRACTS     | 16        | 17        | -6%      |
|                | NEW LISTINGS       | 12        | 16        | -25%     |
| Condo/Co-op/TH | AVERAGE DOM        | -         | -         | -        |
|                | % OF ASKING PRICE  | -         | -         |          |
|                | AVERAGE SOLD PRICE | -         | -         | -        |
|                | # OF CONTRACTS     | 0         | 1         | 0%       |
|                | NEW LISTINGS       | 0         | 0         | 0%       |

12

Total



Average Price

4%

Median Price

Compass New Jersey Monthly Market Insights

# Paramus

#### JANUARY 2023

#### Monthly Inventory





### Contracts By Price Range

### Listings By Price Range



COMPASS

 $\sim$   $\sim$   $\sim$   $\sim$   $\sim$ / / / / / / / //// | | | | | / ------

Compass makes no representations or warranties, express or implied, with respect to future market conditions or prices of residential product at the time the subject property or any competitive property is complete and ready for occupancy or with respect to any report, study, finding, recommendation or other information provided by Compass herein. Moreover, no warranty, express or implied, is made or should be assumed regarding the accuracy, adequacy, completeness, legality, reliability, merchantability or fitness for a particular purpose of any information, in part or whole, contained herein. All material is presented with the underst