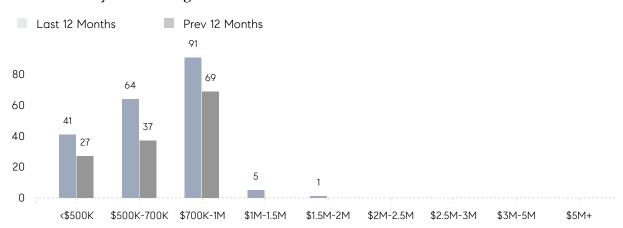

| 94%       |          |
|                | AVERAGE SOLD PRICE | \$657,000 | \$550,000 | 19%      |
|                | # OF CONTRACTS     | 1         | 2         | -50%     |
|                | NEW LISTINGS       | 1         | 2         | -50%     |
| Condo/Co-op/TH | AVERAGE DOM        | 31        | 50        | -38%     |
|                | % OF ASKING PRICE  | 98%       | 98%       |          |
|                | AVERAGE SOLD PRICE | \$690,143 | \$735,650 | -6%      |
|                | # OF CONTRACTS     | 10        | 19        | -47%     |
|                | NEW LISTINGS       | 10        | 19        | -47%     |
|                |                    |           |           |          |

# Palisades Park

### SEPTEMBER 2021

### Monthly Inventory



### Contracts By Price Range



### Listings By Price Range



# COMPASS



Compass makes no representations or warranties, express or implied, with respect to future market conditions or prices of residential product at the time the subject property or any competitive property is complete and ready for occupancy or with respect to any report, study, finding, recommendation or other information provided by Compass herein. Moreover, no warranty, express or implied, is made or should be assumed regarding the accuracy, adequacy, completeness, legality, reliability, merchantability or fitness for a particular purpose of any information, in part or whole, contained herein. All material is presented with the understanding that Compass shall not be deemed to provide legal, accounting or other professional services. This is no