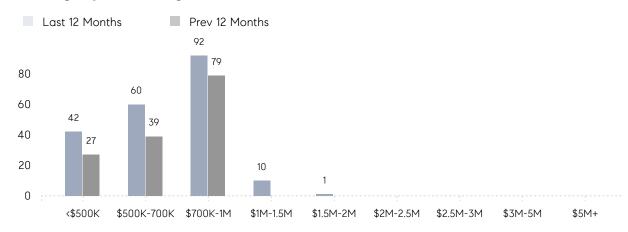

|                | AVERAGE SOLD PRICE | \$657,000 | \$550,000 | 19%      |
|                | # OF CONTRACTS     | 1         | 2         | -50%     |
|                | NEW LISTINGS       | 1         | 2         | -50%     |
| Condo/Co-op/TH | AVERAGE DOM        | 31        | 50        | -38%     |
|                | % OF ASKING PRICE  | 98%       | 98%       |          |
|                | AVERAGE SOLD PRICE | \$690,143 | \$735,650 | -6%      |
|                | # OF CONTRACTS     | 10        | 19        | -47%     |
|                | NEW LISTINGS       | 10        | 19        | -47%     |
|                |                    |           |           |          |

# Palisades Park

### SEPTEMBER 2021

### Monthly Inventory



### Contracts By Price Range



### Listings By Price Range



# COMPASS



Compass makes no representations or warranties, express or implied, with respect to future market conditions or prices of residential product at the time the subject property or any competitive property is complete and ready for occupancy or with respect to any report, study, finding, recommendation or other information provided by Compass herein. Moreover, no warranty, express or implied, is made or should be assumed regarding the accuracy, adequacy, completeness, legality, reliability, merchantability or fitness for a particular purpose of any information, in part or whole, contained herein. All material is presented with the understanding that Compass shall not be deemed to provide legal, accounting or other professional services. This is not intended to solicit the purch