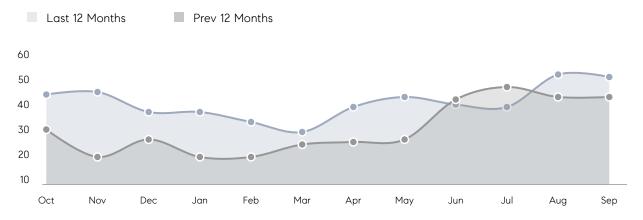

| % OF ASKING PRICE  | 98%       | 94%       |          |
|                | AVERAGE SOLD PRICE | \$657,000 | \$550,000 | 19%      |
|                | # OF CONTRACTS     | 1         | 2         | -50%     |
|                | NEW LISTINGS       | 1         | 2         | -50%     |
| Condo/Co-op/TH | AVERAGE DOM        | 31        | 50        | -38%     |
|                | % OF ASKING PRICE  | 98%       | 98%       |          |
|                | AVERAGE SOLD PRICE | \$690,143 | \$735,650 | -6%      |
|                | # OF CONTRACTS     | 10        | 19        | -47%     |
|                | NEW LISTINGS       | 10        | 19        | -47%     |
|                |                    |           |           |          |

# Palisades Park

### SEPTEMBER 2021

### Monthly Inventory



### Contracts By Price Range



### Listings By Price Range



# COMPASS



Compass makes no representations or warranties, express or implied, with respect to future market conditions or prices of residential product at the time the subject property or any competitive property is complete and ready for occupancy or with respect to any report, study, finding, recommendation or other information provided by Compass herein. Moreover, no warranty, express or implied, is made or should be assumed regarding the accuracy, adequacy, completeness, legality, reliability, merchantability or fitness for a particular purpose of any information, in part or whole, contained herein. All material is presented with the understanding that Compass shall not be deemed to provide legal, accounting or other p