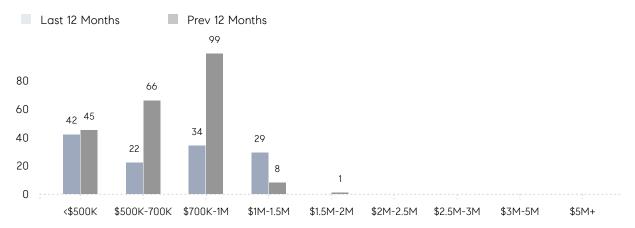

| % OF ASKING PRICE  | 113%      | -         |          |
|                | AVERAGE SOLD PRICE | \$655,000 | -         | -        |
|                | # OF CONTRACTS     | 1         | 0         | 0%       |
|                | NEW LISTINGS       | 2         | 1         | 100%     |
| Condo/Co-op/TH | AVERAGE DOM        | 64        | 41        | 56%      |
|                | % OF ASKING PRICE  | 94%       | 99%       |          |
|                | AVERAGE SOLD PRICE | \$858,000 | \$825,091 | 4%       |
|                | # OF CONTRACTS     | 2         | 9         | -78%     |
|                | NEW LISTINGS       | 2         | 9         | -78%     |
|                |                    |           |           |          |

# Palisades Park

#### NOVEMBER 2022

#### Monthly Inventory





### Contracts By Price Range

### Listings By Price Range



COMPASS

 $\sim$   $\sim$   $\sim$   $\sim$   $\sim$ / / / / / / / //// | | | | | / ------

Compass makes no representations or warranties, express or implied, with respect to future market conditions or prices of residential product at the time the subject property or any competitive property is complete and ready for occupancy or with respect to any report, study, finding, recommendation or other information provided by Compass herein. Moreover, no warranty, express or implied, is made or should be assumed regarding the accuracy, adequacy, completeness, legality, reliability, merchantability or fitness for a particular purpose of any information, in part or whole, contained herein. All material is presented with the understan