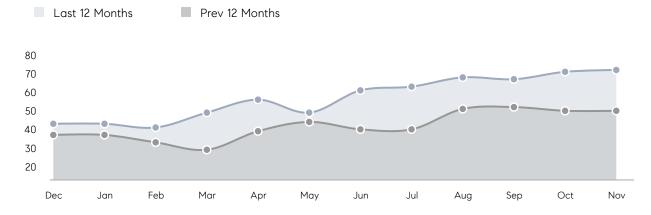

| % OF ASKING PRICE  | 113%      | -         |          |
|                | AVERAGE SOLD PRICE | \$655,000 | -         | -        |
|                | # OF CONTRACTS     | 1         | 0         | 0%       |
|                | NEW LISTINGS       | 2         | 1         | 100%     |
| Condo/Co-op/TH | AVERAGE DOM        | 64        | 41        | 56%      |
|                | % OF ASKING PRICE  | 94%       | 99%       |          |
|                | AVERAGE SOLD PRICE | \$858,000 | \$825,091 | 4%       |
|                | # OF CONTRACTS     | 2         | 9         | -78%     |
|                | NEW LISTINGS       | 2         | 9         | -78%     |
|                |                    |           |           |          |

# Palisades Park

#### NOVEMBER 2022

#### Monthly Inventory





### Contracts By Price Range

### Listings By Price Range



COMPASS

 $\sim$   $\sim$   $\sim$   $\sim$   $\sim$ / / / / / / / //// | | | | | / ------

Compass makes no representations or warranties, express or implied, with respect to future market conditions or prices of residential product at the time the subject property or any competitive property is complete and ready for occupancy or with respect to any report, study, finding, recommendation or other information provided by Compass herein. Moreover, no warranty, express or implied, is made or should be assumed regarding the accuracy, adequacy, completeness, legality, reliability, merchantability or fitness for a particular purpose of any information, in part or whole, contained herein. All material is presented with the underst