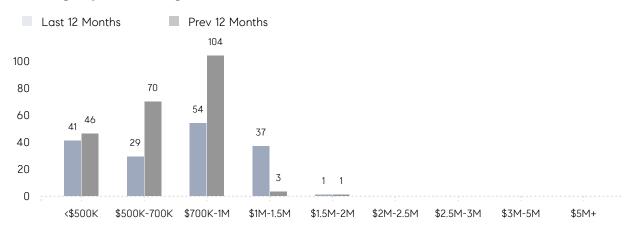

|
|                | % OF ASKING PRICE  | 105%      | 96%       |          |
|                | AVERAGE SOLD PRICE | \$610,000 | \$832,500 | -27%     |
|                | # OF CONTRACTS     | 0         | 3         | 0%       |
|                | NEW LISTINGS       | 1         | 1         | 0%       |
| Condo/Co-op/TH | AVERAGE DOM        | 41        | 30        | 37%      |
|                | % OF ASKING PRICE  | 102%      | 99%       |          |
|                | AVERAGE SOLD PRICE | \$687,857 | \$619,583 | 11%      |
|                | # OF CONTRACTS     | 7         | 12        | -42%     |
|                | NEW LISTINGS       | 3         | 14        | -79%     |

# Palisades Park

**JULY 2022** 

### Monthly Inventory





### Contracts By Price Range



### Listings By Price Range



# COMPASS



Compass makes no representations or warranties, express or implied, with respect to future market conditions or prices of residential product at the time the subject property or any competitive property is complete and ready for occupancy or with respect to any report, study, finding, recommendation or other information provided by Compass herein. Moreover, no warranty, express or implied, is made or should be assumed regarding the accuracy, adequacy, completeness, legality, reliability, merchantability or fitness for a particular purpose of any information, in part or whole, contained herein. All material is presented with the understanding that Compass shall not be deemed to provide legal, accounting or other professional services. This is not intended to solicit the purch