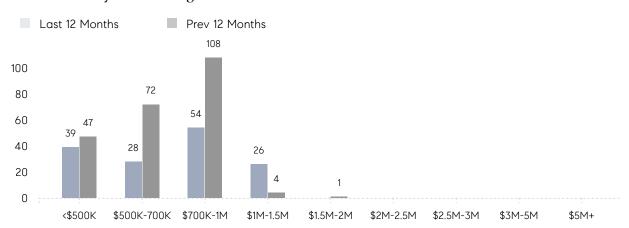

| 72        | -81%     |
|                | % OF ASKING PRICE  | 105%      | 96%       |          |
|                | AVERAGE SOLD PRICE | \$610,000 | \$832,500 | -27%     |
|                | # OF CONTRACTS     | 0         | 3         | 0%       |
|                | NEW LISTINGS       | 1         | 1         | 0%       |
| Condo/Co-op/TH | AVERAGE DOM        | 41        | 30        | 37%      |
|                | % OF ASKING PRICE  | 102%      | 99%       |          |
|                | AVERAGE SOLD PRICE | \$687,857 | \$619,583 | 11%      |
|                | # OF CONTRACTS     | 7         | 12        | -42%     |
|                | NEW LISTINGS       | 3         | 14        | -79%     |

# Palisades Park

**JULY 2022** 

### Monthly Inventory





### Contracts By Price Range



### Listings By Price Range



# COMPASS



Compass makes no representations or warranties, express or implied, with respect to future market conditions or prices of residential product at the time the subject property or any competitive property is complete and ready for occupancy or with respect to any report, study, finding, recommendation or other information provided by Compass herein. Moreover, no warranty, express or implied, is made or should be assumed regarding the accuracy, adequacy, completeness, legality, reliability, merchantability or fitness for a particular purpose of any information, in part or whole, contained herein. All material is presented with the understanding that Compass shall not be deemed to provide legal, accounting or other professional services. This is no