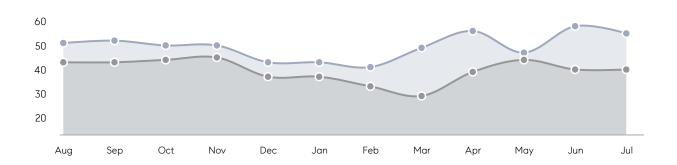

| AVERAGE DOM        | 14        | 72        | -81%     |
|                | % OF ASKING PRICE  | 105%      | 96%       |          |
|                | AVERAGE SOLD PRICE | \$610,000 | \$832,500 | -27%     |
|                | # OF CONTRACTS     | 0         | 3         | 0%       |
|                | NEW LISTINGS       | 1         | 1         | 0%       |
| Condo/Co-op/TH | AVERAGE DOM        | 41        | 30        | 37%      |
|                | % OF ASKING PRICE  | 102%      | 99%       |          |
|                | AVERAGE SOLD PRICE | \$687,857 | \$619,583 | 11%      |
|                | # OF CONTRACTS     | 7         | 12        | -42%     |
|                | NEW LISTINGS       | 3         | 14        | -79%     |

# Palisades Park

**JULY 2022** 

### Monthly Inventory





### Contracts By Price Range



### Listings By Price Range



# COMPASS



Compass makes no representations or warranties, express or implied, with respect to future market conditions or prices of residential product at the time the subject property or any competitive property is complete and ready for occupancy or with respect to any report, study, finding, recommendation or other information provided by Compass herein. Moreover, no warranty, express or implied, is made or should be assumed regarding the accuracy, adequacy, completeness, legality, reliability, merchantability or fitness for a particular purpose of any information, in part or whole, contained herein. All material is presented with the understanding that Compass shall not be deemed to provide legal, accounting or other p