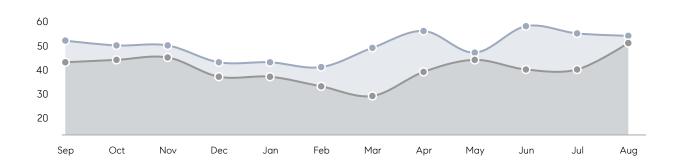

| % OF ASKING PRICE  | -         | 101%      |          |
|                | AVERAGE SOLD PRICE | -         | \$617,500 | -        |
|                | # OF CONTRACTS     | 1         | 1         | 0%       |
|                | NEW LISTINGS       | 1         | 4         | -75%     |
| Condo/Co-op/TH | AVERAGE DOM        | 45        | 37        | 22%      |
|                | % OF ASKING PRICE  | 98%       | 98%       |          |
|                | AVERAGE SOLD PRICE | \$735,000 | \$803,833 | -9%      |
|                | # OF CONTRACTS     | 5         | 7         | -29%     |
|                | NEW LISTINGS       | 2         | 17        | -88%     |
|                |                    |           |           |          |

# Palisades Park

### AUGUST 2022

### Monthly Inventory





### Contracts By Price Range



### Listings By Price Range



# COMPASS



Compass makes no representations or warranties, express or implied, with respect to future market conditions or prices of residential product at the time the subject property or any competitive property is complete and ready for occupancy or with respect to any report, study, finding, recommendation or other information provided by Compass herein. Moreover, no warranty, express or implied, is made or should be assumed regarding the accuracy, adequacy, completeness, legality, reliability, merchantability or fitness for a particular purpose of any information, in part or whole, contained herein. All material is presented with the understanding that Compass shall not be deemed to provide legal, accounting or other p