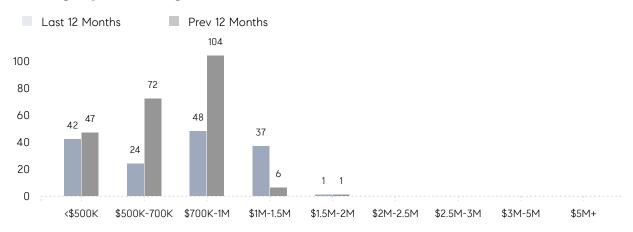

|                | AVERAGE SOLD PRICE | -         | \$617,500 | -        |
|                | # OF CONTRACTS     | 1         | 1         | 0%       |
|                | NEW LISTINGS       | 1         | 4         | -75%     |
| Condo/Co-op/TH | AVERAGE DOM        | 45        | 37        | 22%      |
|                | % OF ASKING PRICE  | 98%       | 98%       |          |
|                | AVERAGE SOLD PRICE | \$735,000 | \$803,833 | -9%      |
|                | # OF CONTRACTS     | 5         | 7         | -29%     |
|                | NEW LISTINGS       | 2         | 17        | -88%     |
|                |                    |           |           |          |

# Palisades Park

### AUGUST 2022

### Monthly Inventory





### Contracts By Price Range



### Listings By Price Range



# COMPASS



Compass makes no representations or warranties, express or implied, with respect to future market conditions or prices of residential product at the time the subject property or any competitive property is complete and ready for occupancy or with respect to any report, study, finding, recommendation or other information provided by Compass herein. Moreover, no warranty, express or implied, is made or should be assumed regarding the accuracy, adequacy, completeness, legality, reliability, merchantability or fitness for a particular purpose of any information, in part or whole, contained herein. All material is presented with the understanding that Compass shall not be deemed to provide legal, accounting or other professional services. This is not intended to solicit the purch