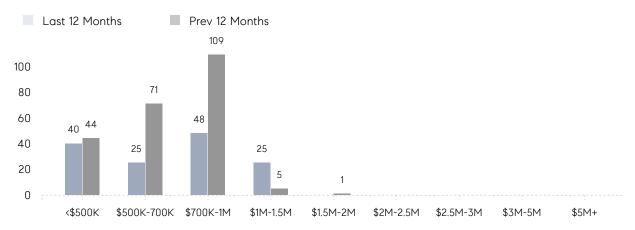

| 101%      |          |
|                | AVERAGE SOLD PRICE | -         | \$617,500 | -        |
|                | # OF CONTRACTS     | 1         | 1         | 0%       |
|                | NEW LISTINGS       | 1         | 4         | -75%     |
| Condo/Co-op/TH | AVERAGE DOM        | 45        | 37        | 22%      |
|                | % OF ASKING PRICE  | 98%       | 98%       |          |
|                | AVERAGE SOLD PRICE | \$735,000 | \$803,833 | -9%      |
|                | # OF CONTRACTS     | 5         | 7         | -29%     |
|                | NEW LISTINGS       | 2         | 17        | -88%     |
|                |                    |           |           |          |

# Palisades Park

### AUGUST 2022

### Monthly Inventory





### Contracts By Price Range



### Listings By Price Range



# COMPASS



Compass makes no representations or warranties, express or implied, with respect to future market conditions or prices of residential product at the time the subject property or any competitive property is complete and ready for occupancy or with respect to any report, study, finding, recommendation or other information provided by Compass herein. Moreover, no warranty, express or implied, is made or should be assumed regarding the accuracy, adequacy, completeness, legality, reliability, merchantability or fitness for a particular purpose of any information, in part or whole, contained herein. All material is presented with the understanding that Compass shall not be deemed to provide legal, accounting or other professional services. This is no