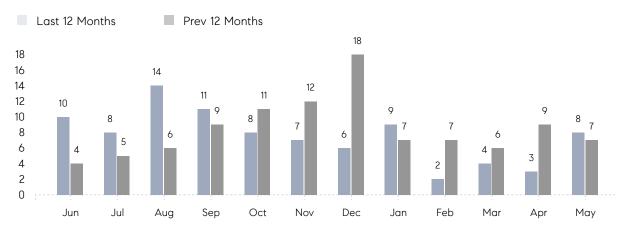

## **Property Statistics**

|               |               | May 2022    | May 2021    | % Change |
|---------------|---------------|-------------|-------------|----------|
| Single-Family | # OF SALES    | 8           | 7           | 14.3%    |
|               | SALES VOLUME  | \$7,837,000 | \$5,962,000 | 31.4%    |
|               | AVERAGE PRICE | \$979,625   | \$851,714   | 15.0%    |
|               | AVERAGE DOM   | 93          | 68          | 36.8%    |