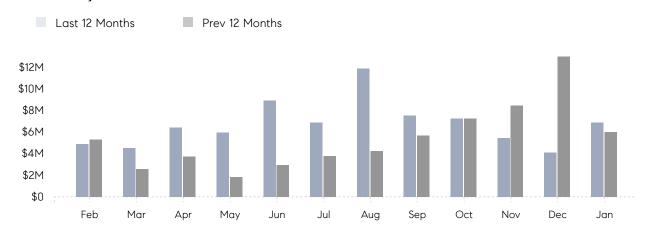

### Monthly Total Sales Volume

## **Property Statistics**

|               |               | Jan 2022    | Jan 2021    | % Change |  |
|---------------|---------------|-------------|-------------|----------|--|
| Single-Family | # OF SALES    | 9           | 7           | 28.6%    |  |
|               | SALES VOLUME  | \$6,859,000 | \$6,009,333 | 14.1%    |  |
|               | AVERAGE PRICE | \$762,111   | \$858,476   | -11.2%   |  |
|               | AVERAGE DOM   | 97          | 105         | -7.6%    |  |