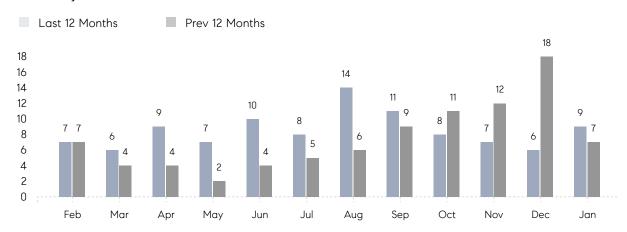

### Monthly Sales

## **Property Statistics**

|               |               | Jan 2022    | Jan 2021    | % Change |  |
|---------------|---------------|-------------|-------------|----------|--|
| Single-Family | # OF SALES    | 9           | 7           | 28.6%    |  |
|               | SALES VOLUME  | \$6,859,000 | \$6,009,333 | 14.1%    |  |
|               | AVERAGE PRICE | \$762,111   | \$858,476   | -11.2%   |  |
|               | AVERAGE DOM   | 97          | 105         | -7.6%    |  |