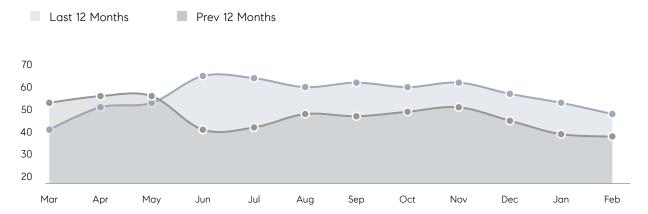

|
|                | % OF ASKING PRICE  | 100%      | 99%       |          |
|                | AVERAGE SOLD PRICE | \$419,778 | \$246,423 | 70%      |
|                | # OF CONTRACTS     | 15        | 11        | 36%      |
|                | NEW LISTINGS       | 12        | 10        | 20%      |
| Condo/Co-op/TH | AVERAGE DOM        | 32        | 52        | -38%     |
|                | % OF ASKING PRICE  | 102%      | 103%      |          |
|                | AVERAGE SOLD PRICE | \$288,800 | \$225,000 | 28%      |
|                | # OF CONTRACTS     | 3         | 5         | -40%     |
|                | NEW LISTINGS       | 3         | 8         | -62%     |
|                |                    |           |           |          |

# Orange

MARCH 2022

### Monthly Inventory



### Contracts By Price Range



### Listings By Price Range



# COMPASS



Compass makes no representations or warranties, express or implied, with respect to future market conditions or prices of residential product at the time the subject property or any competitive property is complete and ready for occupancy or with respect to any report, study, finding, recommendation or other information provided by Compass herein. Moreover, no warranty, express or implied, is made or should be assumed regarding the accuracy, adequacy, completeness, legality, reliability, merchantability or fitness for a particular purpose of any information, in part or whole, contained herein. All material is presented with the understanding that Compass shall not be deemed to provide legal, accounting or other p