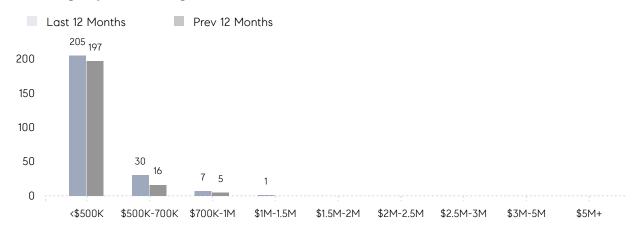

|          |
|                | AVERAGE SOLD PRICE | \$419,778 | \$246,423 | 70%      |
|                | # OF CONTRACTS     | 15        | 11        | 36%      |
|                | NEW LISTINGS       | 12        | 10        | 20%      |
| Condo/Co-op/TH | AVERAGE DOM        | 32        | 52        | -38%     |
|                | % OF ASKING PRICE  | 102%      | 103%      |          |
|                | AVERAGE SOLD PRICE | \$288,800 | \$225,000 | 28%      |
|                | # OF CONTRACTS     | 3         | 5         | -40%     |
|                | NEW LISTINGS       | 3         | 8         | -62%     |
|                |                    |           |           |          |

# Orange

MARCH 2022

### Monthly Inventory



### Contracts By Price Range



### Listings By Price Range



# COMPASS



Compass makes no representations or warranties, express or implied, with respect to future market conditions or prices of residential product at the time the subject property or any competitive property is complete and ready for occupancy or with respect to any report, study, finding, recommendation or other information provided by Compass herein. Moreover, no warranty, express or implied, is made or should be assumed regarding the accuracy, adequacy, completeness, legality, reliability, merchantability or fitness for a particular purpose of any information, in part or whole, contained herein. All material is presented with the understanding that Compass shall not be deemed to provide legal, accounting or other professional services. This is not intended to solicit the purch