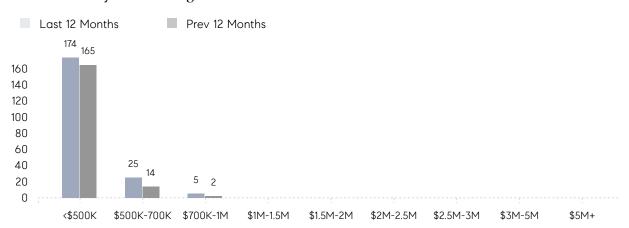

NG PRICE  | 100%      | 99%       |          |
|                | AVERAGE SOLD PRICE | \$419,778 | \$246,423 | 70%      |
|                | # OF CONTRACTS     | 15        | 11        | 36%      |
|                | NEW LISTINGS       | 12        | 10        | 20%      |
| Condo/Co-op/TH | AVERAGE DOM        | 32        | 52        | -38%     |
|                | % OF ASKING PRICE  | 102%      | 103%      |          |
|                | AVERAGE SOLD PRICE | \$288,800 | \$225,000 | 28%      |
|                | # OF CONTRACTS     | 3         | 5         | -40%     |
|                | NEW LISTINGS       | 3         | 8         | -62%     |
|                |                    |           |           |          |

# Orange

MARCH 2022

### Monthly Inventory



### Contracts By Price Range



### Listings By Price Range



# COMPASS



Compass makes no representations or warranties, express or implied, with respect to future market conditions or prices of residential product at the time the subject property or any competitive property is complete and ready for occupancy or with respect to any report, study, finding, recommendation or other information provided by Compass herein. Moreover, no warranty, express or implied, is made or should be assumed regarding the accuracy, adequacy, completeness, legality, reliability, merchantability or fitness for a particular purpose of any information, in part or whole, contained herein. All material is presented with the understanding that Compass shall not be deemed to provide legal, accounting or other professional services. This is no