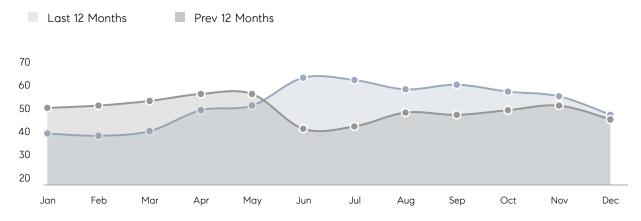

| % OF ASKING PRICE  | 108%      | 111%      |          |
|                | AVERAGE SOLD PRICE | \$471,000 | \$335,000 | 41%      |
|                | # OF CONTRACTS     | 19        | 14        | 36%      |
|                | NEW LISTINGS       | 16        | 13        | 23%      |
| Condo/Co-op/TH | AVERAGE DOM        | 19        | -         | -        |
|                | % OF ASKING PRICE  | 109%      | -         |          |
|                | AVERAGE SOLD PRICE | \$297,200 | -         | -        |
|                | # OF CONTRACTS     | 6         | 5         | 20%      |
|                | NEW LISTINGS       | 4         | 5         | -20%     |
|                |                    |           |           |          |

396

# Orange

#### DECEMBER 2021

#### Monthly Inventory



### Contracts By Price Range



### Listings By Price Range



COMPASS

 $\sim$   $\sim$   $\sim$   $\sim$   $\sim$ / / / / / / / //// | | | | | / ------

Compass makes no representations or warranties, express or implied, with respect to future market conditions or prices of residential product at the time the subject property or any competitive property is complete and ready for occupancy or with respect to any report, study, finding, recommendation or other information provided by Compass herein. Moreover, no warranty, express or implied, is made or should be assumed regarding the accuracy, adequacy, completeness, legality, reliability, merchantability or fitness for a particular purpose of any information, in part or whole, contained herein. All material is presented with the underst