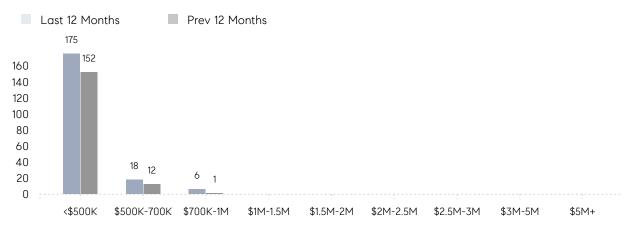

8%      | 111%      |          |
|                | AVERAGE SOLD PRICE | \$471,000 | \$335,000 | 41%      |
|                | # OF CONTRACTS     | 19        | 14        | 36%      |
|                | NEW LISTINGS       | 16        | 13        | 23%      |
| Condo/Co-op/TH | AVERAGE DOM        | 19        | -         | -        |
|                | % OF ASKING PRICE  | 109%      | -         |          |
|                | AVERAGE SOLD PRICE | \$297,200 | -         | -        |
|                | # OF CONTRACTS     | 6         | 5         | 20%      |
|                | NEW LISTINGS       | 4         | 5         | -20%     |
|                |                    |           |           |          |

396

# Orange

#### DECEMBER 2021

#### Monthly Inventory



### Contracts By Price Range



### Listings By Price Range



COMPASS

 $\sim$   $\sim$   $\sim$   $\sim$   $\sim$ / / / / / / / //// | | | | | / ------

Compass makes no representations or warranties, express or implied, with respect to future market conditions or prices of residential product at the time the subject property or any competitive property is complete and ready for occupancy or with respect to any report, study, finding, recommendation or other information provided by Compass herein. Moreover, no warranty, express or implied, is made or should be assumed regarding the accuracy, adequacy, completeness, legality, reliability, merchantability or fitness for a particular purpose of any information, in part or whole, contained herein. All material is presented with the understanding that Compass shall not be