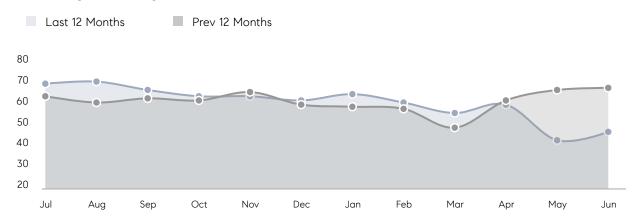

| % OF ASKING PRICE  | 105%      | 100%      |           |
|                | AVERAGE SOLD PRICE | \$379,077 | \$420,550 | -10%      |
|                | # OF CONTRACTS     | 15        | 9         | 67%       |
|                | NEW LISTINGS       | 14        | 15        | -7%       |
| Condo/Co-op/TH | AVERAGE DOM        | 34        | 9         | 278%      |
|                | % OF ASKING PRICE  | 93%       | 105%      |           |
|                | AVERAGE SOLD PRICE | \$311,000 | \$275,000 | 13%       |
|                | # OF CONTRACTS     | 1         | 3         | -67%      |
|                | NEW LISTINGS       | 7         | 3         | 133%      |
|                |                    |           |           |           |

# Orange

JUNE 2023

### Monthly Inventory



### Contracts By Price Range



### Listings By Price Range



# COMPASS



Compass makes no representations or warranties, express or implied, with respect to future market conditions or prices of residential product at the time the subject property or any competitive property is complete and ready for occupancy or with respect to any report, study, finding, recommendation or other information provided by Compass herein. Moreover, no warranty, express or implied, is made or should be assumed regarding the accuracy, adequacy, completeness, legality, reliability, merchantability or fitness for a particular purpose of any information, in part or whole, contained herein. All material is presented with the understanding that Compass shall not be deemed to provide legal, accounting or other p