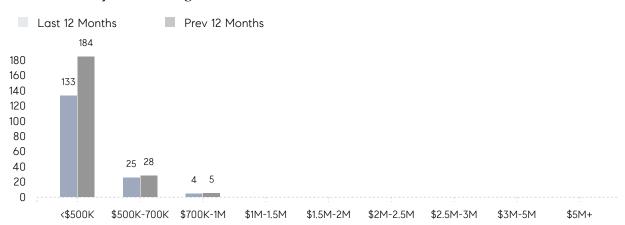

| 105%      | 100%      |           |
|                | AVERAGE SOLD PRICE | \$379,077 | \$420,550 | -10%      |
|                | # OF CONTRACTS     | 15        | 9         | 67%       |
|                | NEW LISTINGS       | 14        | 15        | -7%       |
| Condo/Co-op/TH | AVERAGE DOM        | 34        | 9         | 278%      |
|                | % OF ASKING PRICE  | 93%       | 105%      |           |
|                | AVERAGE SOLD PRICE | \$311,000 | \$275,000 | 13%       |
|                | # OF CONTRACTS     | 1         | 3         | -67%      |
|                | NEW LISTINGS       | 7         | 3         | 133%      |
|                |                    |           |           |           |

# Orange

JUNE 2023

### Monthly Inventory



### Contracts By Price Range



### Listings By Price Range



# COMPASS



Compass makes no representations or warranties, express or implied, with respect to future market conditions or prices of residential product at the time the subject property or any competitive property is complete and ready for occupancy or with respect to any report, study, finding, recommendation or other information provided by Compass herein. Moreover, no warranty, express or implied, is made or should be assumed regarding the accuracy, adequacy, completeness, legality, reliability, merchantability or fitness for a particular purpose of any information, in part or whole, contained herein. All material is presented with the understanding that Compass shall not be deemed to provide legal, accounting or other professional services. This is no