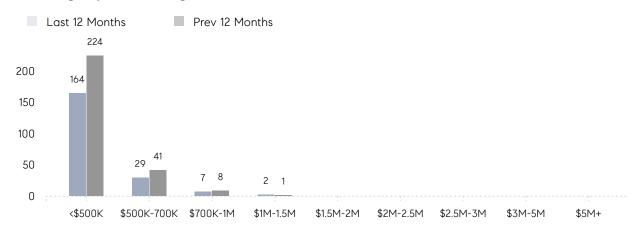

|
|                | AVERAGE SOLD PRICE | \$379,077 | \$420,550 | -10%      |
|                | # OF CONTRACTS     | 15        | 9         | 67%       |
|                | NEW LISTINGS       | 14        | 15        | -7%       |
| Condo/Co-op/TH | AVERAGE DOM        | 34        | 9         | 278%      |
|                | % OF ASKING PRICE  | 93%       | 105%      |           |
|                | AVERAGE SOLD PRICE | \$311,000 | \$275,000 | 13%       |
|                | # OF CONTRACTS     | 1         | 3         | -67%      |
|                | NEW LISTINGS       | 7         | 3         | 133%      |
|                |                    |           |           |           |

# Orange

JUNE 2023

### Monthly Inventory



### Contracts By Price Range



### Listings By Price Range



# COMPASS



Compass makes no representations or warranties, express or implied, with respect to future market conditions or prices of residential product at the time the subject property or any competitive property is complete and ready for occupancy or with respect to any report, study, finding, recommendation or other information provided by Compass herein. Moreover, no warranty, express or implied, is made or should be assumed regarding the accuracy, adequacy, completeness, legality, reliability, merchantability or fitness for a particular purpose of any information, in part or whole, contained herein. All material is presented with the understanding that Compass shall not be deemed to provide legal, accounting or other professional services. This is not intended to solicit the purch