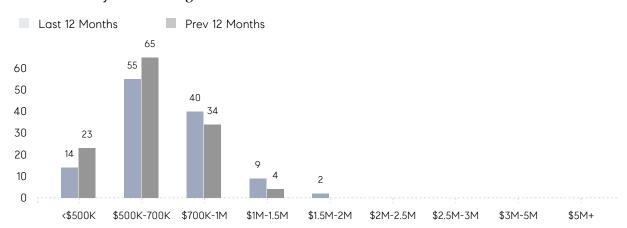

|
|                | AVERAGE SOLD PRICE | \$836,841 | \$661,233 | 27%      |
|                | # OF CONTRACTS     | 11        | 15        | -27%     |
|                | NEW LISTINGS       | 6         | 7         | -14%     |
| Condo/Co-op/TH | AVERAGE DOM        | -         | -         | -        |
|                | % OF ASKING PRICE  | -         | -         |          |
|                | AVERAGE SOLD PRICE | -         | -         | -        |
|                | # OF CONTRACTS     | 0         | 0         | 0%       |
|                | NEW LISTINGS       | 0         | 0         | 0%       |
|                |                    |           |           |          |

Mar 2022

Mar 2021

% Change

# Oradell

### MARCH 2022

### Monthly Inventory





### Contracts By Price Range



### Listings By Price Range



# COMPASS



Compass makes no representations or warranties, express or implied, with respect to future market conditions or prices of residential product at the time the subject property or any competitive property is complete and ready for occupancy or with respect to any report, study, finding, recommendation or other information provided by Compass herein. Moreover, no warranty, express or implied, is made or should be assumed regarding the accuracy, adequacy, completeness, legality, reliability, merchantability or fitness for a particular purpose of any information, in part or whole, contained herein. All material is presented with the understanding that Compass shall not be deemed to provide legal, accounting or other professional services. This is no