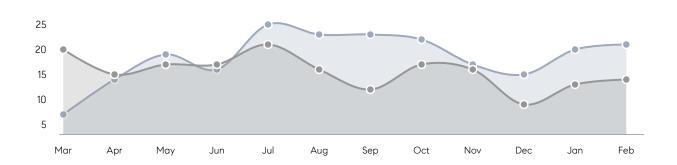

ICE  | 105%      | 101%      |          |
|                | AVERAGE SOLD PRICE | \$836,841 | \$661,233 | 27%      |
|                | # OF CONTRACTS     | 11        | 15        | -27%     |
|                | NEW LISTINGS       | 6         | 7         | -14%     |
| Condo/Co-op/TH | AVERAGE DOM        | -         | -         | -        |
|                | % OF ASKING PRICE  | -         | -         |          |
|                | AVERAGE SOLD PRICE | -         | -         | -        |
|                | # OF CONTRACTS     | 0         | 0         | 0%       |
|                | NEW LISTINGS       | 0         | 0         | 0%       |
|                |                    |           |           |          |

Mar 2022

Mar 2021

% Change

# Oradell

### MARCH 2022

### Monthly Inventory





### Contracts By Price Range



### Listings By Price Range



# COMPASS



Compass makes no representations or warranties, express or implied, with respect to future market conditions or prices of residential product at the time the subject property or any competitive property is complete and ready for occupancy or with respect to any report, study, finding, recommendation or other information provided by Compass herein. Moreover, no warranty, express or implied, is made or should be assumed regarding the accuracy, adequacy, completeness, legality, reliability, merchantability or fitness for a particular purpose of any information, in part or whole, contained herein. All material is presented with the understanding that Compass shall not be deemed to provide legal, accounting or other p