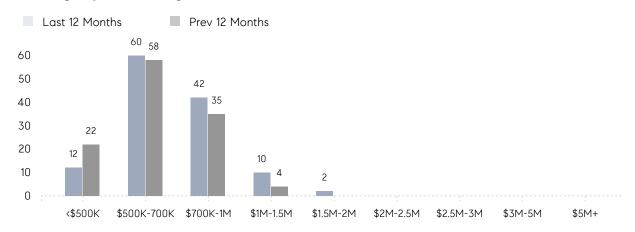

ERAGE SOLD PRICE | \$836,841 | \$661,233 | 27%      |
|                | # OF CONTRACTS     | 11        | 15        | -27%     |
|                | NEW LISTINGS       | 6         | 7         | -14%     |
| Condo/Co-op/TH | AVERAGE DOM        | -         | -         | -        |
|                | % OF ASKING PRICE  | -         | -         |          |
|                | AVERAGE SOLD PRICE | -         | -         | -        |
|                | # OF CONTRACTS     | 0         | 0         | 0%       |
|                | NEW LISTINGS       | 0         | 0         | 0%       |
|                |                    |           |           |          |

Mar 2022

Mar 2021

% Change

# Oradell

### MARCH 2022

### Monthly Inventory





### Contracts By Price Range



### Listings By Price Range



# COMPASS



Compass makes no representations or warranties, express or implied, with respect to future market conditions or prices of residential product at the time the subject property or any competitive property is complete and ready for occupancy or with respect to any report, study, finding, recommendation or other information provided by Compass herein. Moreover, no warranty, express or implied, is made or should be assumed regarding the accuracy, adequacy, completeness, legality, reliability, merchantability or fitness for a particular purpose of any information, in part or whole, contained herein. All material is presented with the understanding that Compass shall not be deemed to provide legal, accounting or other professional services. This is not intended to solicit the purch