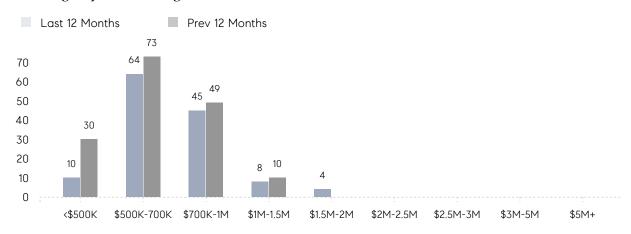

| 41%      |
|                | % OF ASKING PRICE  | 100%      | 101%      |          |
|                | AVERAGE SOLD PRICE | \$687,778 | \$730,063 | -6%      |
|                | # OF CONTRACTS     | 13        | 13        | 0%       |
|                | NEW LISTINGS       | 6         | 21        | -71%     |
| Condo/Co-op/TH | AVERAGE DOM        | -         | -         | -        |
|                | % OF ASKING PRICE  | -         | -         |          |
|                | AVERAGE SOLD PRICE | -         | -         | -        |
|                | # OF CONTRACTS     | 0         | 0         | 0%       |
|                | NEW LISTINGS       | 0         | 0         | 0%       |

# Oradell

JULY 2022

### Monthly Inventory



### Contracts By Price Range



### Listings By Price Range



# COMPASS



Compass makes no representations or warranties, express or implied, with respect to future market conditions or prices of residential product at the time the subject property or any competitive property is complete and ready for occupancy or with respect to any report, study, finding, recommendation or other information provided by Compass herein. Moreover, no warranty, express or implied, is made or should be assumed regarding the accuracy, adequacy, completeness, legality, reliability, merchantability or fitness for a particular purpose of any information, in part or whole, contained herein. All material is presented with the understanding that Compass shall not be deemed to provide legal, accounting or other professional services. This is not intended to solicit the purch