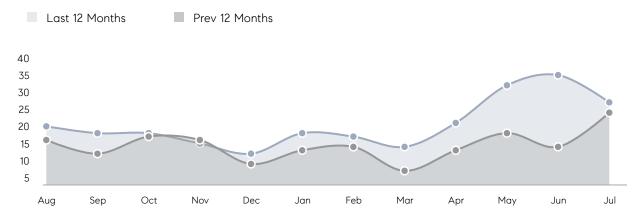

|
| Houses         | AVERAGE DOM        | 24        | 17        | 41%      |
|                | % OF ASKING PRICE  | 100%      | 101%      |          |
|                | AVERAGE SOLD PRICE | \$687,778 | \$730,063 | -6%      |
|                | # OF CONTRACTS     | 13        | 13        | 0%       |
|                | NEW LISTINGS       | 6         | 21        | -71%     |
| Condo/Co-op/TH | AVERAGE DOM        | -         | -         | -        |
|                | % OF ASKING PRICE  | -         | -         |          |
|                | AVERAGE SOLD PRICE | -         | -         | -        |
|                | # OF CONTRACTS     | 0         | 0         | 0%       |
|                | NEW LISTINGS       | 0         | 0         | 0%       |

# Oradell

JULY 2022

### Monthly Inventory



### Contracts By Price Range



### Listings By Price Range



# COMPASS



Compass makes no representations or warranties, express or implied, with respect to future market conditions or prices of residential product at the time the subject property or any competitive property is complete and ready for occupancy or with respect to any report, study, finding, recommendation or other information provided by Compass herein. Moreover, no warranty, express or implied, is made or should be assumed regarding the accuracy, adequacy, completeness, legality, reliability, merchantability or fitness for a particular purpose of any information, in part or whole, contained herein. All material is presented with the understanding that Compass shall not be deemed to provide legal, accounting or other p