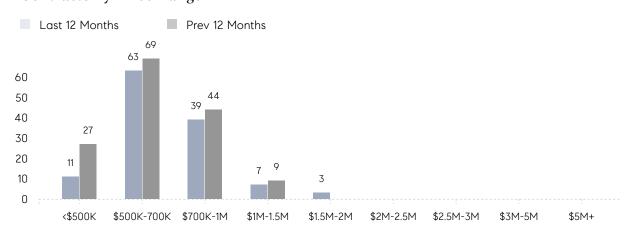

OM        | 24        | 17        | 41%      |
|                | % OF ASKING PRICE  | 100%      | 101%      |          |
|                | AVERAGE SOLD PRICE | \$687,778 | \$730,063 | -6%      |
|                | # OF CONTRACTS     | 13        | 13        | 0%       |
|                | NEW LISTINGS       | 6         | 21        | -71%     |
| Condo/Co-op/TH | AVERAGE DOM        | -         | -         | -        |
|                | % OF ASKING PRICE  | -         | -         |          |
|                | AVERAGE SOLD PRICE | -         | -         | -        |
|                | # OF CONTRACTS     | 0         | 0         | 0%       |
|                | NEW LISTINGS       | 0         | 0         | 0%       |

# Oradell

JULY 2022

### Monthly Inventory



### Contracts By Price Range



### Listings By Price Range



# COMPASS



Compass makes no representations or warranties, express or implied, with respect to future market conditions or prices of residential product at the time the subject property or any competitive property is complete and ready for occupancy or with respect to any report, study, finding, recommendation or other information provided by Compass herein. Moreover, no warranty, express or implied, is made or should be assumed regarding the accuracy, adequacy, completeness, legality, reliability, merchantability or fitness for a particular purpose of any information, in part or whole, contained herein. All material is presented with the understanding that Compass shall not be deemed to provide legal, accounting or other professional services. This is no