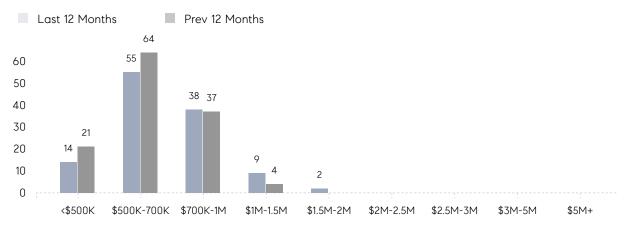

| 94%       |          |
|                | AVERAGE SOLD PRICE | \$780,400 | \$712,000 | 10%      |
|                | # OF CONTRACTS     | 6         | 8         | -25%     |
|                | NEW LISTINGS       | 10        | 15        | -33%     |
| Condo/Co-op/TH | AVERAGE DOM        | -         | -         | -        |
|                | % OF ASKING PRICE  | -         | -         |          |
|                | AVERAGE SOLD PRICE | -         | -         | -        |
|                | # OF CONTRACTS     | 0         | 0         | 0%       |
|                | NEW LISTINGS       | 0         | 0         | 0%       |
|                |                    |           |           |          |

# Compass New Jersey Monthly Market Insights

# Oradell

### APRIL 2022

## Monthly Inventory





# Contracts By Price Range

# Listings By Price Range



COMPASS

 $\sim$   $\sim$   $\sim$   $\sim$   $\sim$ / / / / / / / //// | | | | | / ------

Compass makes no representations or warranties, express or implied, with respect to future market conditions or prices of residential product at the time the subject property or any competitive property is complete and ready for occupancy or with respect to any report, study, finding, recommendation or other information provided by Compass herein. Moreover, no warranty, express or implied, is made or should be assumed regarding the accuracy, adequacy, completeness, legality, reliability, merchantability or fitness for a particular purpose of any information, in part or whole, contained herein. All material is presented with the understanding