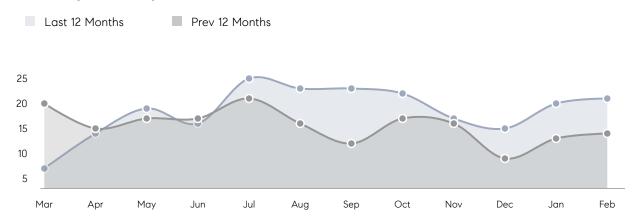

| 94%       |          |
|                | AVERAGE SOLD PRICE | \$780,400 | \$712,000 | 10%      |
|                | # OF CONTRACTS     | 6         | 8         | -25%     |
|                | NEW LISTINGS       | 10        | 15        | -33%     |
| Condo/Co-op/TH | AVERAGE DOM        | -         | -         | -        |
|                | % OF ASKING PRICE  | -         | -         |          |
|                | AVERAGE SOLD PRICE | -         | -         | -        |
|                | # OF CONTRACTS     | 0         | 0         | 0%       |
|                | NEW LISTINGS       | 0         | 0         | 0%       |
|                |                    |           |           |          |

# Compass New Jersey Monthly Market Insights

# Oradell

### APRIL 2022

## Monthly Inventory





# Contracts By Price Range

# Listings By Price Range



COMPASS

 $\sim$   $\sim$   $\sim$   $\sim$   $\sim$ / / / / / / / //// | | | | | / ------

Compass makes no representations or warranties, express or implied, with respect to future market conditions or prices of residential product at the time the subject property or any competitive property is complete and ready for occupancy or with respect to any report, study, finding, recommendation or other information provided by Compass herein. Moreover, no warranty, express or implied, is made or should be assumed regarding the accuracy, adequacy, completeness, legality, reliability, merchantability or fitness for a particular purpose of any information, in part or whole, contained herein. All material is presented with the understandi