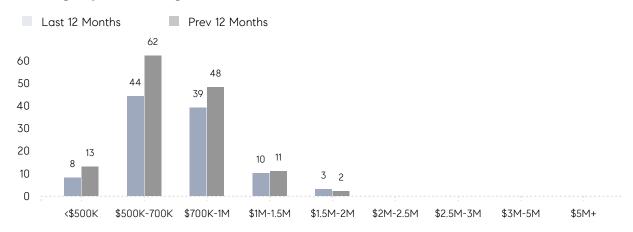

|
|                | AVERAGE SOLD PRICE | \$705,125 | \$836,841 | -16%      |
|                | # OF CONTRACTS     | 9         | 11        | -18%      |
|                | NEW LISTINGS       | 11        | 7         | 57%       |
| Condo/Co-op/TH | AVERAGE DOM        | -         | -         | -         |
|                | % OF ASKING PRICE  | -         | -         |           |
|                | AVERAGE SOLD PRICE | -         | -         | -         |
|                | # OF CONTRACTS     | 0         | 0         | 0%        |
|                | NEW LISTINGS       | 0         | 0         | 0%        |
|                |                    |           |           |           |

# Oradell

### MARCH 2023

### Monthly Inventory



### Contracts By Price Range



### Listings By Price Range



# COMPASS



Compass makes no representations or warranties, express or implied, with respect to future market conditions or prices of residential product at the time the subject property or any competitive property is complete and ready for occupancy or with respect to any report, study, finding, recommendation or other information provided by Compass herein. Moreover, no warranty, express or implied, is made or should be assumed regarding the accuracy, adequacy, completeness, legality, reliability, merchantability or fitness for a particular purpose of any information, in part or whole, contained herein. All material is presented with the understanding that Compass shall not be deemed to provide legal, accounting or other professional services. This is not intended to solicit the purch