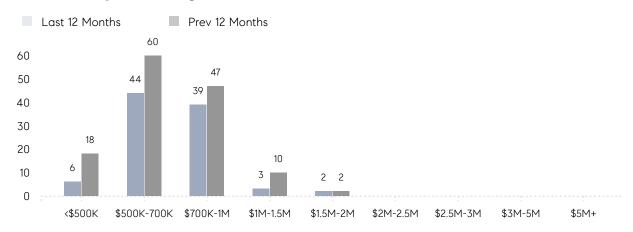

| 105%      |           |
|                | AVERAGE SOLD PRICE | \$705,125 | \$836,841 | -16%      |
|                | # OF CONTRACTS     | 9         | 11        | -18%      |
|                | NEW LISTINGS       | 11        | 7         | 57%       |
| Condo/Co-op/TH | AVERAGE DOM        | -         | -         | -         |
|                | % OF ASKING PRICE  | -         | -         |           |
|                | AVERAGE SOLD PRICE | -         | -         | -         |
|                | # OF CONTRACTS     | 0         | 0         | 0%        |
|                | NEW LISTINGS       | 0         | 0         | 0%        |
|                |                    |           |           |           |

# Oradell

### MARCH 2023

### Monthly Inventory



### Contracts By Price Range



### Listings By Price Range



# COMPASS



Compass makes no representations or warranties, express or implied, with respect to future market conditions or prices of residential product at the time the subject property or any competitive property is complete and ready for occupancy or with respect to any report, study, finding, recommendation or other information provided by Compass herein. Moreover, no warranty, express or implied, is made or should be assumed regarding the accuracy, adequacy, completeness, legality, reliability, merchantability or fitness for a particular purpose of any information, in part or whole, contained herein. All material is presented with the understanding that Compass shall not be deemed to provide legal, accounting or other professional services. This is no