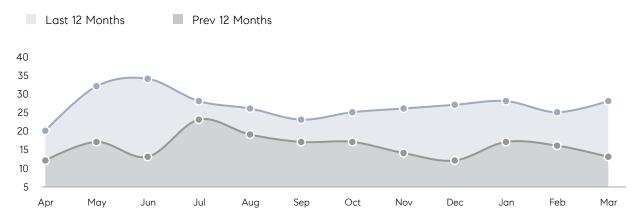

| % OF ASKING PRICE  | 99%       | 105%      |           |
|                | AVERAGE SOLD PRICE | \$705,125 | \$836,841 | -16%      |
|                | # OF CONTRACTS     | 9         | 11        | -18%      |
|                | NEW LISTINGS       | 11        | 7         | 57%       |
| Condo/Co-op/TH | AVERAGE DOM        | -         | -         | -         |
|                | % OF ASKING PRICE  | -         | -         |           |
|                | AVERAGE SOLD PRICE | -         | -         | -         |
|                | # OF CONTRACTS     | 0         | 0         | 0%        |
|                | NEW LISTINGS       | 0         | 0         | 0%        |
|                |                    |           |           |           |

# Oradell

### MARCH 2023

### Monthly Inventory



### Contracts By Price Range



### Listings By Price Range



# COMPASS



Compass makes no representations or warranties, express or implied, with respect to future market conditions or prices of residential product at the time the subject property or any competitive property is complete and ready for occupancy or with respect to any report, study, finding, recommendation or other information provided by Compass herein. Moreover, no warranty, express or implied, is made or should be assumed regarding the accuracy, adequacy, completeness, legality, reliability, merchantability or fitness for a particular purpose of any information, in part or whole, contained herein. All material is presented with the understanding that Compass shall not be deemed to provide legal, accounting or other p