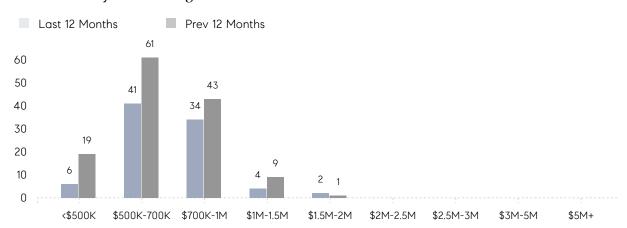

E  | 104%      | 98%       |          |
|                | AVERAGE SOLD PRICE | \$711,667 | \$649,667 | 10%      |
|                | # OF CONTRACTS     | 4         | 4         | 0%       |
|                | NEW LISTINGS       | 3         | 8         | -62%     |
| Condo/Co-op/TH | AVERAGE DOM        | -         | -         | -        |
|                | % OF ASKING PRICE  | -         | -         |          |
|                | AVERAGE SOLD PRICE | -         | -         | -        |
|                | # OF CONTRACTS     | 0         | 0         | 0%       |
|                | NEW LISTINGS       | 0         | 0         | 0%       |
|                |                    |           |           |          |

# Oradell

### JANUARY 2023

### Monthly Inventory



### Contracts By Price Range



### Listings By Price Range



# COMPASS



Compass makes no representations or warranties, express or implied, with respect to future market conditions or prices of residential product at the time the subject property or any competitive property is complete and ready for occupancy or with respect to any report, study, finding, recommendation or other information provided by Compass herein. Moreover, no warranty, express or implied, is made or should be assumed regarding the accuracy, adequacy, completeness, legality, reliability, merchantability or fitness for a particular purpose of any information, in part or whole, contained herein. All material is presented with the understanding that Compass shall not be deemed to provide legal, accounting or other professional services. This is no