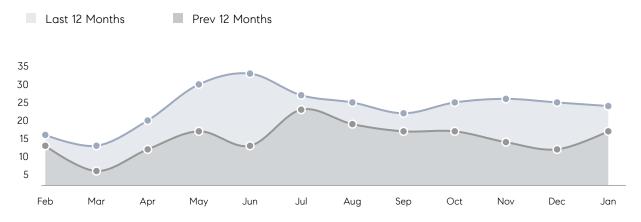

| % OF ASKING PRICE  | 104%      | 98%       |          |
|                | AVERAGE SOLD PRICE | \$711,667 | \$649,667 | 10%      |
|                | # OF CONTRACTS     | 4         | 4         | 0%       |
|                | NEW LISTINGS       | 3         | 8         | -62%     |
| Condo/Co-op/TH | AVERAGE DOM        | -         | -         | -        |
|                | % OF ASKING PRICE  | -         | -         |          |
|                | AVERAGE SOLD PRICE | -         | -         | -        |
|                | # OF CONTRACTS     | 0         | 0         | 0%       |
|                | NEW LISTINGS       | 0         | 0         | 0%       |
|                |                    |           |           |          |

# Oradell

### JANUARY 2023

### Monthly Inventory



### Contracts By Price Range



### Listings By Price Range



# COMPASS



Compass makes no representations or warranties, express or implied, with respect to future market conditions or prices of residential product at the time the subject property or any competitive property is complete and ready for occupancy or with respect to any report, study, finding, recommendation or other information provided by Compass herein. Moreover, no warranty, express or implied, is made or should be assumed regarding the accuracy, adequacy, completeness, legality, reliability, merchantability or fitness for a particular purpose of any information, in part or whole, contained herein. All material is presented with the understanding that Compass shall not be deemed to provide legal, accounting or other p