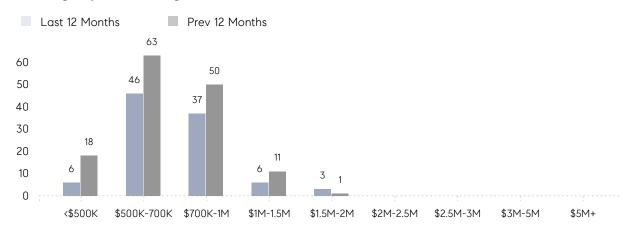

|
|                | AVERAGE SOLD PRICE | \$711,667 | \$649,667 | 10%      |
|                | # OF CONTRACTS     | 4         | 4         | 0%       |
|                | NEW LISTINGS       | 3         | 8         | -62%     |
| Condo/Co-op/TH | AVERAGE DOM        | -         | -         | -        |
|                | % OF ASKING PRICE  | -         | -         |          |
|                | AVERAGE SOLD PRICE | -         | -         | -        |
|                | # OF CONTRACTS     | 0         | 0         | 0%       |
|                | NEW LISTINGS       | 0         | 0         | 0%       |
|                |                    |           |           |          |

# Oradell

### JANUARY 2023

### Monthly Inventory



### Contracts By Price Range



### Listings By Price Range



# COMPASS



Compass makes no representations or warranties, express or implied, with respect to future market conditions or prices of residential product at the time the subject property or any competitive property is complete and ready for occupancy or with respect to any report, study, finding, recommendation or other information provided by Compass herein. Moreover, no warranty, express or implied, is made or should be assumed regarding the accuracy, adequacy, completeness, legality, reliability, merchantability or fitness for a particular purpose of any information, in part or whole, contained herein. All material is presented with the understanding that Compass shall not be deemed to provide legal, accounting or other professional services. This is not intended to solicit the purch