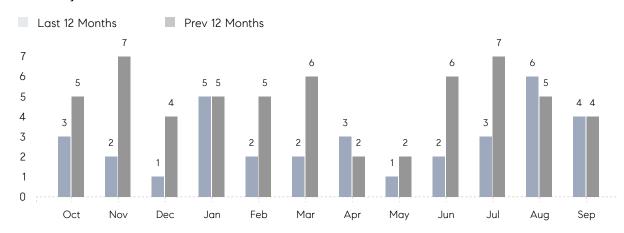

September 2022

# Old Westbury Market Insights

# Old Westbury

NASSAU, SEPTEMBER 2022

## **Property Statistics**

|               |               | Sep 2022     | Sep 2021    | % Change |  |
|---------------|---------------|--------------|-------------|----------|--|
| Single-Family | # OF SALES    | 4            | 4           | 0.0%     |  |
|               | SALES VOLUME  | \$10,439,000 | \$8,368,000 | 24.7%    |  |
|               | AVERAGE PRICE | \$2,609,750  | \$2,092,000 | 24.7%    |  |
|               | AVERAGE DOM   | 71           | 201         | -64.7%   |  |

### Monthly Sales



### Monthly Total Sales Volume



# COMPASS



Compass makes no representations or warranties, express or implied, with respect to future market conditions or prices of residential product at the time the subject property or any competitive property is complete and ready for occupancy or with respect to any report, study, finding, recommendation or other information provided by Compass herein. Moreover, no warranty, express or implied, is made or should be assumed regarding the accuracy, adequacy, completeness, legality, reliability, merchantability or fitness for a particular purpose of any information, in part or whole, contained herein. All material is presented with the understanding that Compass shall not be deemed to provide legal, accounting or other professional services. This is