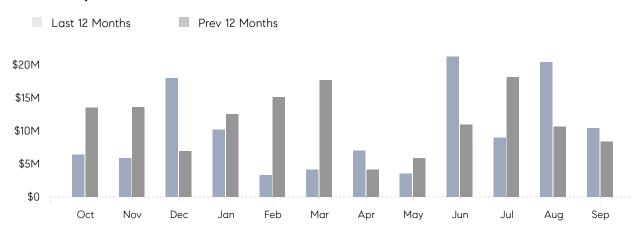

September 2022

# Old Westbury Market Insights

# Old Westbury

NASSAU, SEPTEMBER 2022

## **Property Statistics**

|               |               | Sep 2022     | Sep 2021    | % Change |  |
|---------------|---------------|--------------|-------------|----------|--|
| Single-Family | # OF SALES    | 4            | 4           | 0.0%     |  |
|               | SALES VOLUME  | \$10,439,000 | \$8,368,000 | 24.7%    |  |
|               | AVERAGE PRICE | \$2,609,750  | \$2,092,000 | 24.7%    |  |
|               | AVERAGE DOM   | 71           | 201         | -64.7%   |  |

### Monthly Sales



### Monthly Total Sales Volume



# COMPASS



Compass makes no representations or warranties, express or implied, with respect to future market conditions or prices of residential product at the time the subject property or any competitive property is complete and ready for occupancy or with respect to any report, study, finding, recommendation or other information provided by Compass herein. Moreover, no warranty, express or implied, is made or should be assumed regarding the accuracy, adequacy, completeness, legality, reliability, merchantability or fitness for a particular purpose of any information, in part or whole, contained herein. All material is presented with the understanding that Compass shall not be deemed to provide legal, accounting or other professional services. This is not intended to solicit the purch