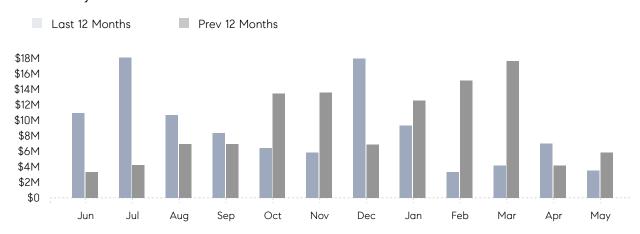

May 2022

# Old Westbury Market Insights

# Old Westbury

NASSAU, MAY 2022

## **Property Statistics**

|               |               | May 2022    | May 2021    | % Change |  |
|---------------|---------------|-------------|-------------|----------|--|
| Single-Family | # OF SALES    | 1           | 2           | -50.0%   |  |
|               | SALES VOLUME  | \$3,500,000 | \$5,875,000 | -40.4%   |  |
|               | AVERAGE PRICE | \$3,500,000 | \$2,937,500 | 19.1%    |  |
|               | AVERAGE DOM   | 38          | 111         | -65.8%   |  |

### Monthly Sales



### Monthly Total Sales Volume



# COMPASS



Compass makes no representations or warranties, express or implied, with respect to future market conditions or prices of residential product at the time the subject property or any competitive property is complete and ready for occupancy or with respect to any report, study, finding, recommendation or other information provided by Compass herein. Moreover, no warranty, express or implied, is made or should be assumed regarding the accuracy, adequacy, completeness, legality, reliability, merchantability or fitness for a particular purpose of any information, in part or whole, contained herein. All material is presented with the understanding that Compass shall not be deemed to provide legal, accounting or other professional services. This is not intended to solicit the purch