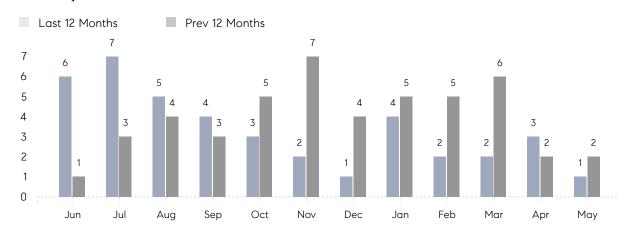

May 2022

# Old Westbury Market Insights

# Old Westbury

NASSAU, MAY 2022

## **Property Statistics**

|               |               | May 2022    | May 2021    | % Change |  |
|---------------|---------------|-------------|-------------|----------|--|
| Single-Family | # OF SALES    | 1           | 2           | -50.0%   |  |
|               | SALES VOLUME  | \$3,500,000 | \$5,875,000 | -40.4%   |  |
|               | AVERAGE PRICE | \$3,500,000 | \$2,937,500 | 19.1%    |  |
|               | AVERAGE DOM   | 38          | 111         | -65.8%   |  |

### Monthly Sales



### Monthly Total Sales Volume



# COMPASS



Compass makes no representations or warranties, express or implied, with respect to future market conditions or prices of residential product at the time the subject property or any competitive property is complete and ready for occupancy or with respect to any report, study, finding, recommendation or other information provided by Compass herein. Moreover, no warranty, express or implied, is made or should be assumed regarding the accuracy, adequacy, completeness, legality, reliability, merchantability or fitness for a particular purpose of any information, in part or whole, contained herein. All material is presented with the understanding that Compass shall not be deemed to provide legal, accounting or other professional services. This is