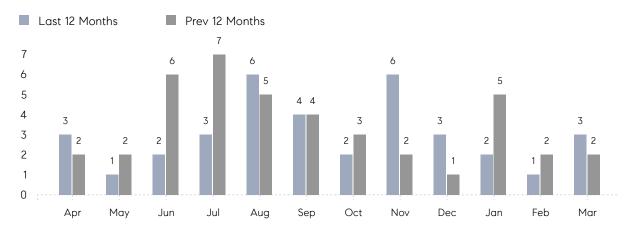

### Monthly Sales

## **Property Statistics**

|               |               | Mar 2023    | Mar 2022    | % Change |  |
|---------------|---------------|-------------|-------------|----------|--|
| Single-Family | # OF SALES    | 3           | 2           | 50.0%    |  |
|               | SALES VOLUME  | \$8,270,000 | \$4,142,000 | 99.7%    |  |
|               | AVERAGE PRICE | \$2,756,667 | \$2,071,000 | 33.1%    |  |
|               | AVERAGE DOM   | 35          | 25          | 40.0%    |  |