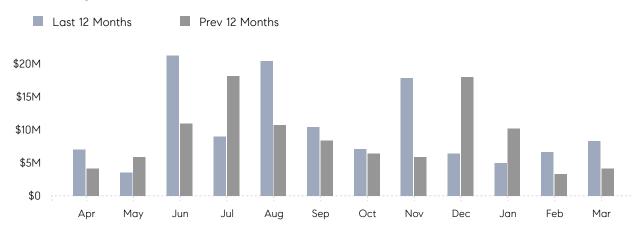

### Monthly Total Sales Volume

## **Property Statistics**

|               |               | Mar 2023    | Mar 2022    | % Change |  |
|---------------|---------------|-------------|-------------|----------|--|
| Single-Family | # OF SALES    | 3           | 2           | 50.0%    |  |
|               | SALES VOLUME  | \$8,270,000 | \$4,142,000 | 99.7%    |  |
|               | AVERAGE PRICE | \$2,756,667 | \$2,071,000 | 33.1%    |  |
|               | AVERAGE DOM   | 35          | 25          | 40.0%    |  |