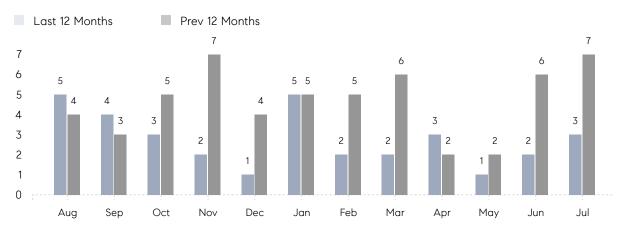

## **Property Statistics**

|               |               | Jul 2022    | Jul 2021     | % Change |
|---------------|---------------|-------------|--------------|----------|
| Single-Family | # OF SALES    | 3           | 7            | -57.1%   |
|               | SALES VOLUME  | \$9,005,000 | \$18,115,000 | -50.3%   |
|               | AVERAGE PRICE | \$3,001,667 | \$2,587,857  | 16.0%    |
|               | AVERAGE DOM   | 188         | 93           | 102.2%   |