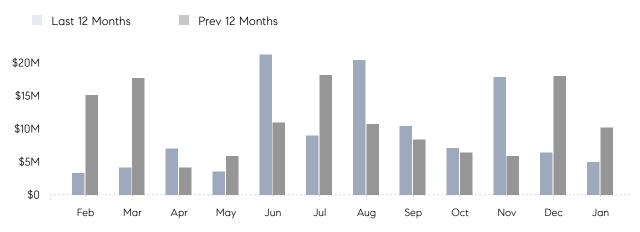

January 2023

# Old Westbury Market Insights

# Old Westbury

NASSAU, JANUARY 2023

## **Property Statistics**

|               |               | Jan 2023    | Jan 2022     | % Change |  |
|---------------|---------------|-------------|--------------|----------|--|
| Single-Family | # OF SALES    | 2           | 5            | -60.0%   |  |
|               | SALES VOLUME  | \$4,952,000 | \$10,210,000 | -51.5%   |  |
|               | AVERAGE PRICE | \$2,476,000 | \$2,042,000  | 21.3%    |  |
|               | AVERAGE DOM   | 53          | 89           | -40.4%   |  |

### Monthly Sales



### Monthly Total Sales Volume



# COMPASS



Compass makes no representations or warranties, express or implied, with respect to future market conditions or prices of residential product at the time the subject property or any competitive property is complete and ready for occupancy or with respect to any report, study, finding, recommendation or other information provided by Compass herein. Moreover, no warranty, express or implied, is made or should be assumed regarding the accuracy, adequacy, completeness, legality, reliability, merchantability or fitness for a particular purpose of any information, in part or whole, contained herein. All material is presented with the understanding that Compass shall not be deemed to provide legal, accounting or other professional services. This is not intended to solicit the purch