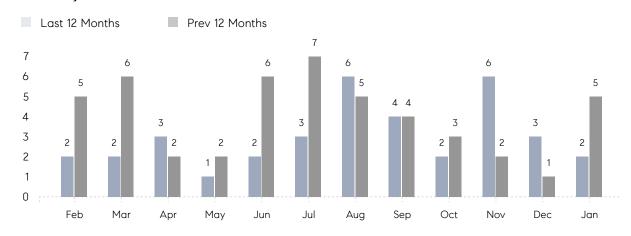

January 2023

# Old Westbury Market Insights

# Old Westbury

NASSAU, JANUARY 2023

## **Property Statistics**

|               |               | Jan 2023    | Jan 2022     | % Change |  |
|---------------|---------------|-------------|--------------|----------|--|
| Single-Family | # OF SALES    | 2           | 5            | -60.0%   |  |
|               | SALES VOLUME  | \$4,952,000 | \$10,210,000 | -51.5%   |  |
|               | AVERAGE PRICE | \$2,476,000 | \$2,042,000  | 21.3%    |  |
|               | AVERAGE DOM   | 53          | 89           | -40.4%   |  |

### Monthly Sales



### Monthly Total Sales Volume



# COMPASS



Compass makes no representations or warranties, express or implied, with respect to future market conditions or prices of residential product at the time the subject property or any competitive property is complete and ready for occupancy or with respect to any report, study, finding, recommendation or other information provided by Compass herein. Moreover, no warranty, express or implied, is made or should be assumed regarding the accuracy, adequacy, completeness, legality, reliability, merchantability or fitness for a particular purpose of any information, in part or whole, contained herein. All material is presented with the understanding that Compass shall not be deemed to provide legal, accounting or other professional services. This is