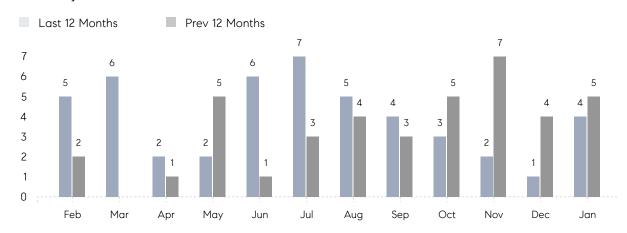

January 2022

# Old Westbury Market Insights

# Old Westbury

NASSAU, JANUARY 2022

## **Property Statistics**

|               |               | Jan 2022    | Jan 2021     | % Change |  |
|---------------|---------------|-------------|--------------|----------|--|
| Single-Family | # OF SALES    | 4           | 5            | -20.0%   |  |
|               | SALES VOLUME  | \$9,345,000 | \$12,552,000 | -25.5%   |  |
|               | AVERAGE PRICE | \$2,336,250 | \$2,510,400  | -6.9%    |  |
|               | AVERAGE DOM   | 87          | 256          | -66.0%   |  |

### Monthly Sales



### Monthly Total Sales Volume



# COMPASS



Compass makes no representations or warranties, express or implied, with respect to future market conditions or prices of residential product at the time the subject property or any competitive property is complete and ready for occupancy or with respect to any report, study, finding, recommendation or other information provided by Compass herein. Moreover, no warranty, express or implied, is made or should be assumed regarding the accuracy, adequacy, completeness, legality, reliability, merchantability or fitness for a particular purpose of any information, in part or whole, contained herein. All material is presented with the understanding that Compass shall not be deemed to provide legal, accounting or other professional services. This is