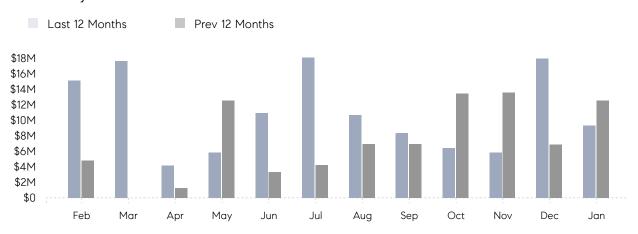

January 2022

# Old Westbury Market Insights

# Old Westbury

NASSAU, JANUARY 2022

## **Property Statistics**

|               |               | Jan 2022    | Jan 2021     | % Change |  |
|---------------|---------------|-------------|--------------|----------|--|
| Single-Family | # OF SALES    | 4           | 5            | -20.0%   |  |
|               | SALES VOLUME  | \$9,345,000 | \$12,552,000 | -25.5%   |  |
|               | AVERAGE PRICE | \$2,336,250 | \$2,510,400  | -6.9%    |  |
|               | AVERAGE DOM   | 87          | 256          | -66.0%   |  |

### Monthly Sales



### Monthly Total Sales Volume



# COMPASS



Compass makes no representations or warranties, express or implied, with respect to future market conditions or prices of residential product at the time the subject property or any competitive property is complete and ready for occupancy or with respect to any report, study, finding, recommendation or other information provided by Compass herein. Moreover, no warranty, express or implied, is made or should be assumed regarding the accuracy, adequacy, completeness, legality, reliability, merchantability or fitness for a particular purpose of any information, in part or whole, contained herein. All material is presented with the understanding that Compass shall not be deemed to provide legal, accounting or other professional services. This is not intended to solicit the purch