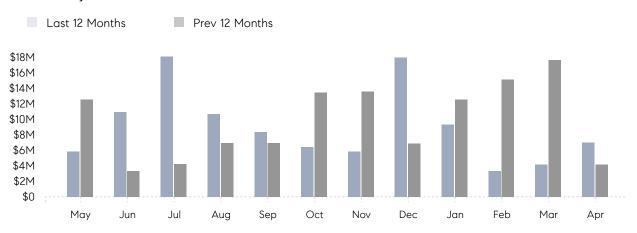

April 2022

# Old Westbury Market Insights

# Old Westbury

NASSAU, APRIL 2022

## **Property Statistics**

|               |               | Apr 2022    | Apr 2021    | % Change |   |
|---------------|---------------|-------------|-------------|----------|---|
| Single-Family | # OF SALES    | 3           | 2           | 50.0%    | _ |
|               | SALES VOLUME  | \$7,035,000 | \$4,150,000 | 69.5%    |   |
|               | AVERAGE PRICE | \$2,345,000 | \$2,075,000 | 13.0%    |   |
|               | AVERAGE DOM   | 190         | 192         | -1.0%    |   |

### Monthly Sales



### Monthly Total Sales Volume



# COMPASS



Compass makes no representations or warranties, express or implied, with respect to future market conditions or prices of residential product at the time the subject property or any competitive property is complete and ready for occupancy or with respect to any report, study, finding, recommendation or other information provided by Compass herein. Moreover, no warranty, express or implied, is made or should be assumed regarding the accuracy, adequacy, completeness, legality, reliability, merchantability or fitness for a particular purpose of any information, in part or whole, contained herein. All material is presented with the understanding that Compass shall not be deemed to provide legal, accounting or other professional services. This is not intended to solicit the purch