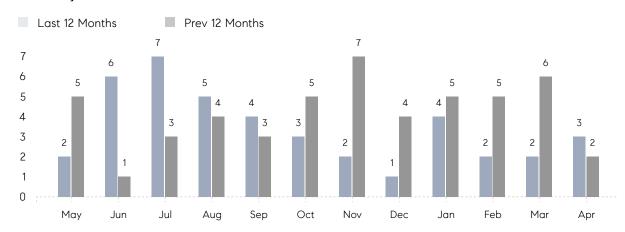

April 2022

# Old Westbury Market Insights

# Old Westbury

NASSAU, APRIL 2022

## **Property Statistics**

|               |               | Apr 2022    | Apr 2021    | % Change |   |
|---------------|---------------|-------------|-------------|----------|---|
| Single-Family | # OF SALES    | 3           | 2           | 50.0%    | _ |
|               | SALES VOLUME  | \$7,035,000 | \$4,150,000 | 69.5%    |   |
|               | AVERAGE PRICE | \$2,345,000 | \$2,075,000 | 13.0%    |   |
|               | AVERAGE DOM   | 190         | 192         | -1.0%    |   |

### Monthly Sales



### Monthly Total Sales Volume



# COMPASS



Compass makes no representations or warranties, express or implied, with respect to future market conditions or prices of residential product at the time the subject property or any competitive property is complete and ready for occupancy or with respect to any report, study, finding, recommendation or other information provided by Compass herein. Moreover, no warranty, express or implied, is made or should be assumed regarding the accuracy, adequacy, completeness, legality, reliability, merchantability or fitness for a particular purpose of any information, in part or whole, contained herein. All material is presented with the understanding that Compass shall not be deemed to provide legal, accounting or other professional services. This is