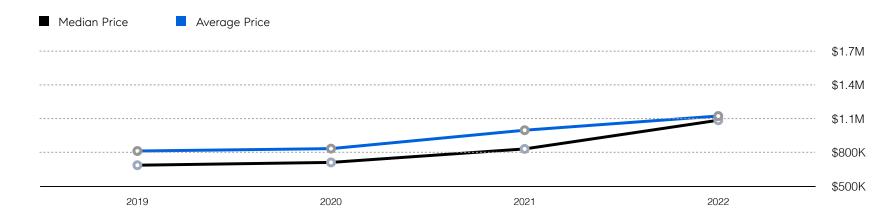

| # OF CONTRACTS | 17          | 22           | 29.4%    |
|                       | # NEW LISTINGS | 24          | 29           | 20.8%    |
| Condo/Co-op/Townhouse | # OF SALES     | 4           | 0            | 0.0%     |
|                       | SALES VOLUME   | \$2,455,000 | -            | -        |
|                       | MEDIAN PRICE   | \$580,000   | -            | -        |
|                       | AVERAGE PRICE  | \$613,750   | -            | -        |
|                       | AVERAGE DOM    | 103         | -            | -        |
|                       | # OF CONTRACTS | 11          | 10           | -9.1%    |
|                       | # NEW LISTINGS | 6           | 15           | 150.0%   |

# Old Tappan

#### Historic Sales



#### Historic Sales Prices



### COMPASS

Source: Garden State MLS, 01/01/2019 to 03/31/2022 Source: NJMLS, 01/01/2019 to 03/31/2022 Source: Hudson MLS, 01/01/2019 to 03/31/2022

Compass is a licensed real estate broker and abides by Equal Housing Opportunity laws. All material presented herein is intended for informational purposes only. Information is compiled from sources deemed reliable but is subject to errors, omissions, changes in price, condition, sale, or withdrawal without notice. No statement is made as to the accuracy of any description. All measurements and square footages are approximate. This is not intended to solicit property already listed. Nothing herein shall be construed as legal, accounting or other professional advice outside the realm of real estate brokerage.