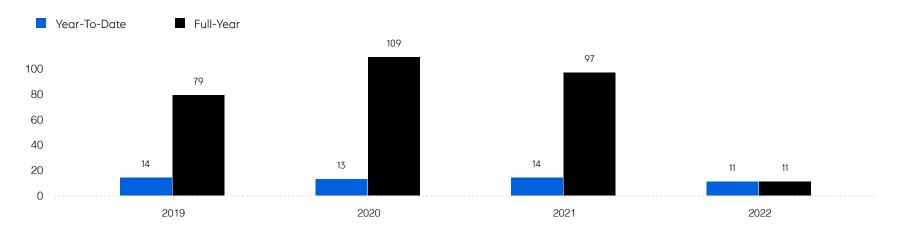

| 0.0%     |
|                       | # OF CONTRACTS | 17          | 22           | 29.4%    |
|                       | # NEW LISTINGS | 24          | 29           | 20.8%    |
| Condo/Co-op/Townhouse | # OF SALES     | 4           | 0            | 0.0%     |
|                       | SALES VOLUME   | \$2,455,000 | -            | -        |
|                       | MEDIAN PRICE   | \$580,000   | -            | -        |
|                       | AVERAGE PRICE  | \$613,750   | -            | -        |
|                       | AVERAGE DOM    | 103         | -            | -        |
|                       | # OF CONTRACTS | 11          | 10           | -9.1%    |
|                       | # NEW LISTINGS | 6           | 15           | 150.0%   |

# Old Tappan

#### Historic Sales



#### Historic Sales Prices



### COMPASS

Source: Garden State MLS, 01/01/2019 to 03/31/2022 Source: NJMLS, 01/01/2019 to 03/31/2022 Source: Hudson MLS, 01/01/2019 to 03/31/2022

Compass is a licensed real estate broker and abides by Equal Housing Opportunity laws. All material presented herein is intended for informational purposes only. Information is compiled from sources deemed reliable but is subject to errors, omissions, changes in price, condition, sale, or withdrawal without notice. No statement is made as to the accuracy of any description. All measurements and square footages are approximate. This is not intended to solicit property already listed. Nothing herein shall be construed as legal, accounting or other professional advice outside the realm of real estate brokerage.